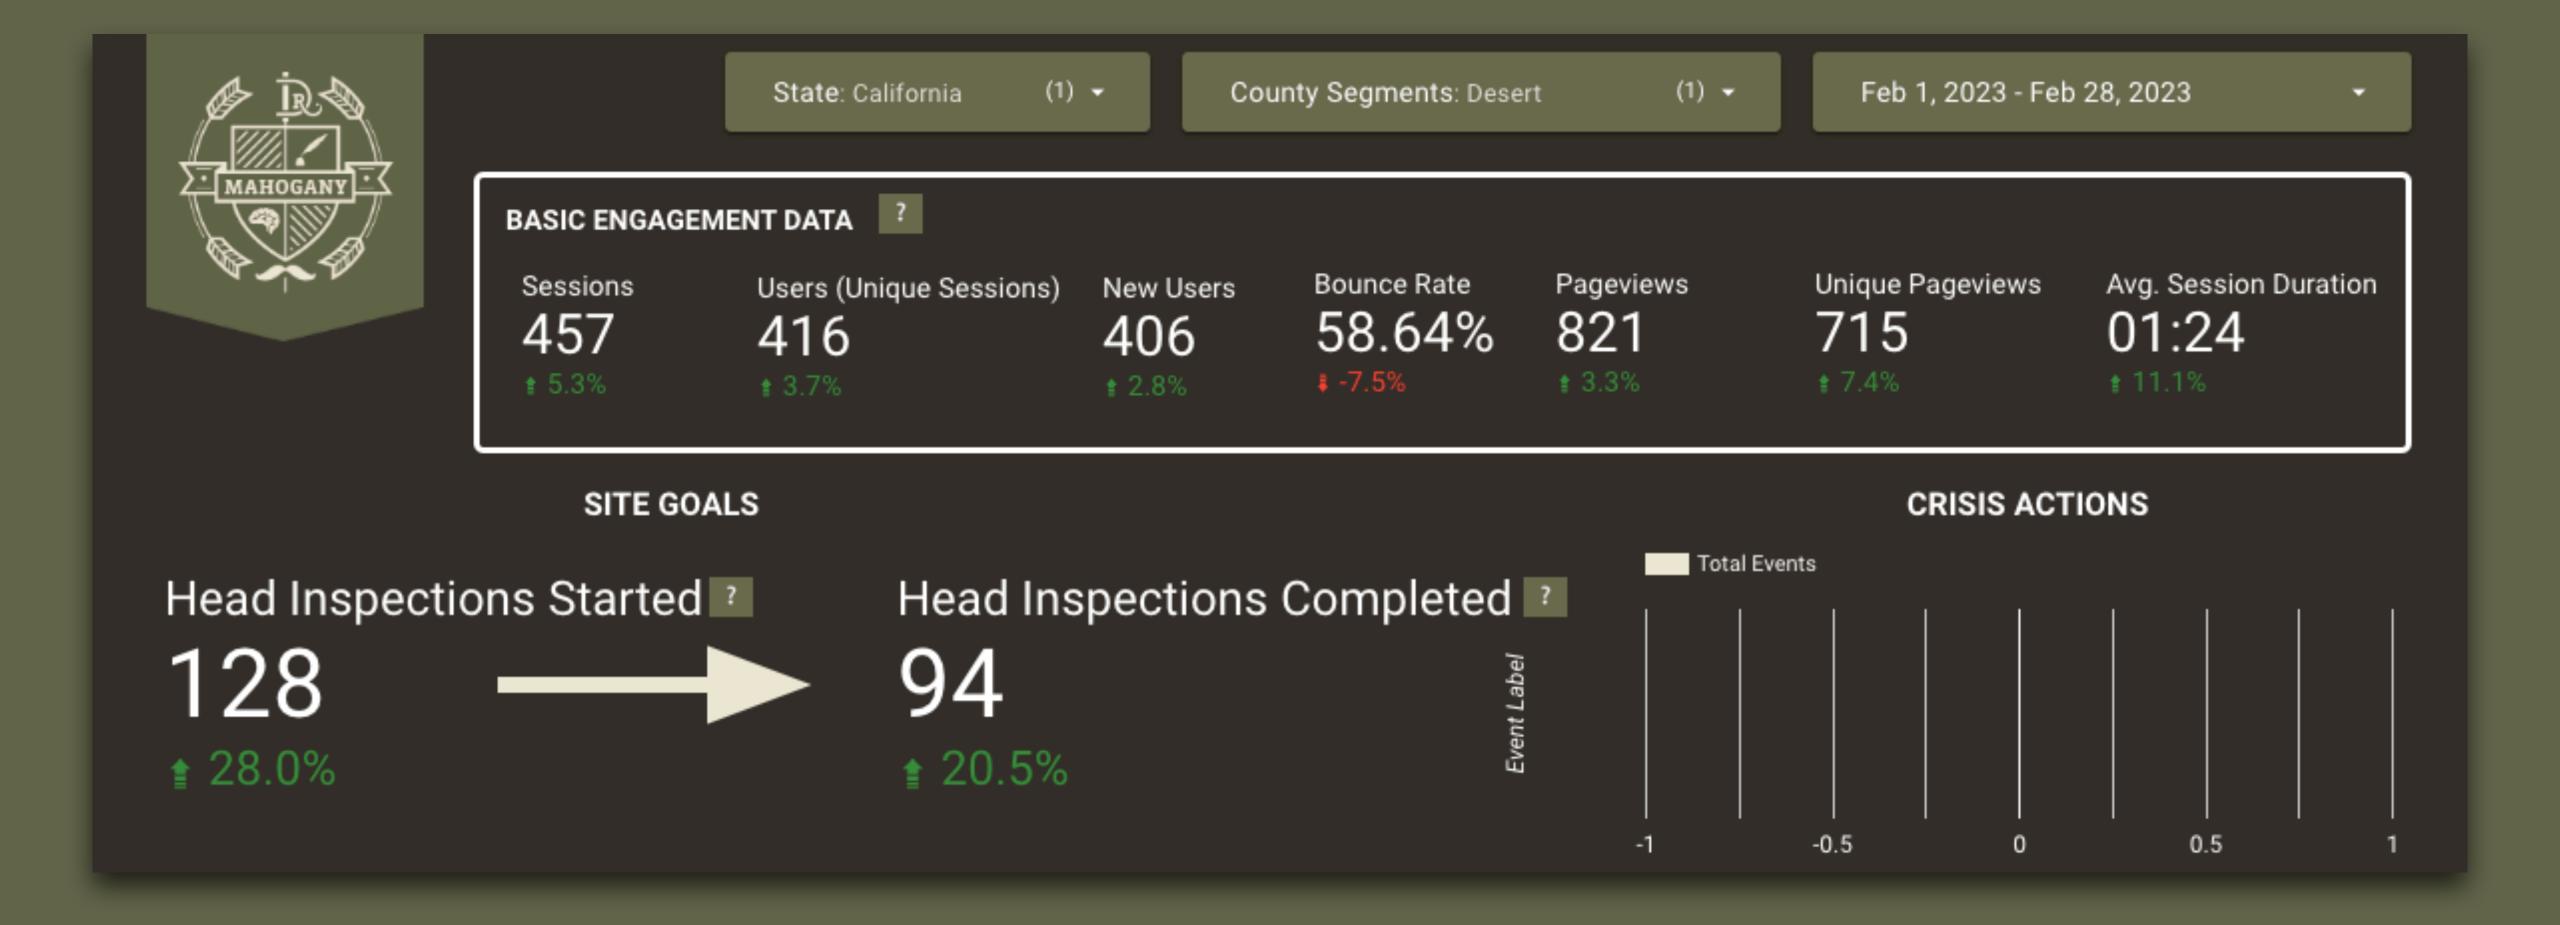

0.5

0

Riverside County, CA

<u>DESERT REGION</u>

February 2023

94 Completed Head Inspections
in DESERT
Riverside County, CA

Compared to 78 in previous month, and 2 in Feb 2022

Riverside County, CA
WESTERN REGION
February 2023