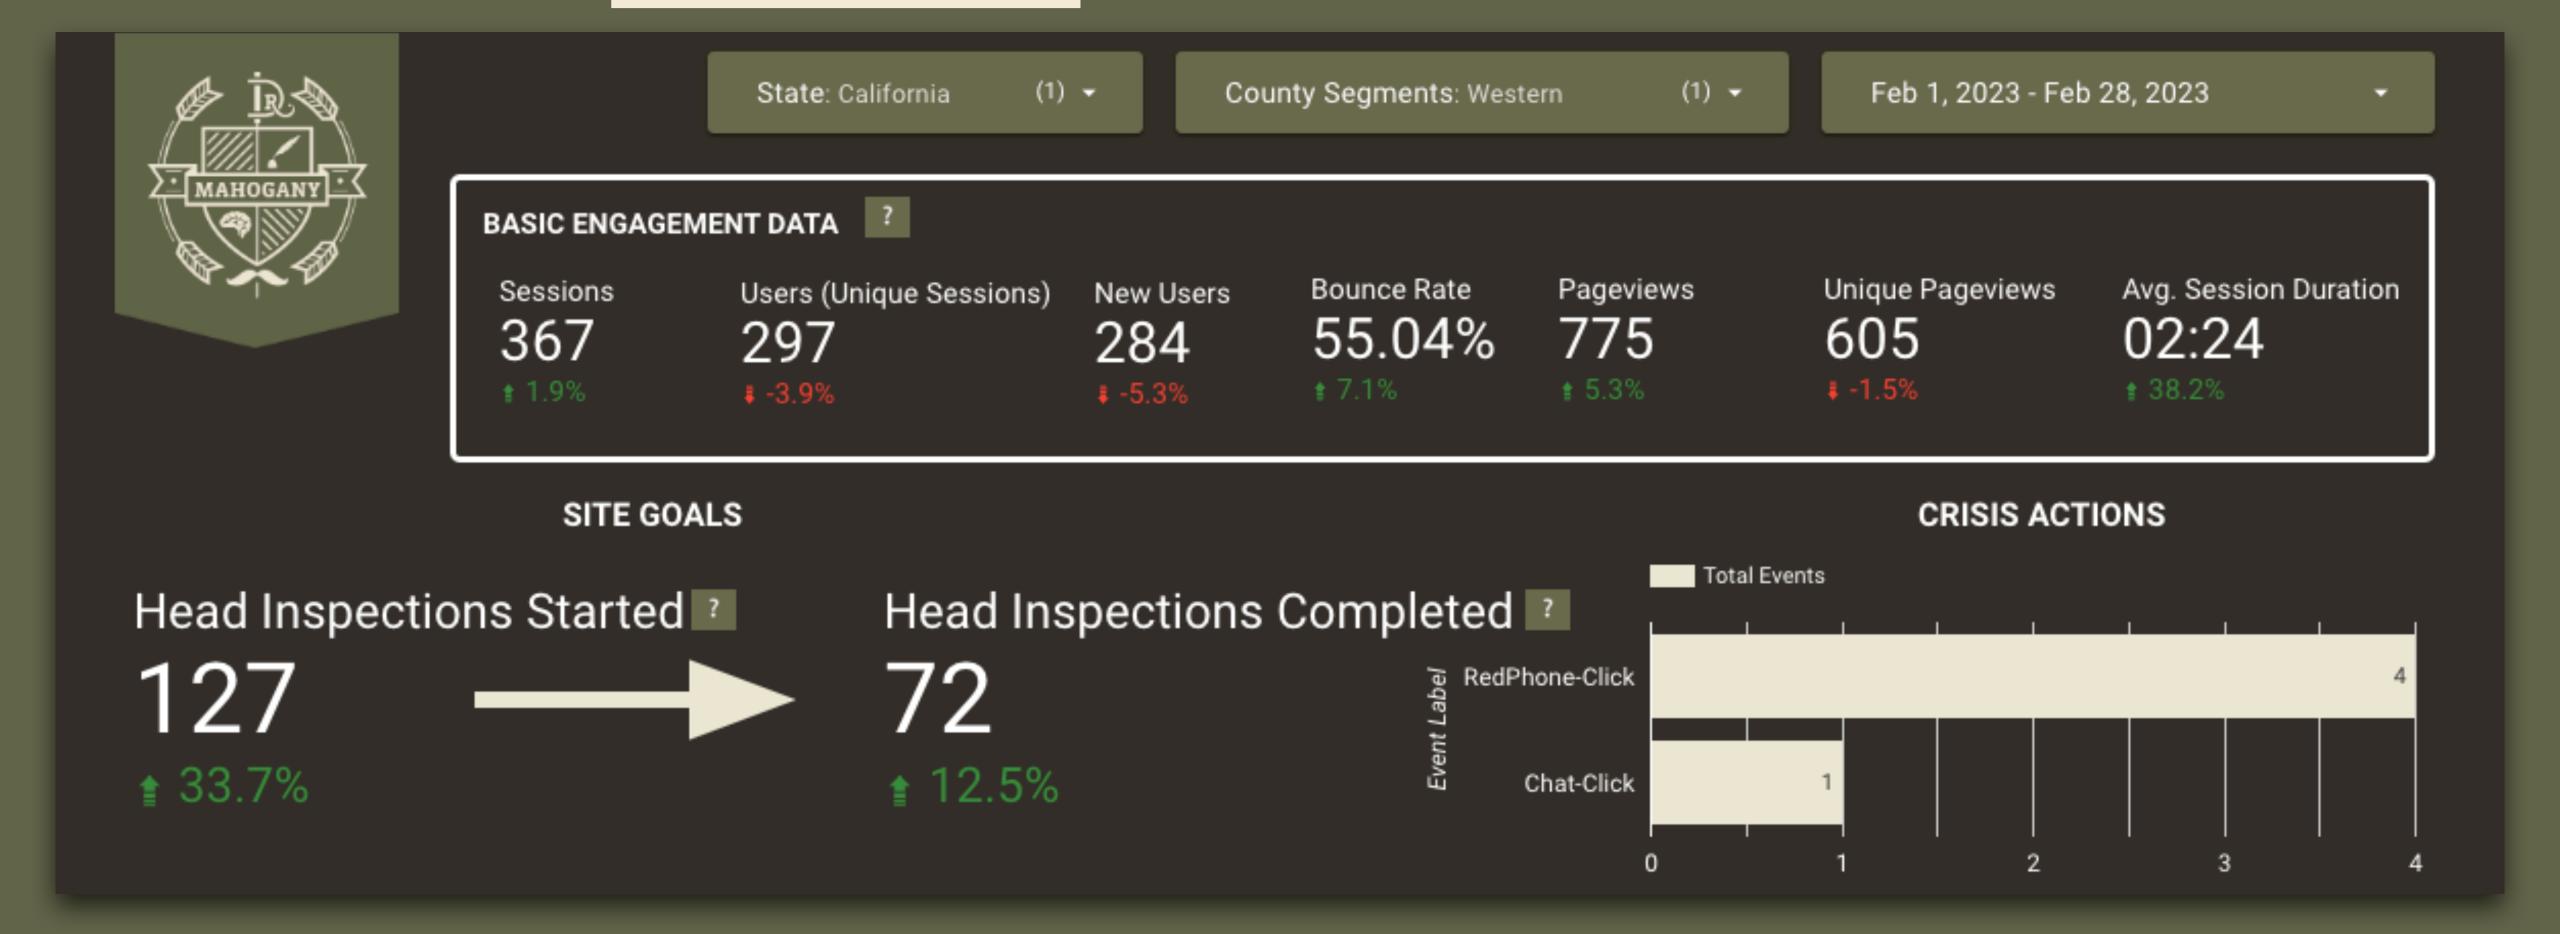

5 Completed Head Inspections

in WESTERN Riverside County, CA

Compared to 0 in previous month, and 8 in Feb 2022