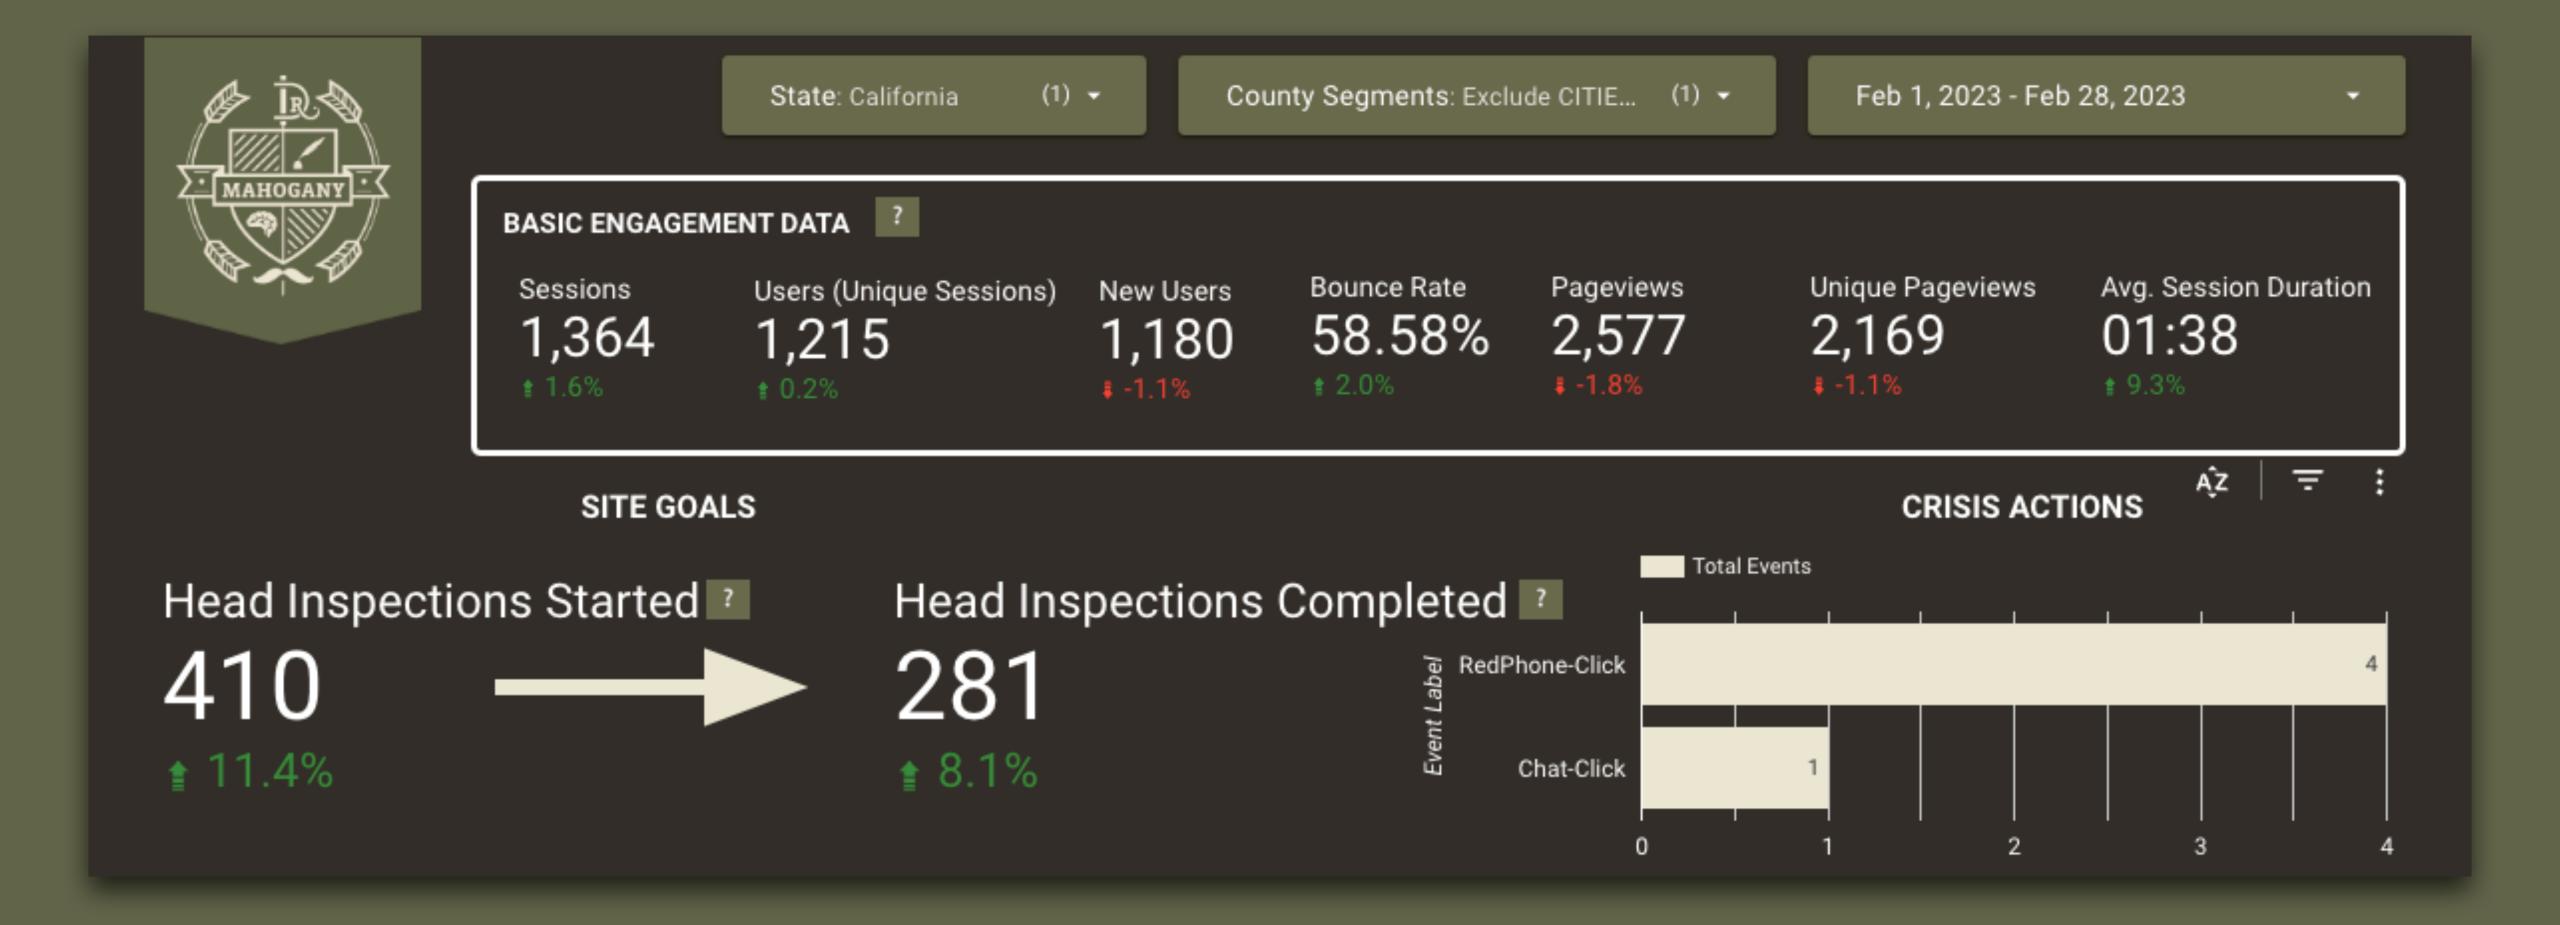

Radio: Live on 2/20 Upcoming Tactics
OOH Billboards:
Installed March 9

OOH Bus Transit
Printed Collateral

Riverside County, CA February 2023 281 Completed
Head Inspections
in Riverside County, CA

Compared to 210 in previous month, and 8 in Feb 2022