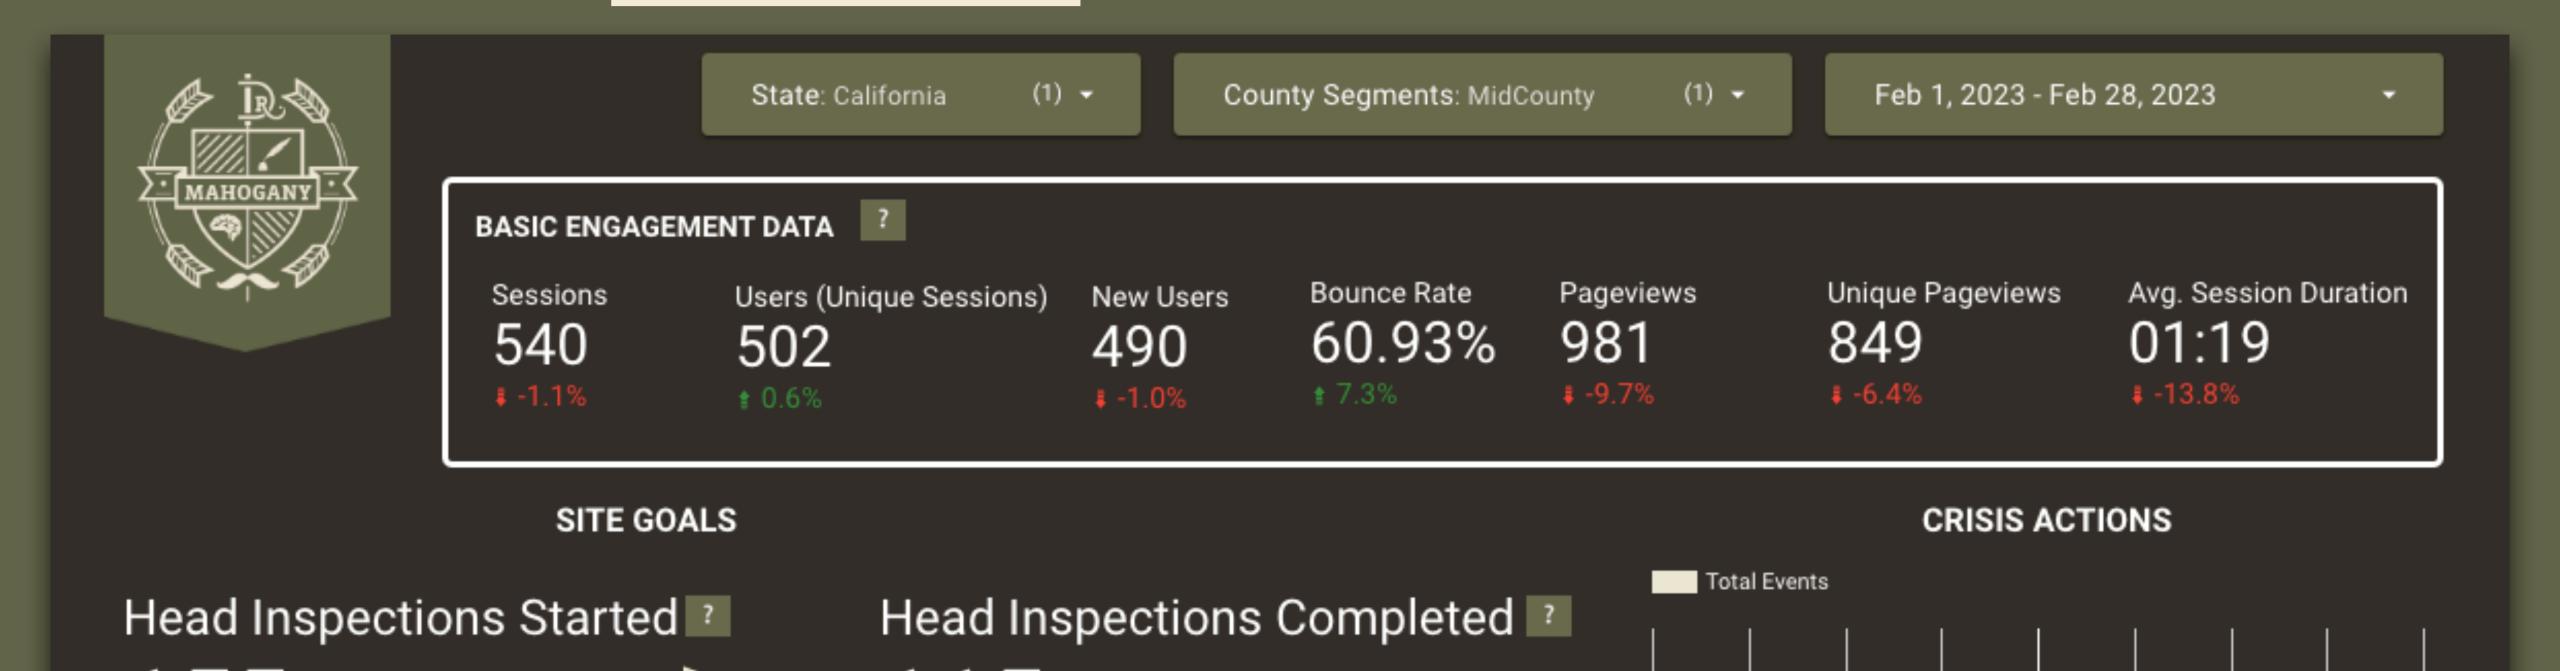

Riverside County, CA
MID-COUNTY REGION
February 2023

ı ၁၁

-9.9%

115 Completed
Head Inspections
in MID-COUNTY
Riverside County, CA

Compared to 118 in previous month, and 1 in Feb 2022

**■** -1.7%

-0.5

-1