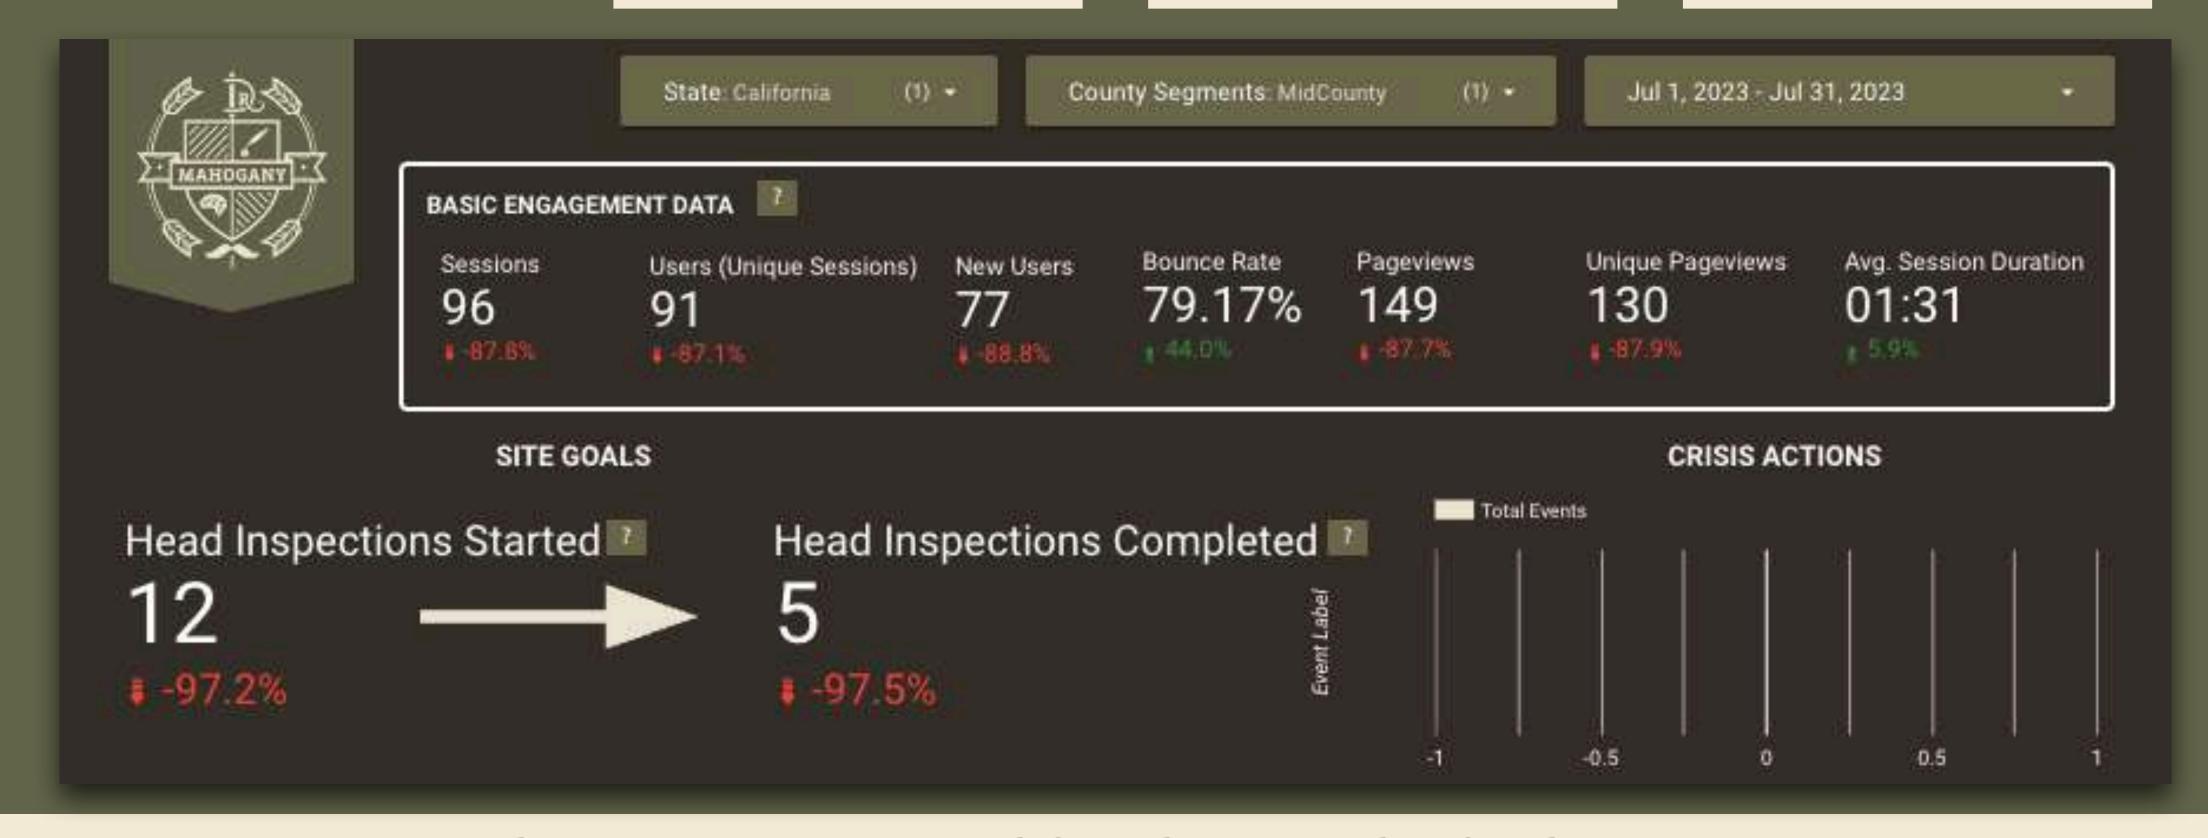

14 Users > 32 Users

Digital Campaigns paused for the month of July 2023

Riverside County, CA

MID-COUNTY REGION

July 2023 vs. July 2022

90%
Increase in total users
in Riverside County, CA

1 Users > 91 Users

12X
Increase in Organic
Traffic
in Riverside County, CA

0 Users > 12 Users

5X
Increase in HI
Completed
in Riverside County, CA

0 HIS > 5 HIS

Digital Campaigns paused for the month of July 2023

Riverside County, CA

DESERT REGION

July 2023 vs. July 2022

777%
Increase in total users
in Riverside County, CA
9 Users > 79 Users