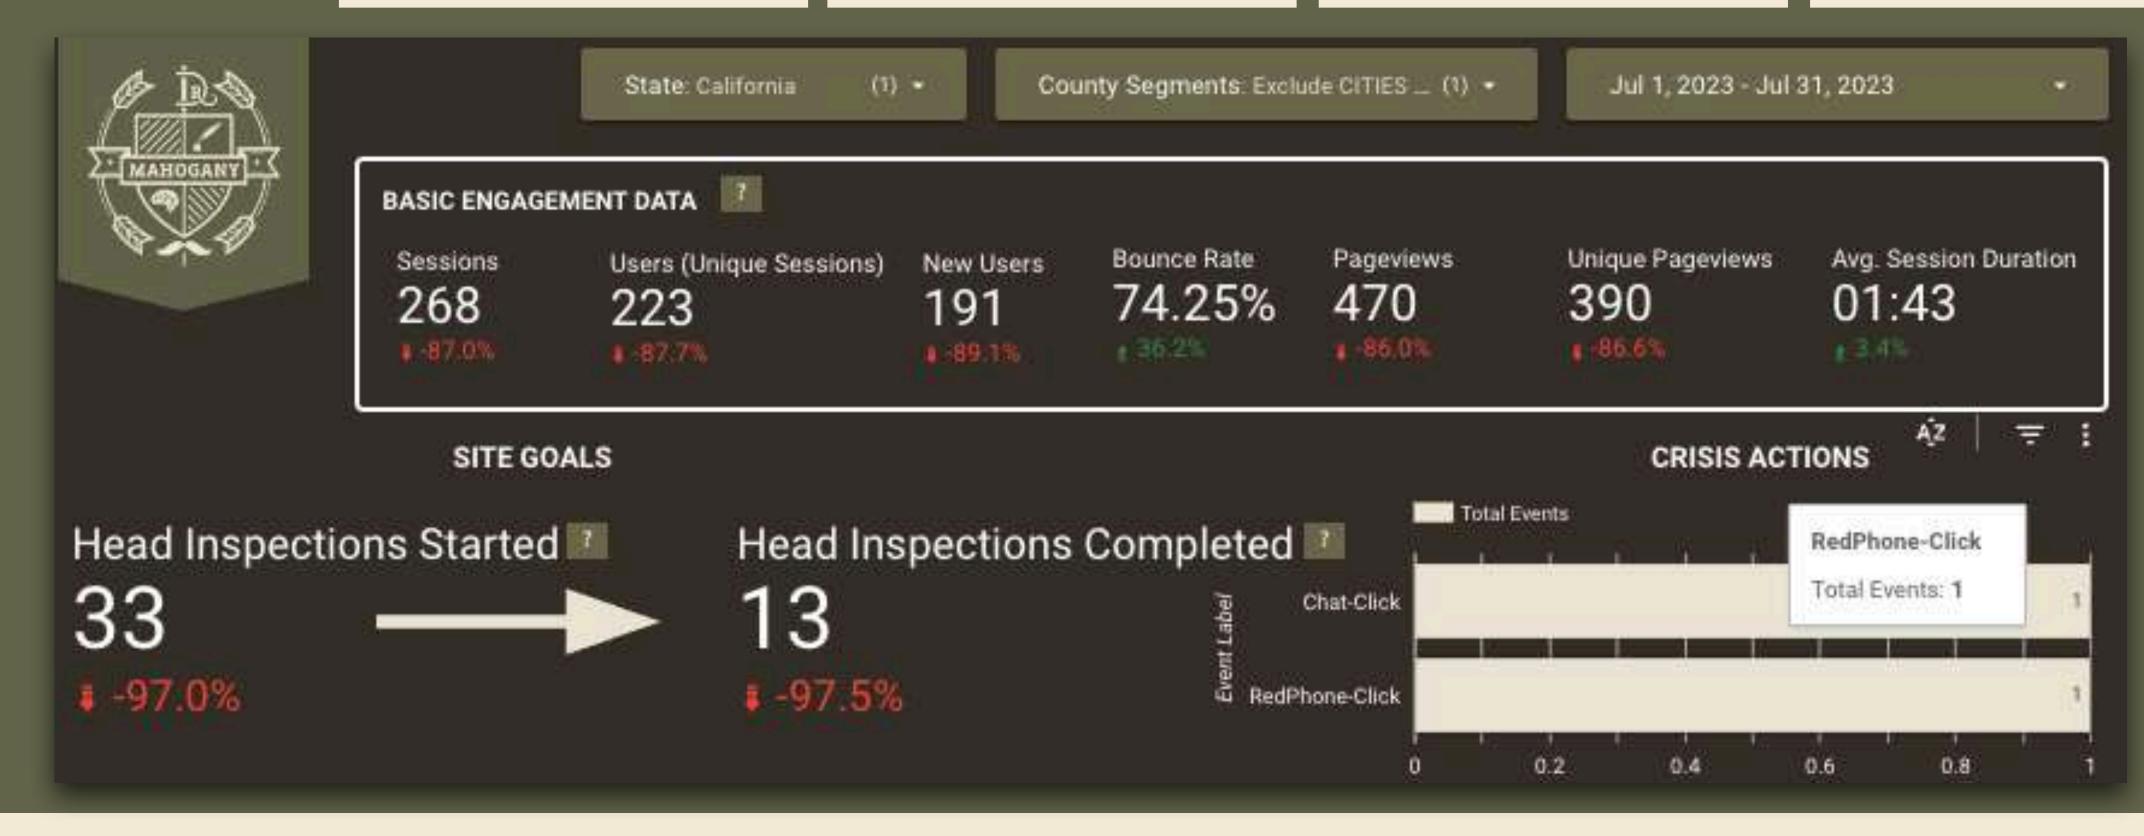

# Riverside County, CA July 2022

Riverside County, CA

July 2023
vs. July 2022

669%
Increase in total users
in Riverside County, CA

29 Users > 223 Users

225%
Increase in
Completed HI
in Riverside County, CA

4 Users > 13 Users

3.6X

Increase in Organic Traffic

in Riverside County, CA

19 Users > 70 Users

2.2x

Increase in Direct Traffic

in Riverside County, CA