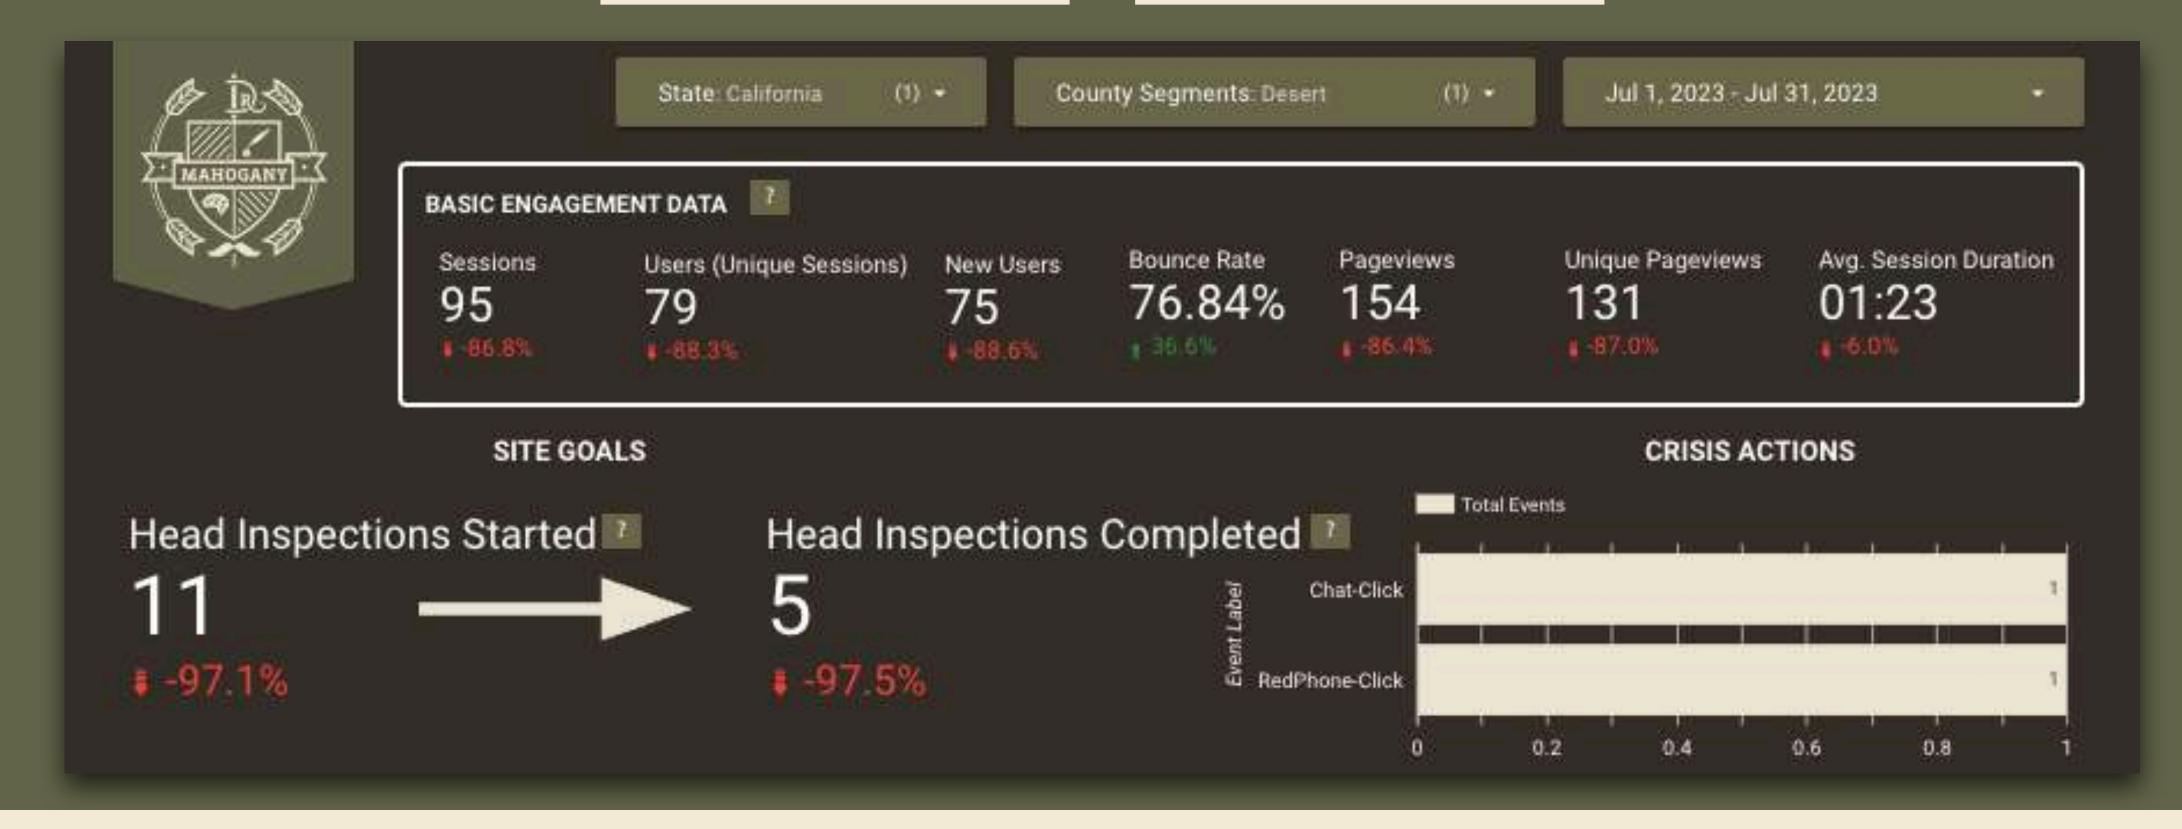

0 Users > 12 Users

5X
Increase in HI
Completed
in Riverside County, CA

0 HIS > 5 HIS

Digital Campaigns paused for the month of July 2023

Riverside County, CA

DESERT REGION

July 2023 vs. July 2022

777%
Increase in total users
in Riverside County, CA
9 Users > 79 Users