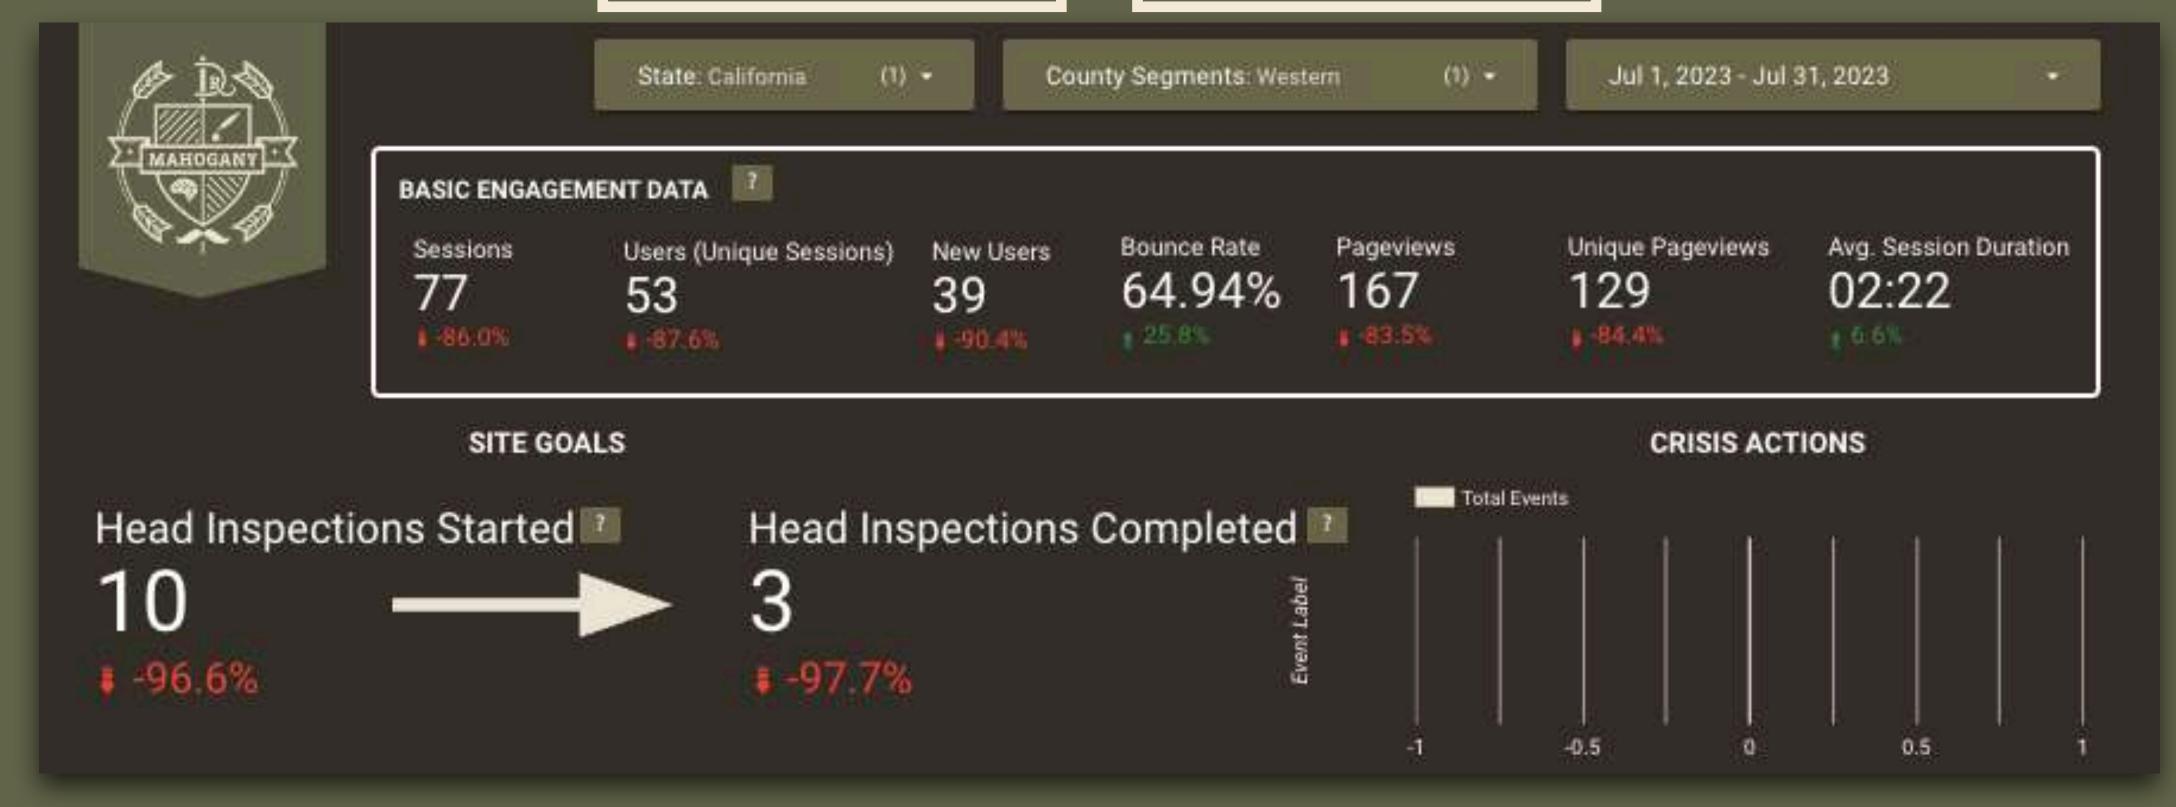

6.5X
Increase in Organic
Traffic
in Riverside County, CA
2 Users > 13 Users

Digital Campaigns paused for the month of July 2023

Riverside County, CA
WESTERN REGION
July 2023 vs. July 2022

179%
Increase in total users
in Riverside County, CA

19 Users > 53 Users

2.6X
Increase in Organic Traffic in Riverside County, CA
17 Users > 45 Users

Digital Campaigns paused for the month of July 2023