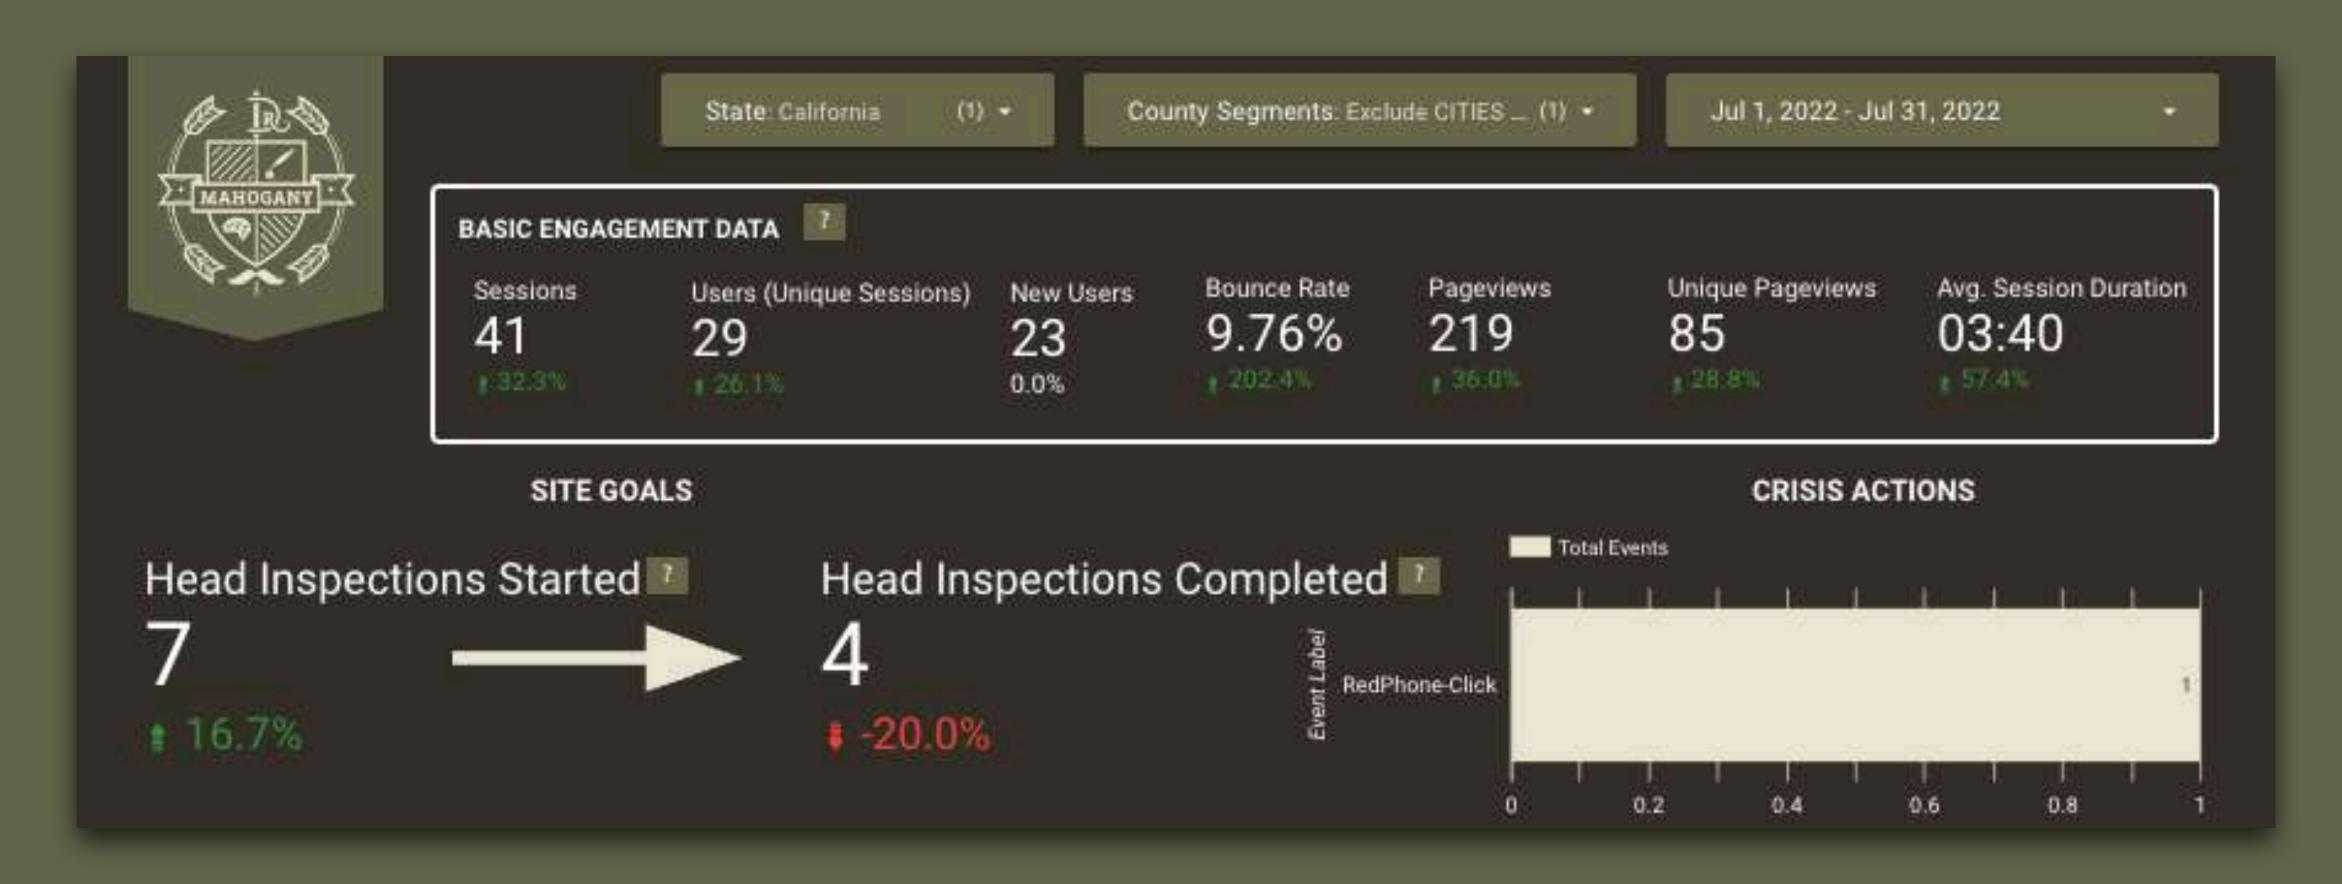

# Riverside County, CA July 2022

Riverside County, CA

July 2023
vs. July 2022

669%
Increase in total users
in Riverside County, CA

29 Users > 223 Users

225%
Increase in
Completed HI
in Riverside County, CA