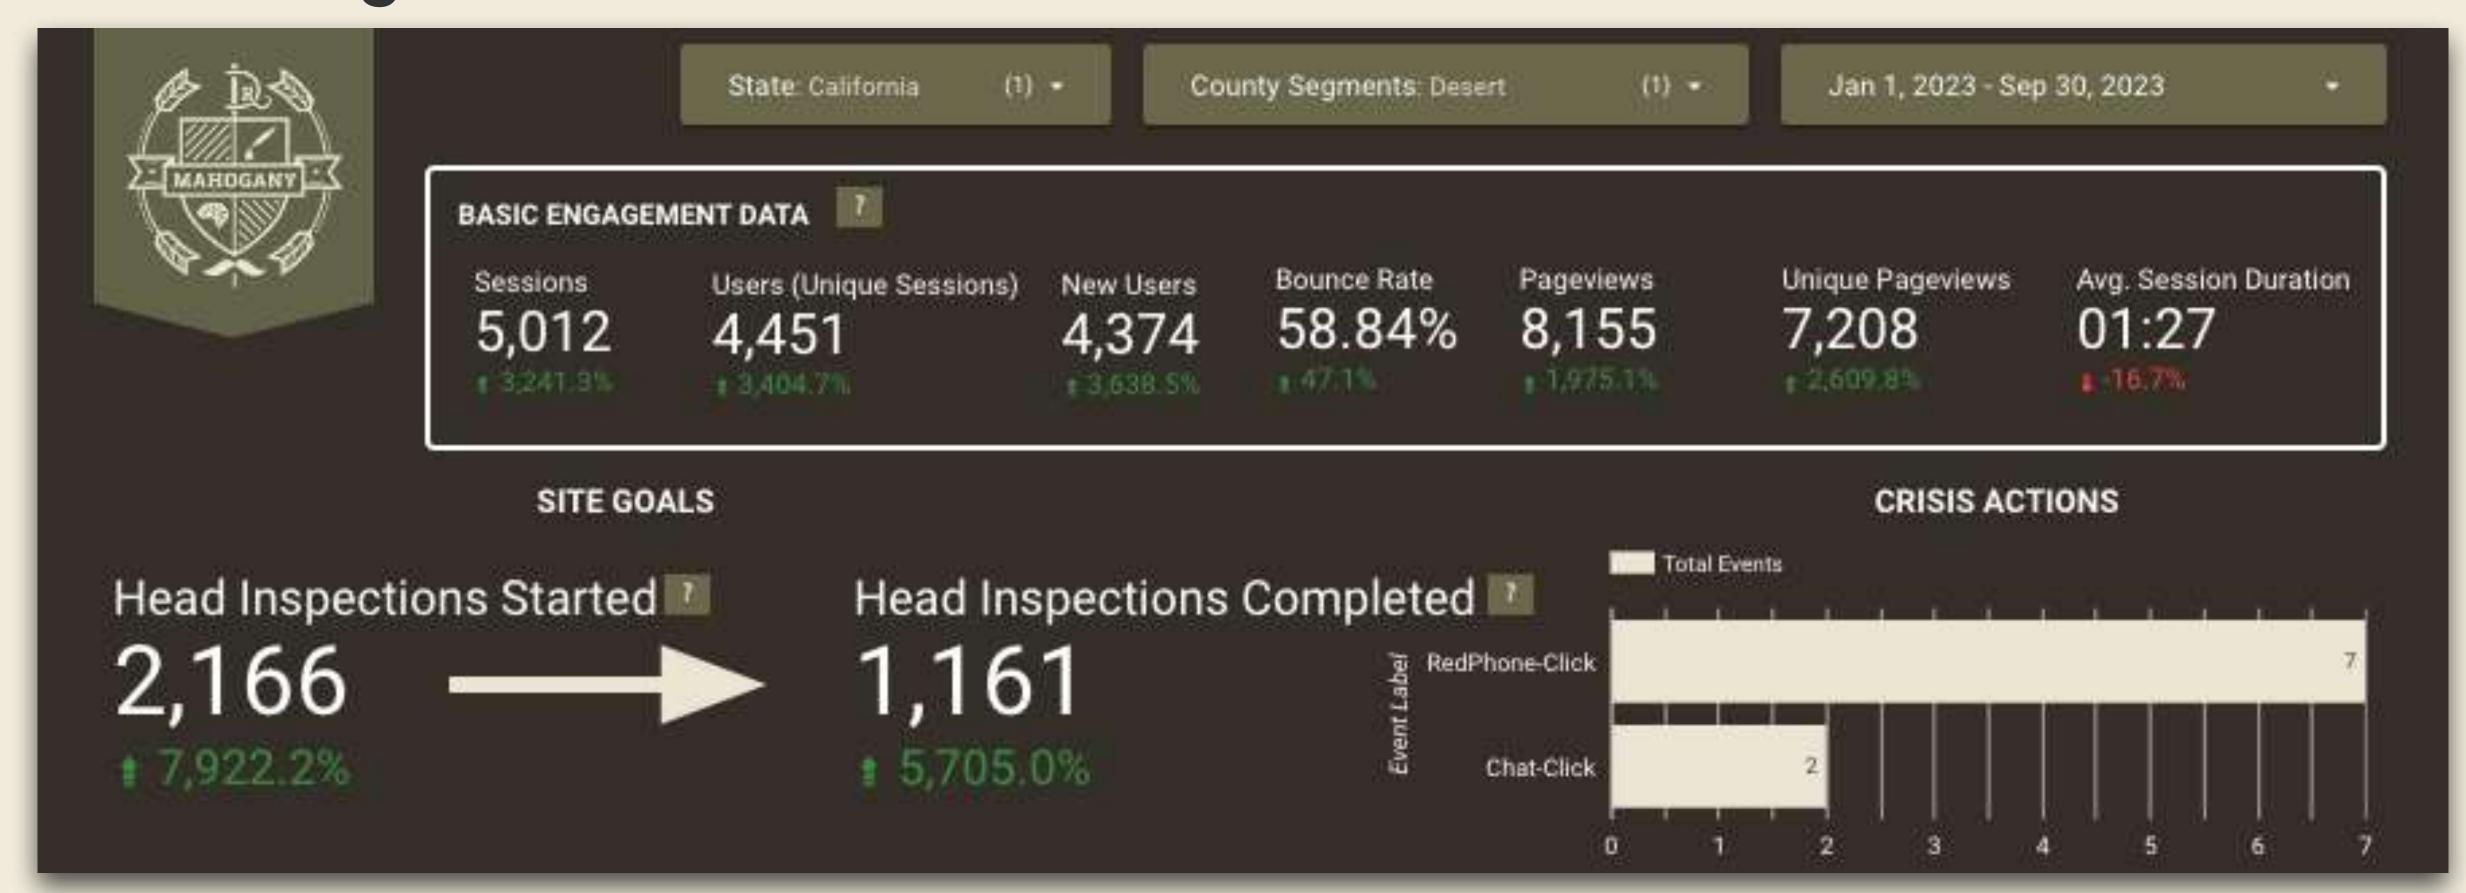

#### Desert Region

<sup>\*\*</sup>County level dashboard metrics only available through September 30th: Google sunsetted Universal Analytics requiring a shift to their replacement platform, Google Analytics 4 which our geographic segmentation is currently incompatible with. The above represents a core sample of county-level data as available from Google through September 30th, 2023.

#### Mental Health Resource Views & Crisis Actions

California analytics data: January 1, 2023 - September 30, 2023

127

Red Phone
Crisis Clicks

747%
year-over-year increase

31% of statewide Crisis clicks were Riverside County Users

2,249

Unique
Gentlemental Health
Resources Viewed

21%

year-over-year increase

2,948

Unique
Mental Health
Resources Viewed

22%

year-over-year increase

1,672
Unique
Testimonial Videos
Viewed

-24%
year-over-year decrease