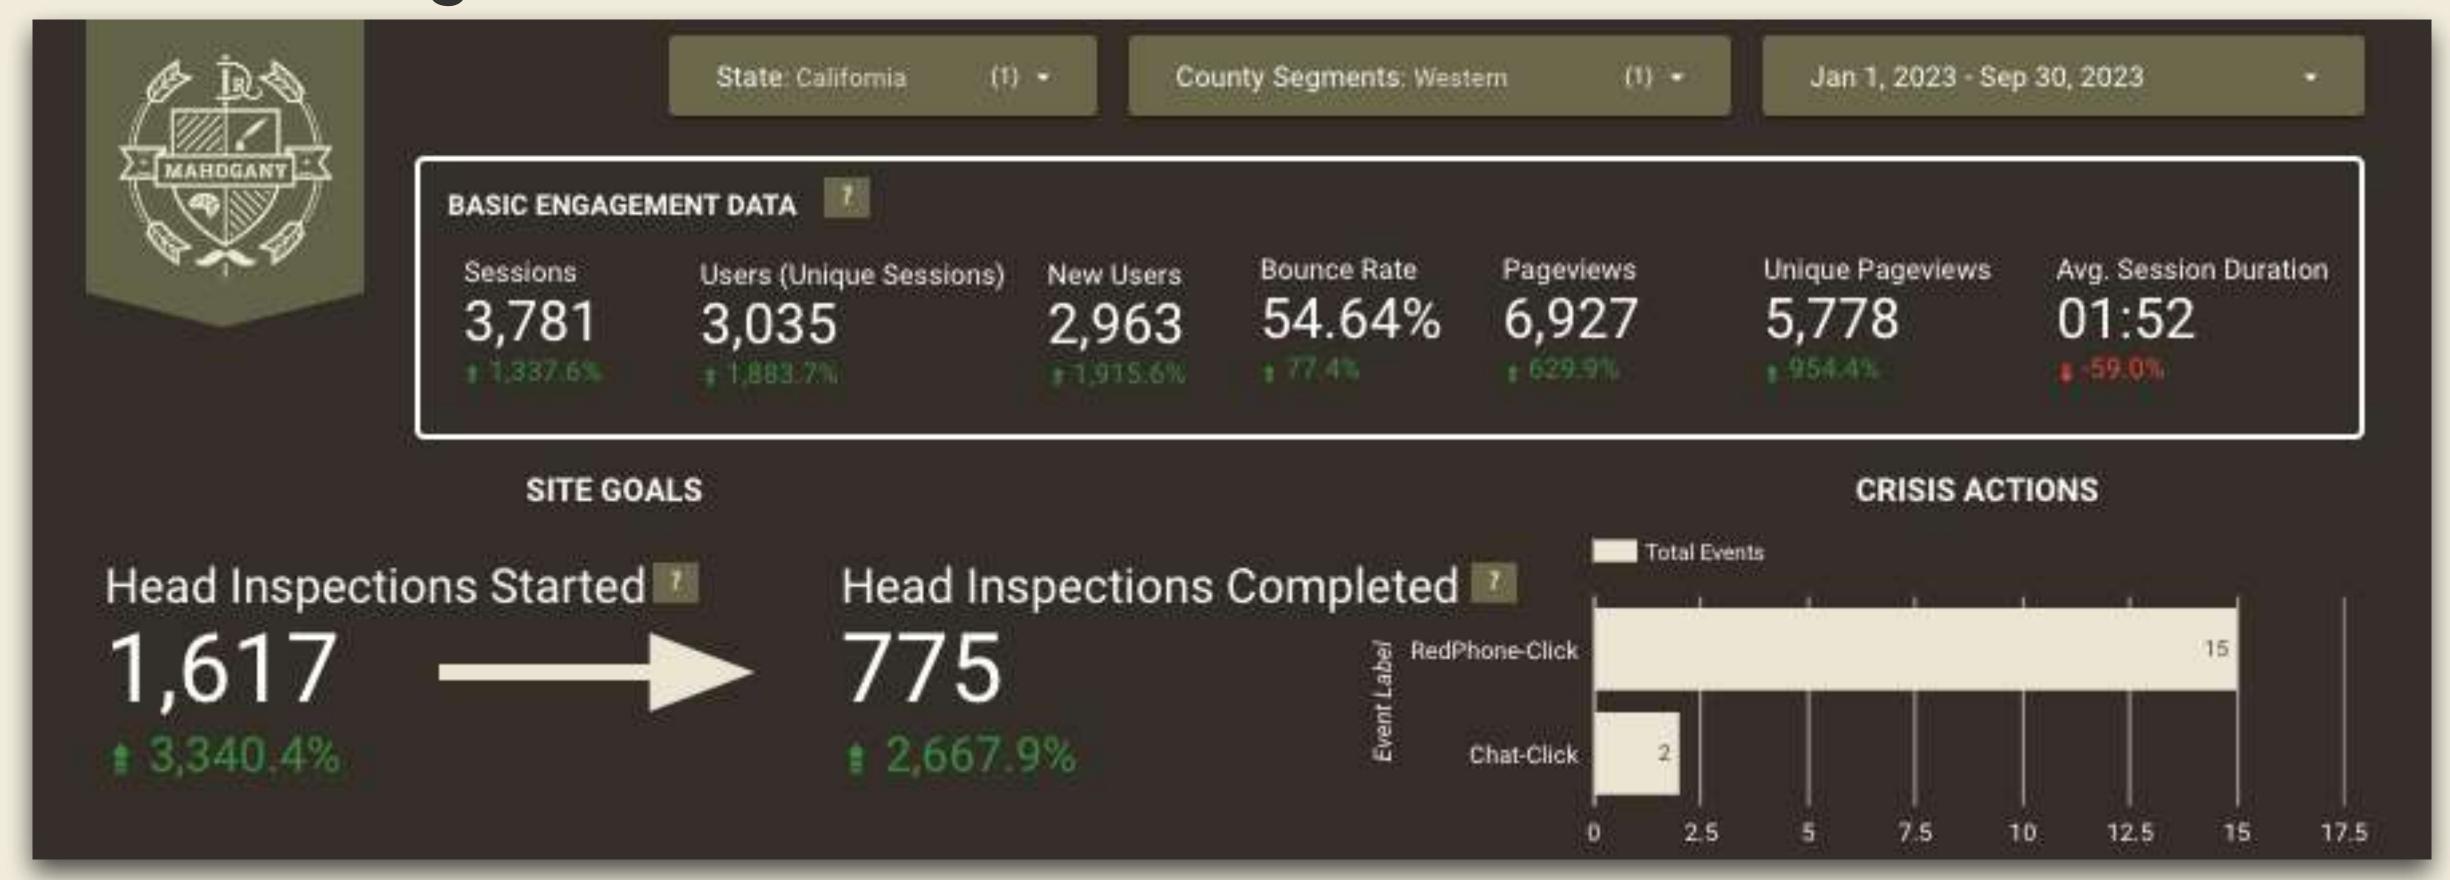

#### Western Region

<sup>\*\*</sup>County level dashboard metrics only available through September 30th: Google sunsetted Universal Analytics requiring a shift to their replacement platform, Google Analytics 4 which our geographic segmentation is currently incompatible with. The above represents a core sample of county-level data as available from Google through September 30th, 2023.

#### ManTherapy.org California Website Metrics

California analytics data: January 1, 2023 - September 30, 2023

# ManTherapy.org California Website Metrics Head Inspections Completed

California analytics data: January 1, 2023 - September 30, 2023