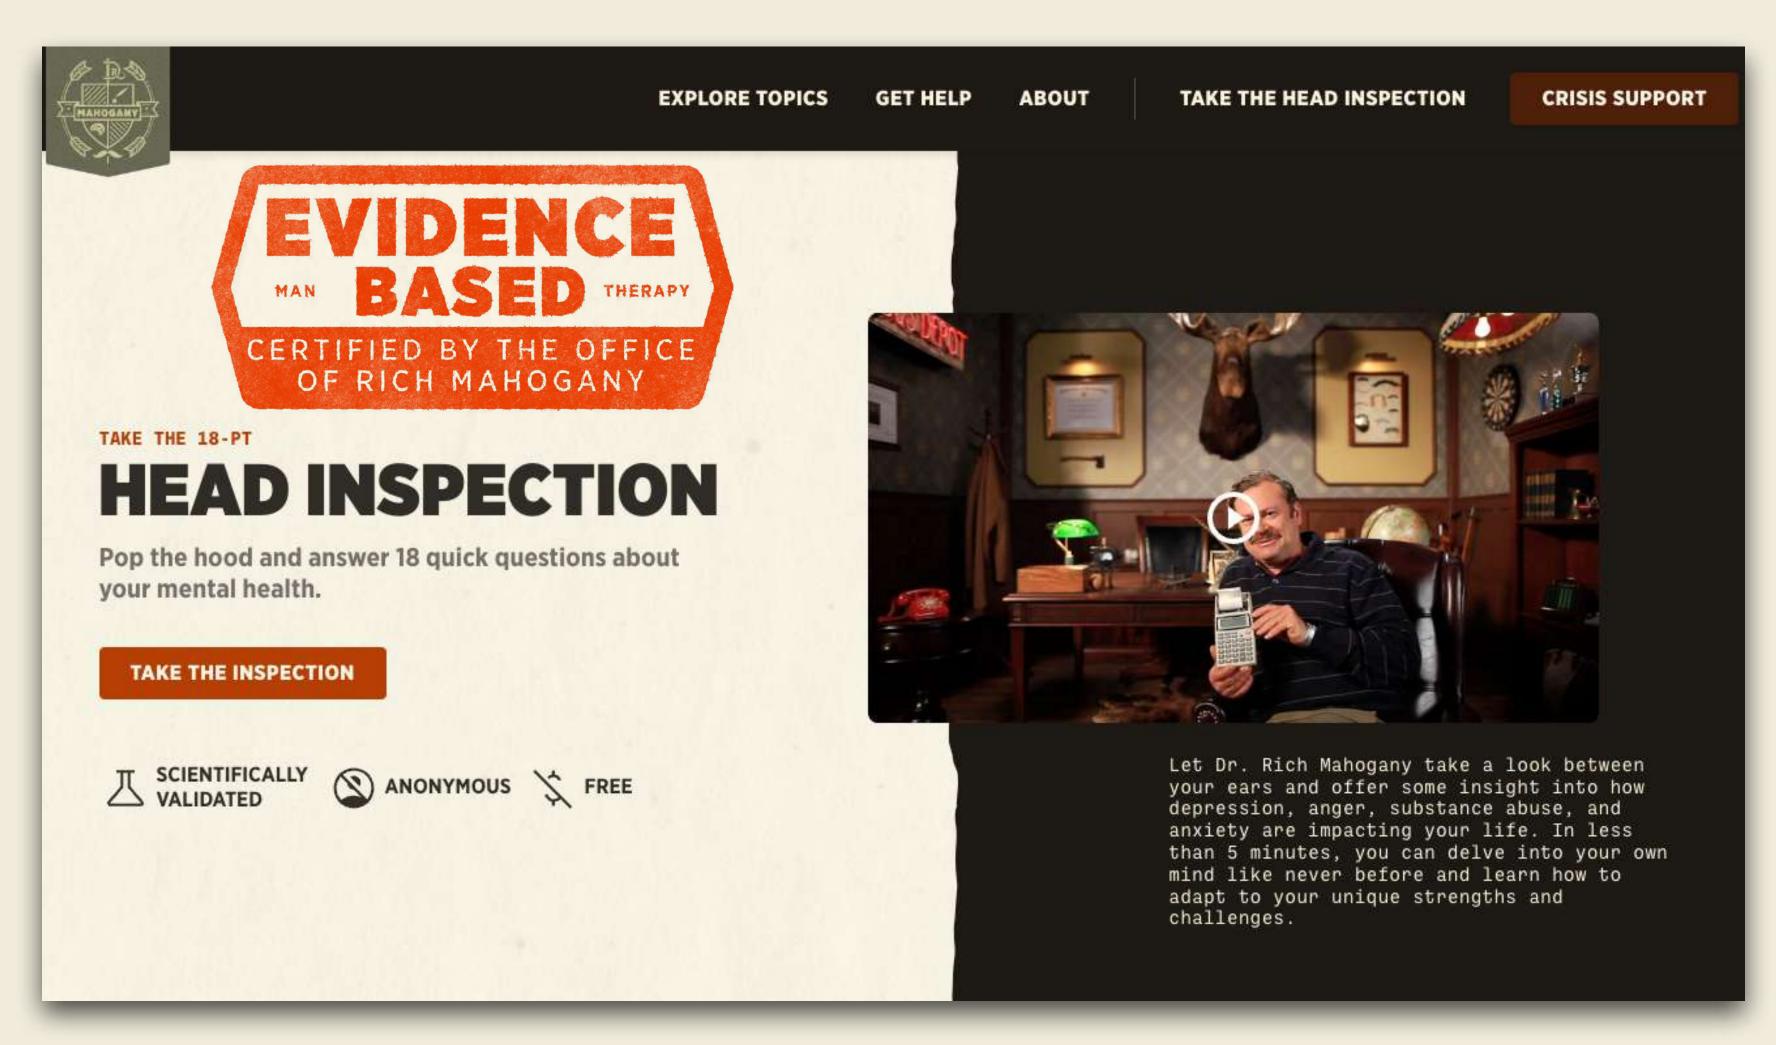

#### Man Therapy Goals

Shrink Stigma Increase
Help-seeking
Behavior

Reduce
depression
and suicidal
ideation

#### Man Therapy is an evidence-based tool

Published results from a **4 year CDC-funded research study in the state of Michigan** by the University of Maryland-Baltimore found that after completing Man Therapy's mental health screening and experience:

#### Man Therapy Impact Model

Man Therapy Campaign

Drive community awareness, action and outreach with branded marketing assets

Man Therapy
Website
Experience +
Head Inspection

Users take a mental health screening, access psychoeducational tools, connect with national and local resources, and navigate to care