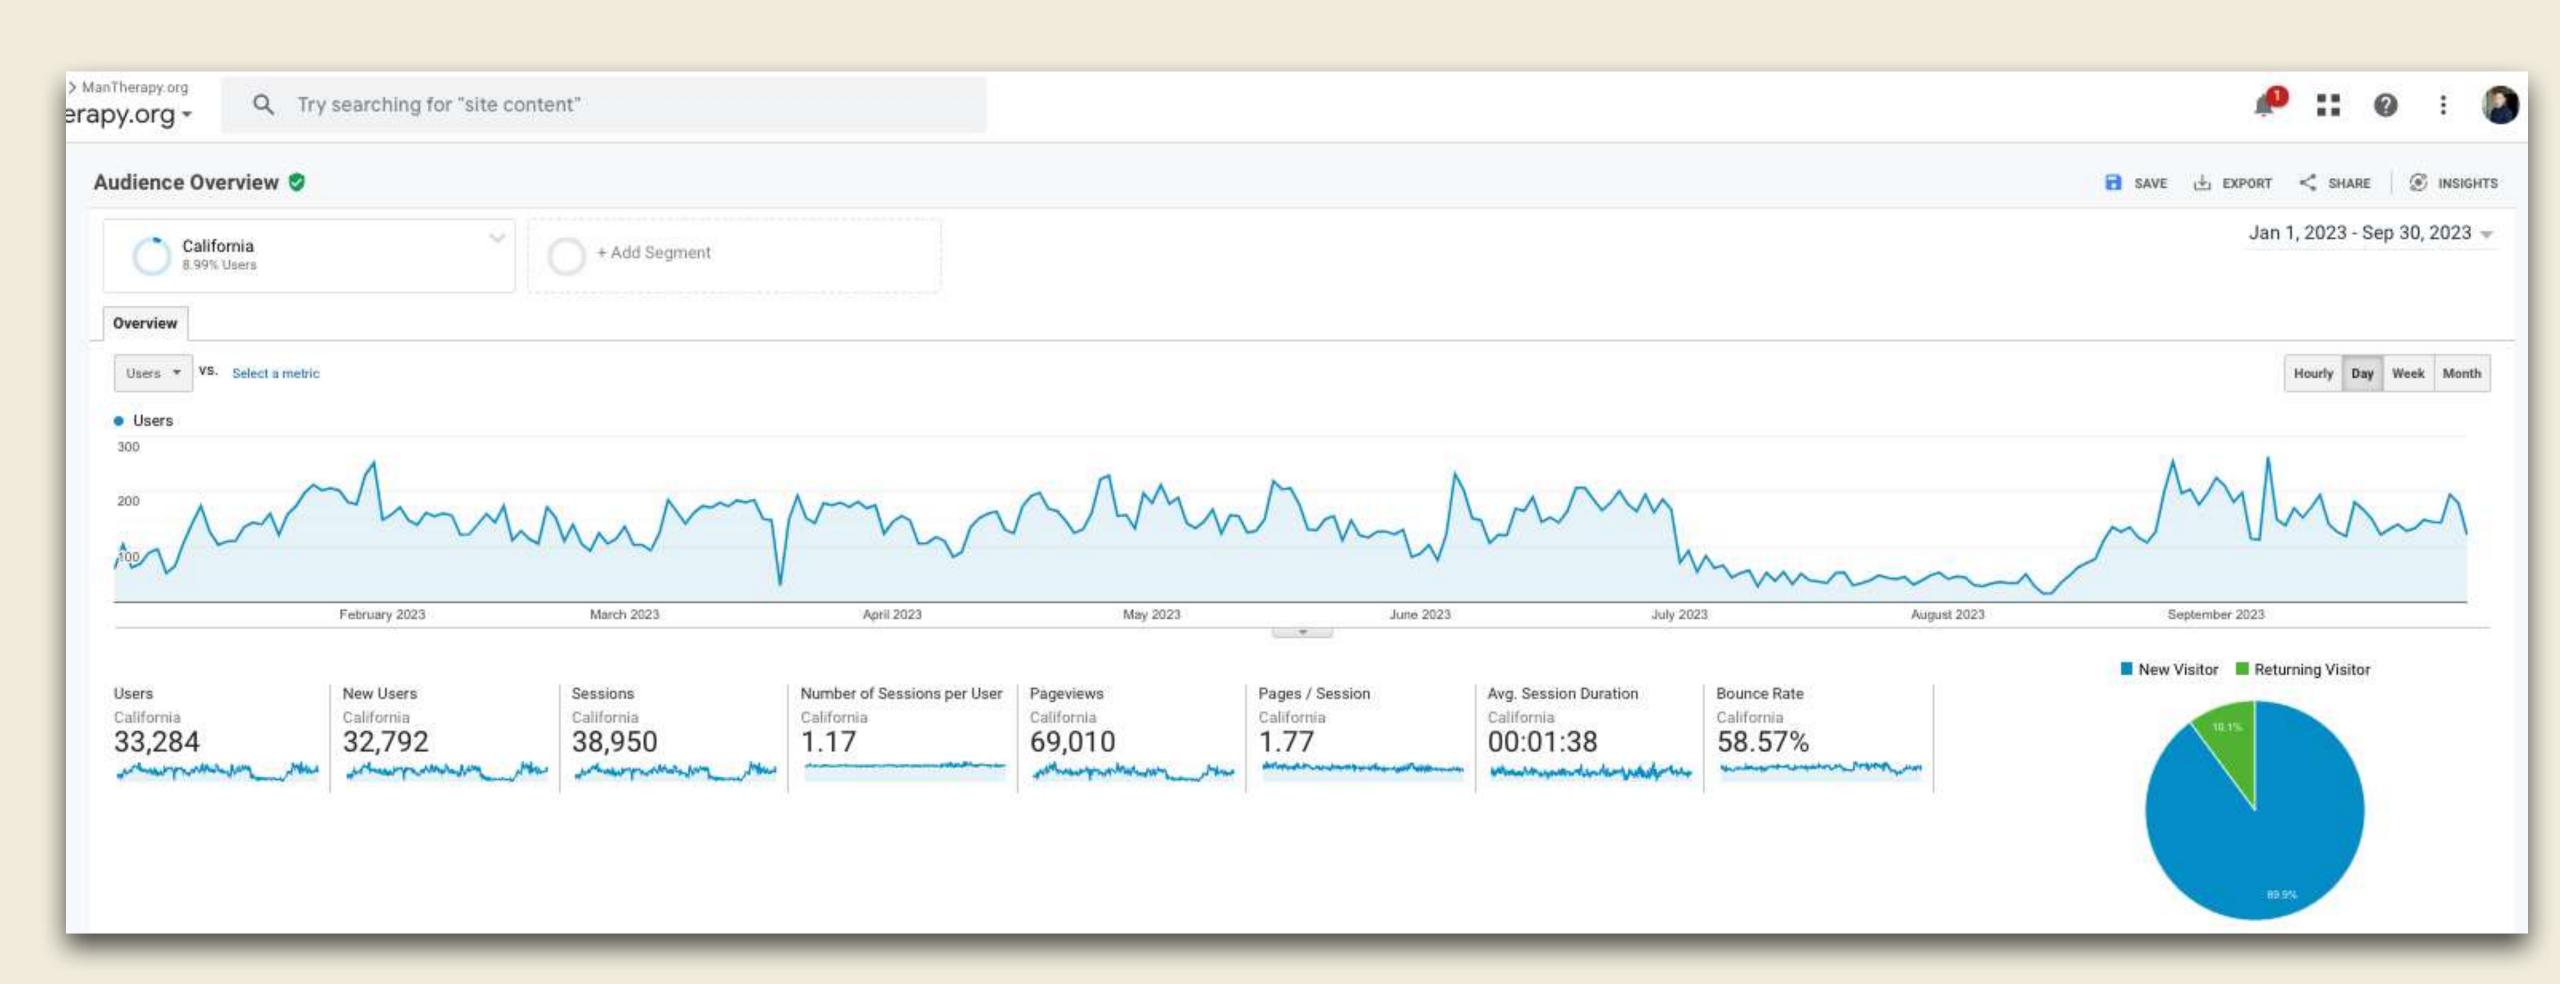

### Total California <u>ManTherapy.org</u> Users & Sessions

# of California users that visited ManTherapy.org and their number of sessions