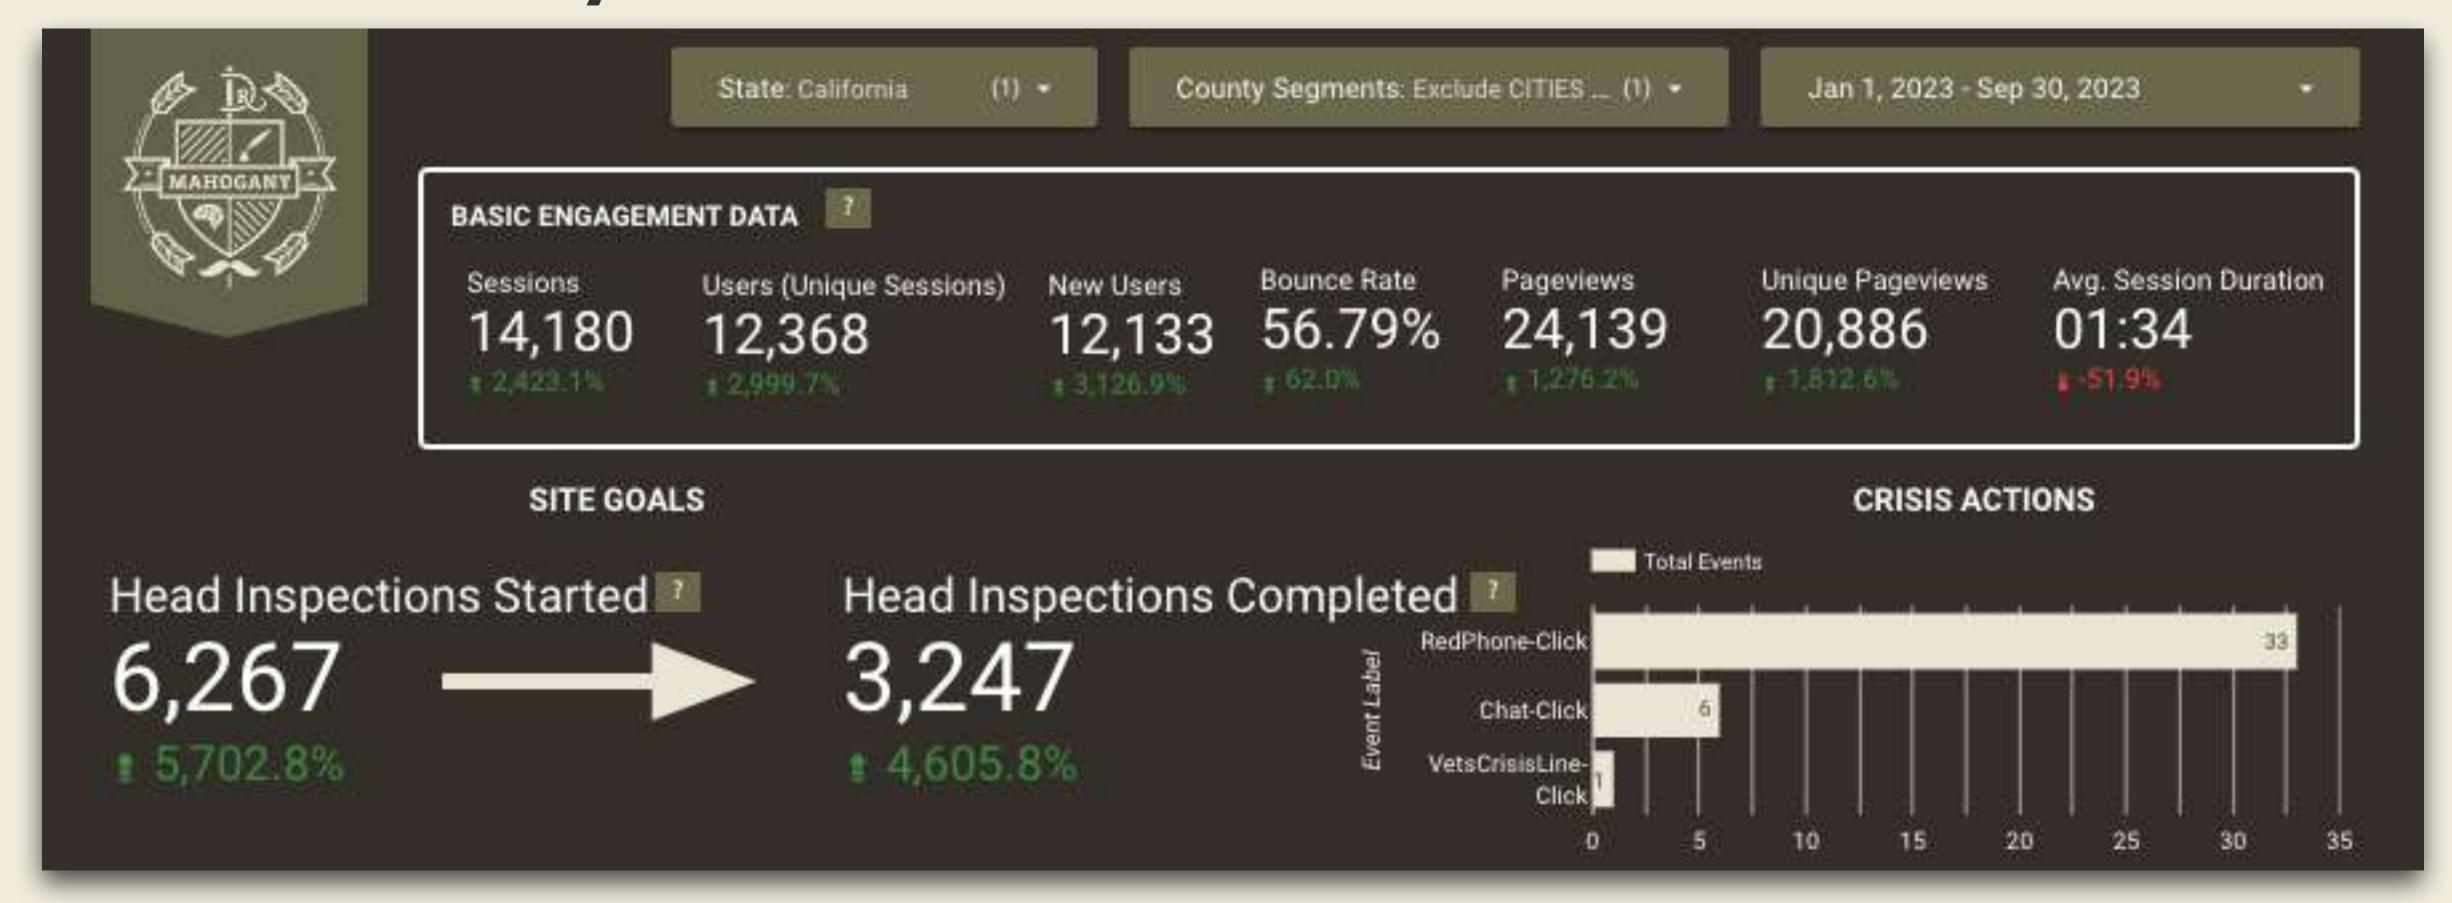

#### **Riverside County**

<sup>\*\*</sup>County level dashboard metrics only available through September 30th: Google sunsetted Universal Analytics requiring a shift to their replacement platform, Google Analytics 4 which our geographic segmentation is currently incompatible with. The above represents a core sample of county-level data as available from Google through September 30th, 2023.

#### ManTherapy.org California Website Metrics

California analytics data: January 1, 2023 - September 30, 2023

# ManTherapy.org California Website Metrics Head Inspections Completed

California analytics data: January 1, 2023 - September 30, 2023