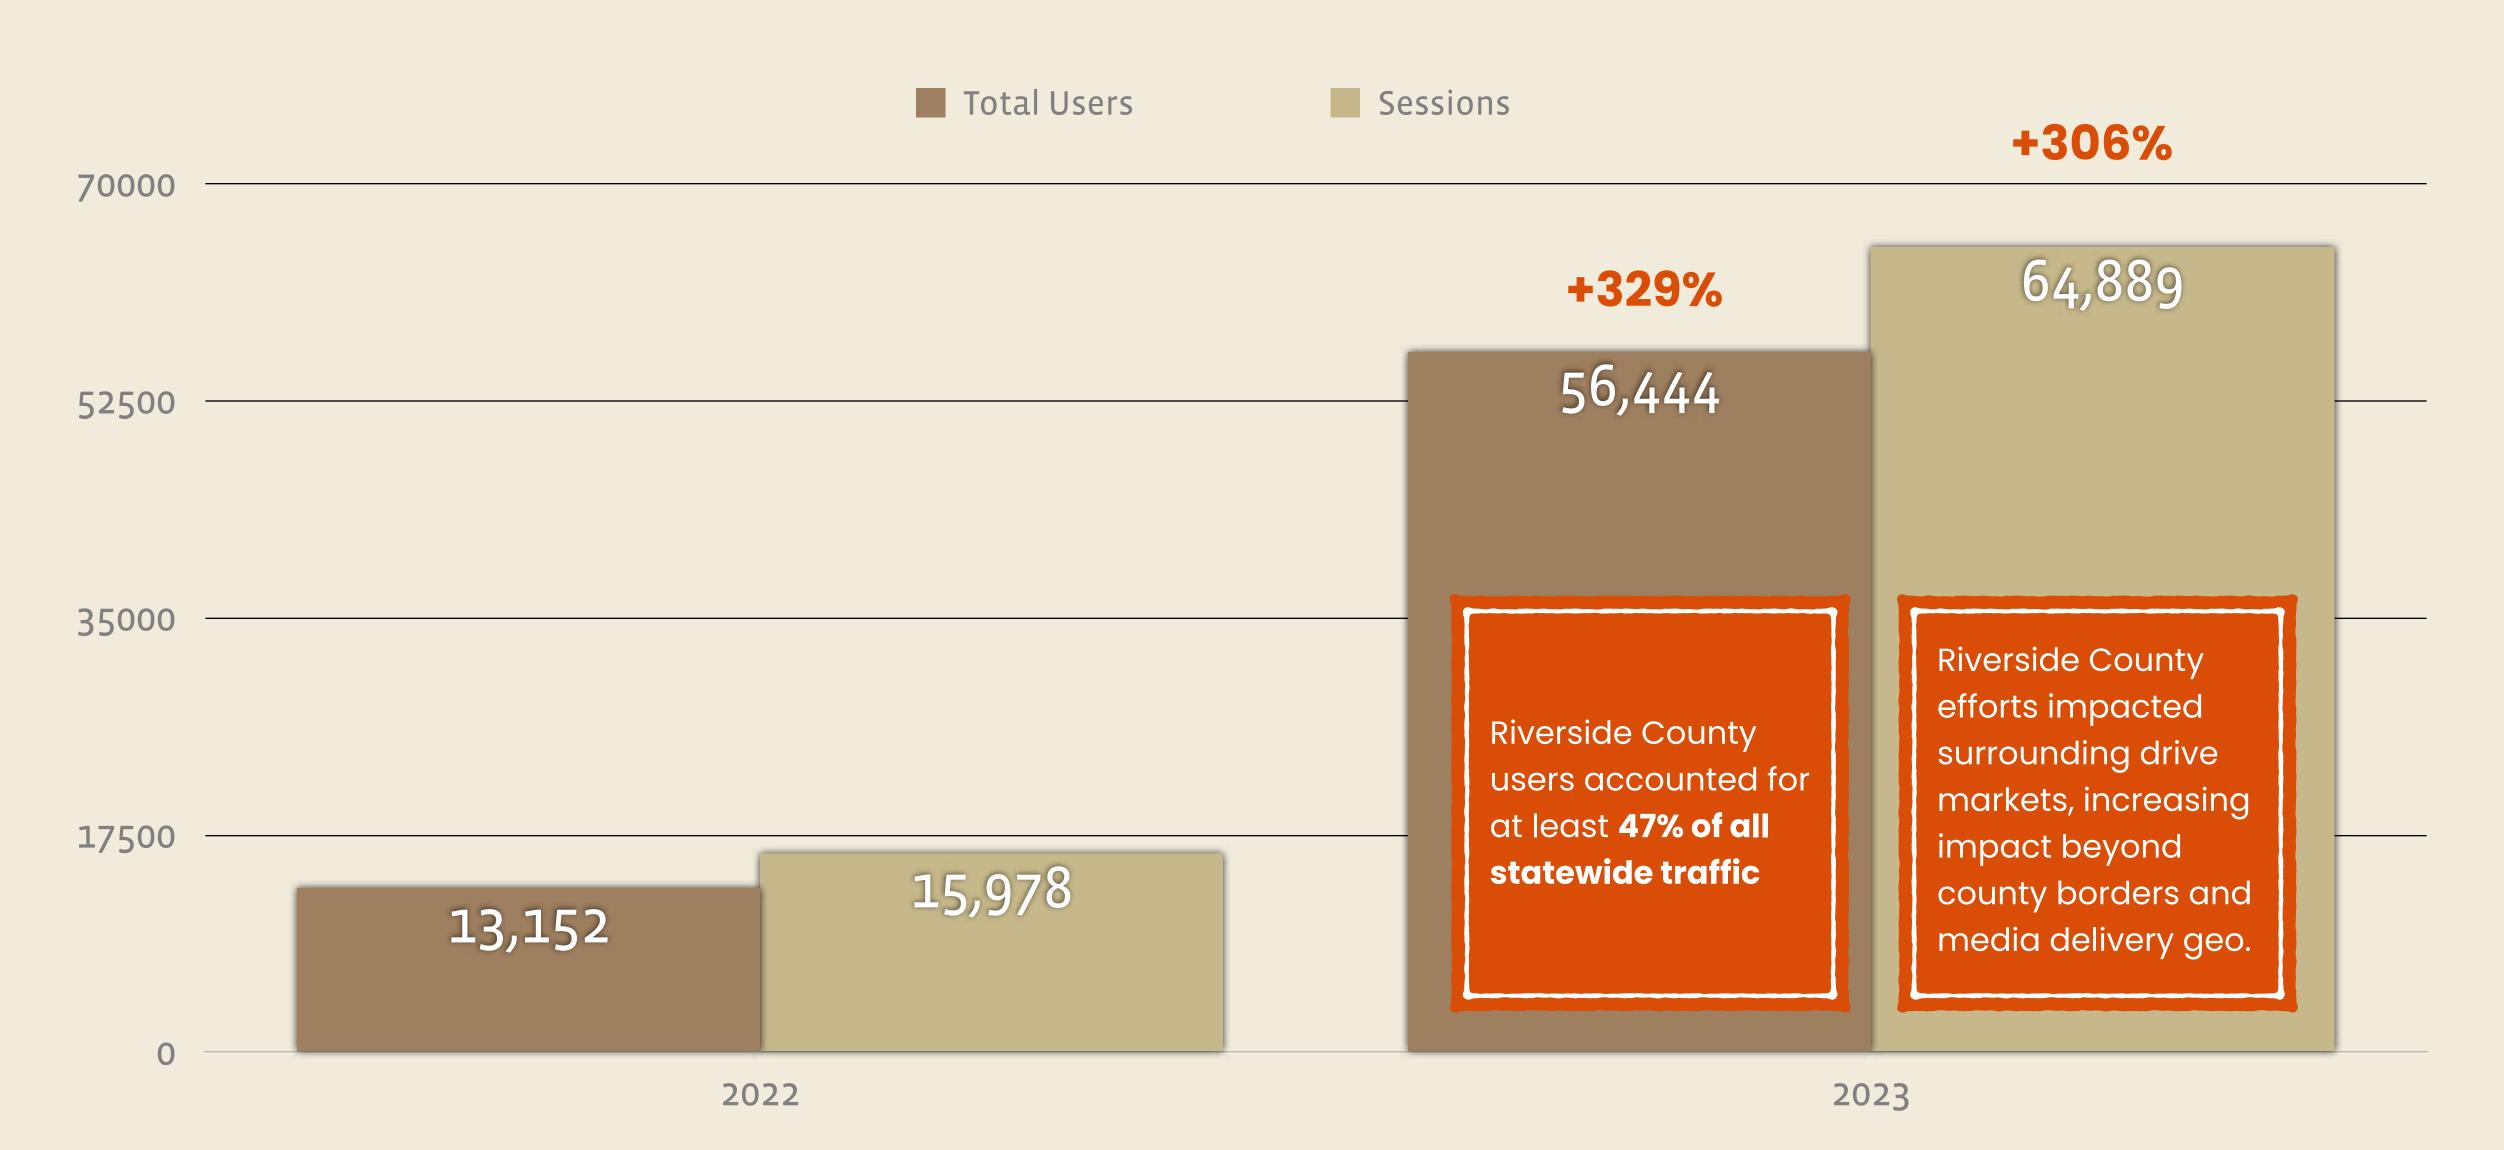

### Riverside County ManTherapy.org Users & Sessions

# of Riverside County users that visited ManTherapy.org and their number of sessions