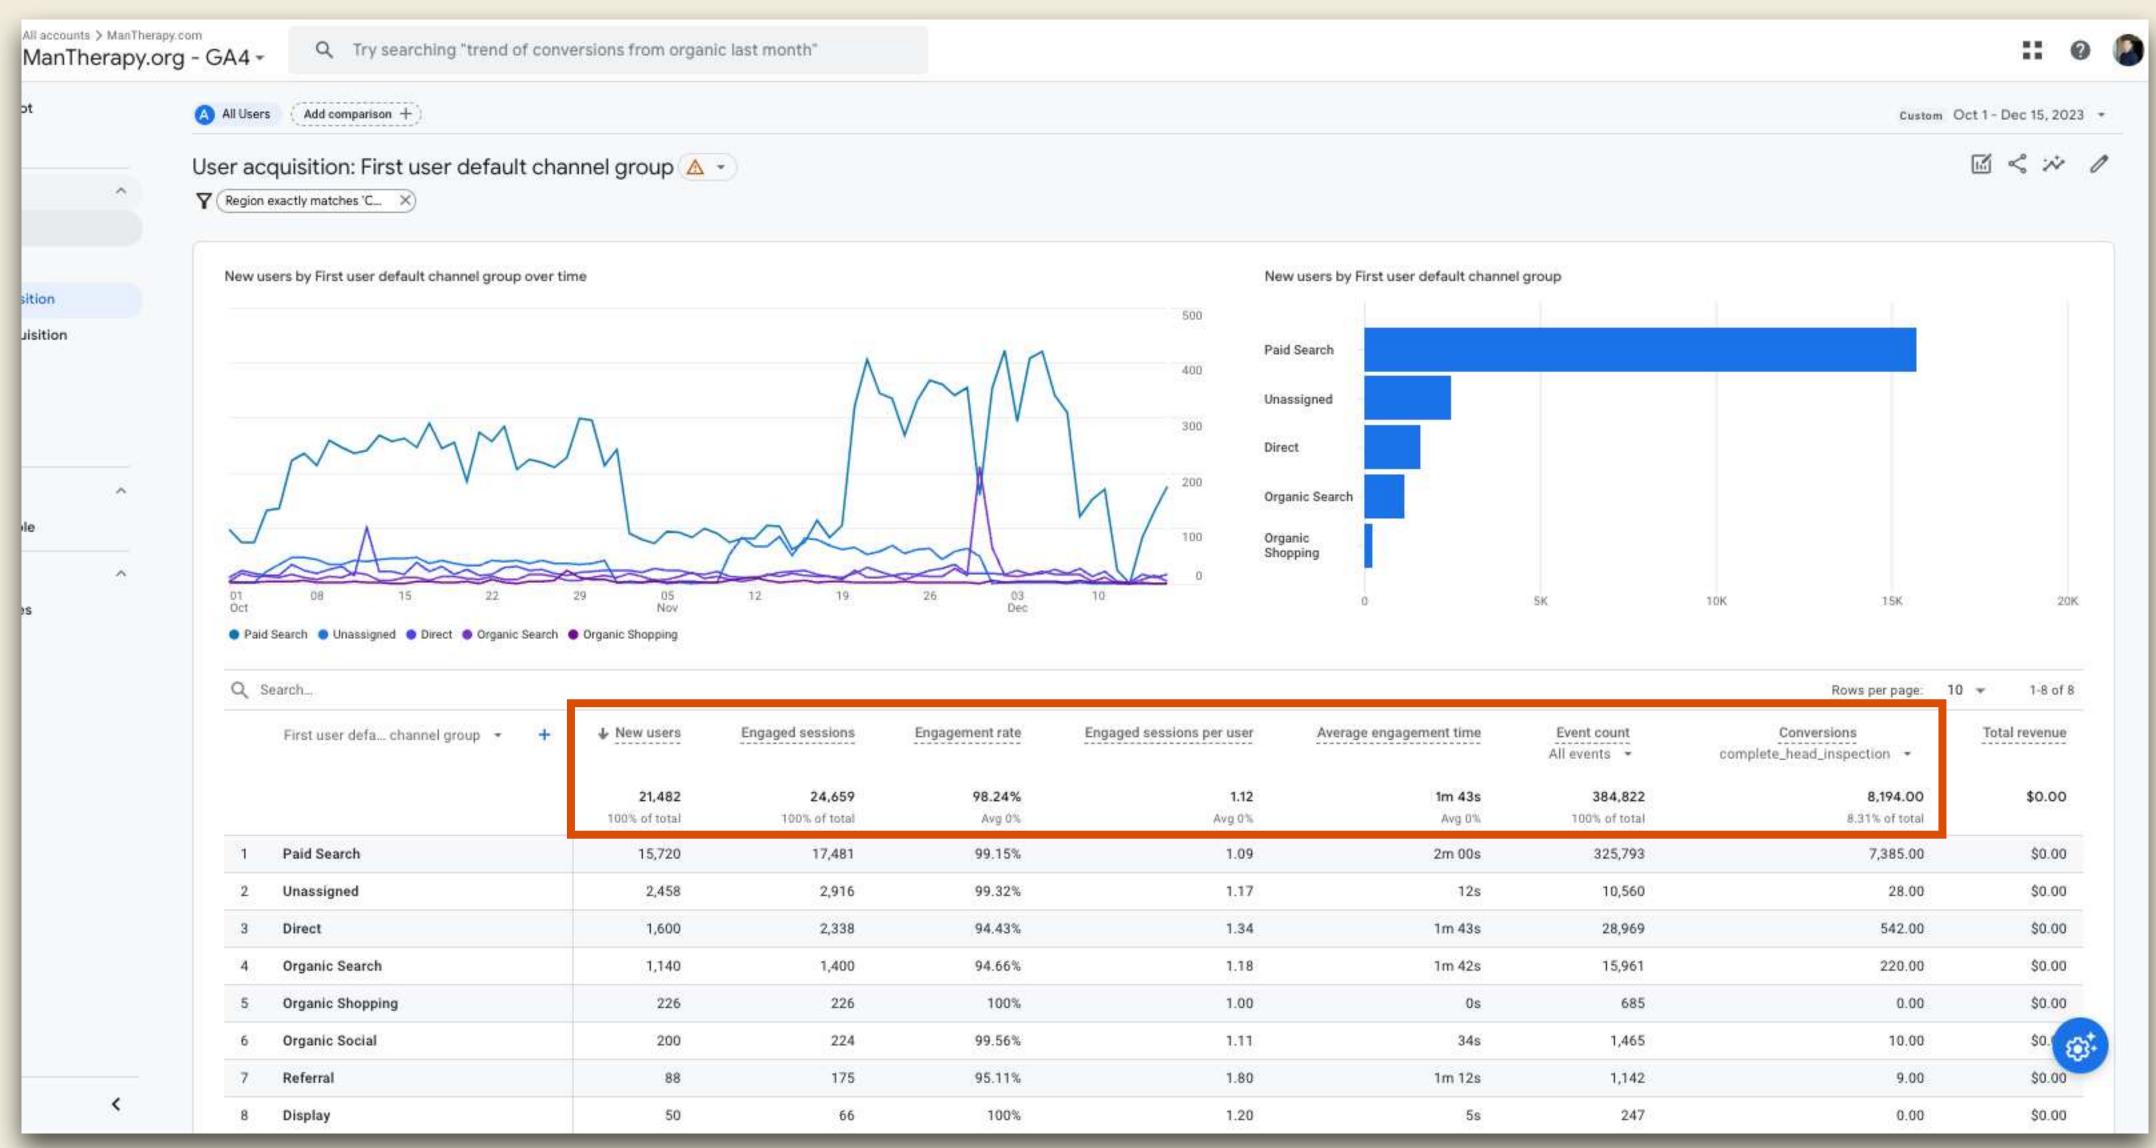

#### ManTherapy.org California Website Metrics

California analytics data: January 1, 2023 - September 30, 2023

# ManTherapy.org California Website Metrics Head Inspections Completed

California analytics data: January 1, 2023 - September 30, 2023

#### ManTherapy.org California Website Metrics

California Google Analytics 4 data: October 1, 2023 - December 15, 2023