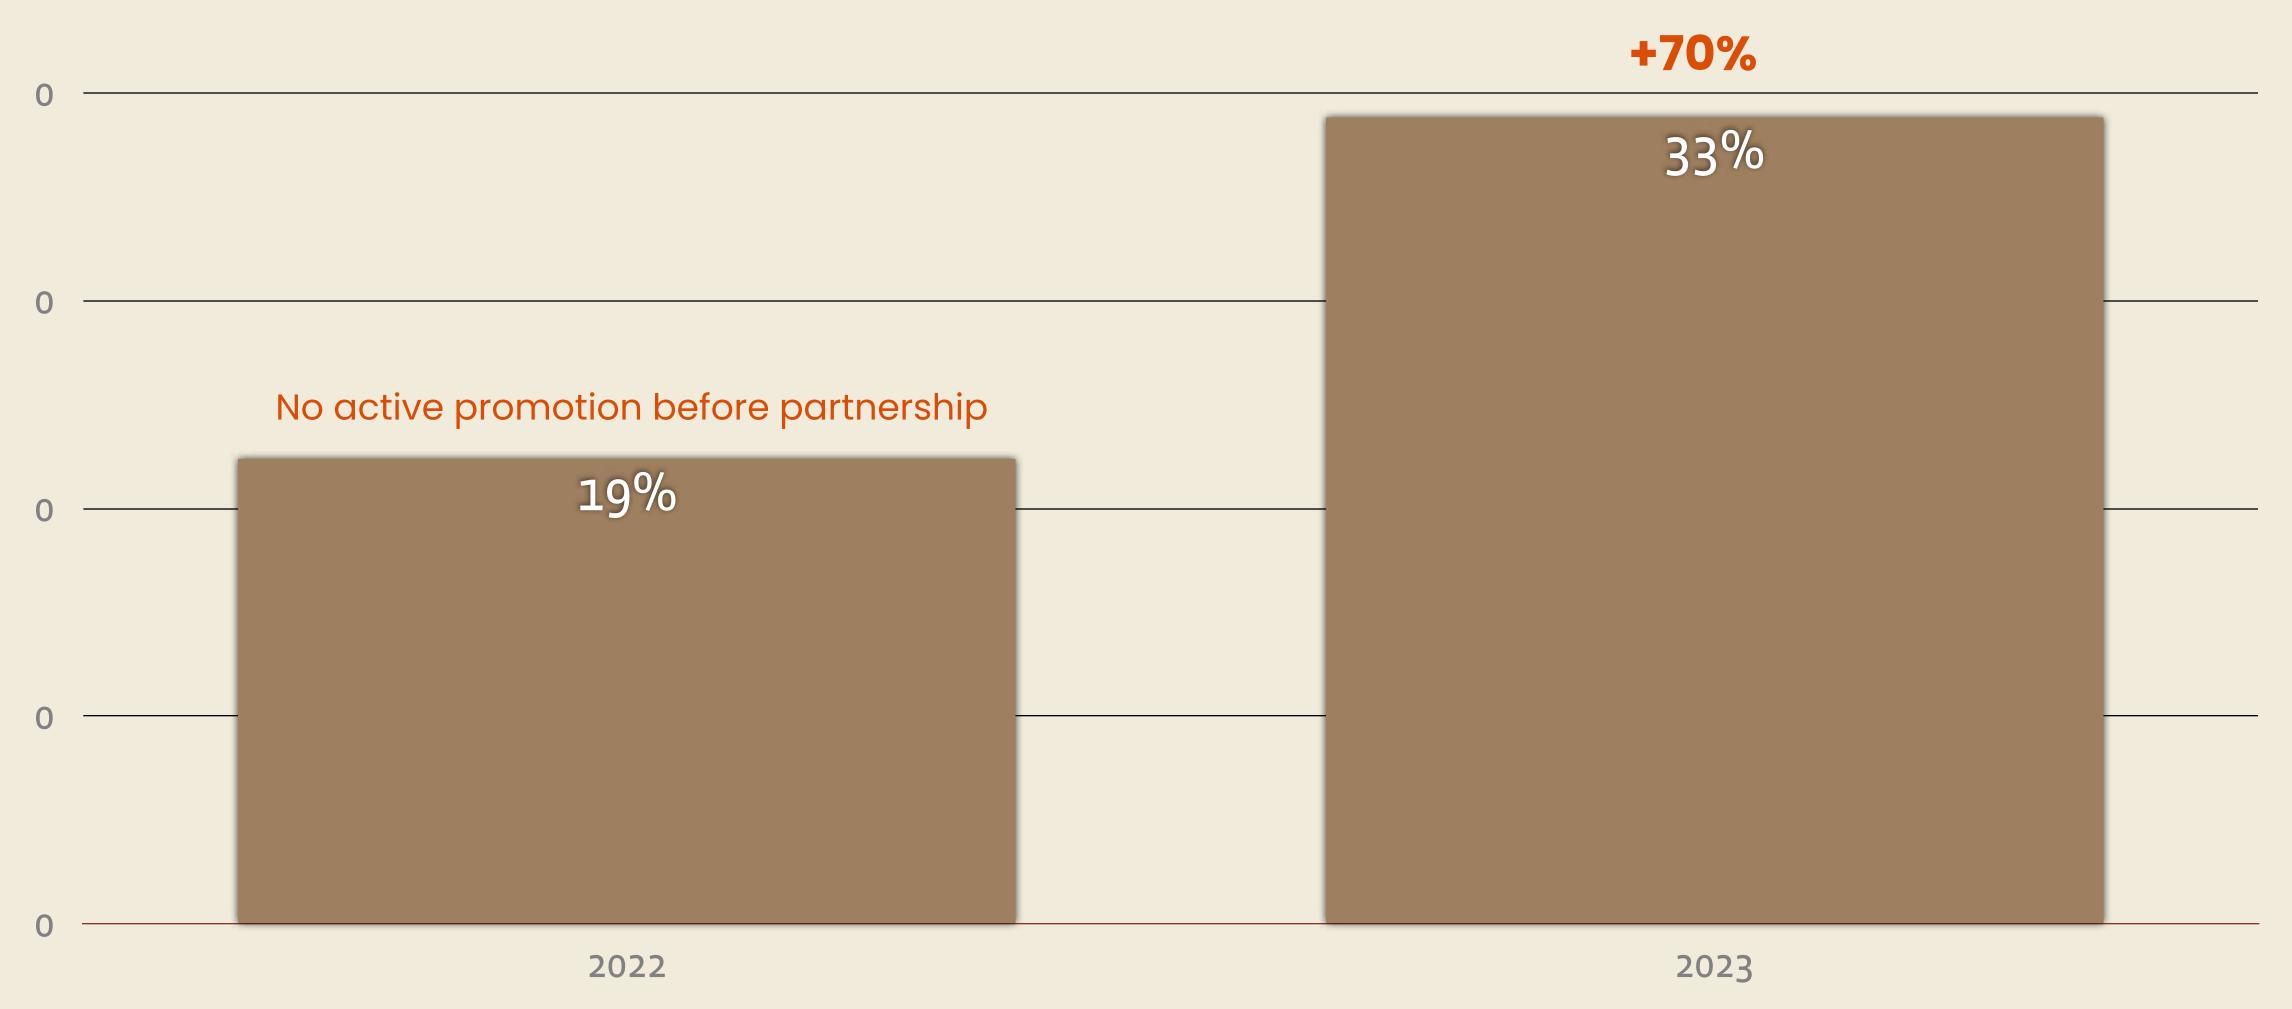

### Riverside County Head Inspections Conversion Rate

Percentage of users visiting ManTherapy.org that complete the mental health assessment

Head Inspection Completion Rate per user