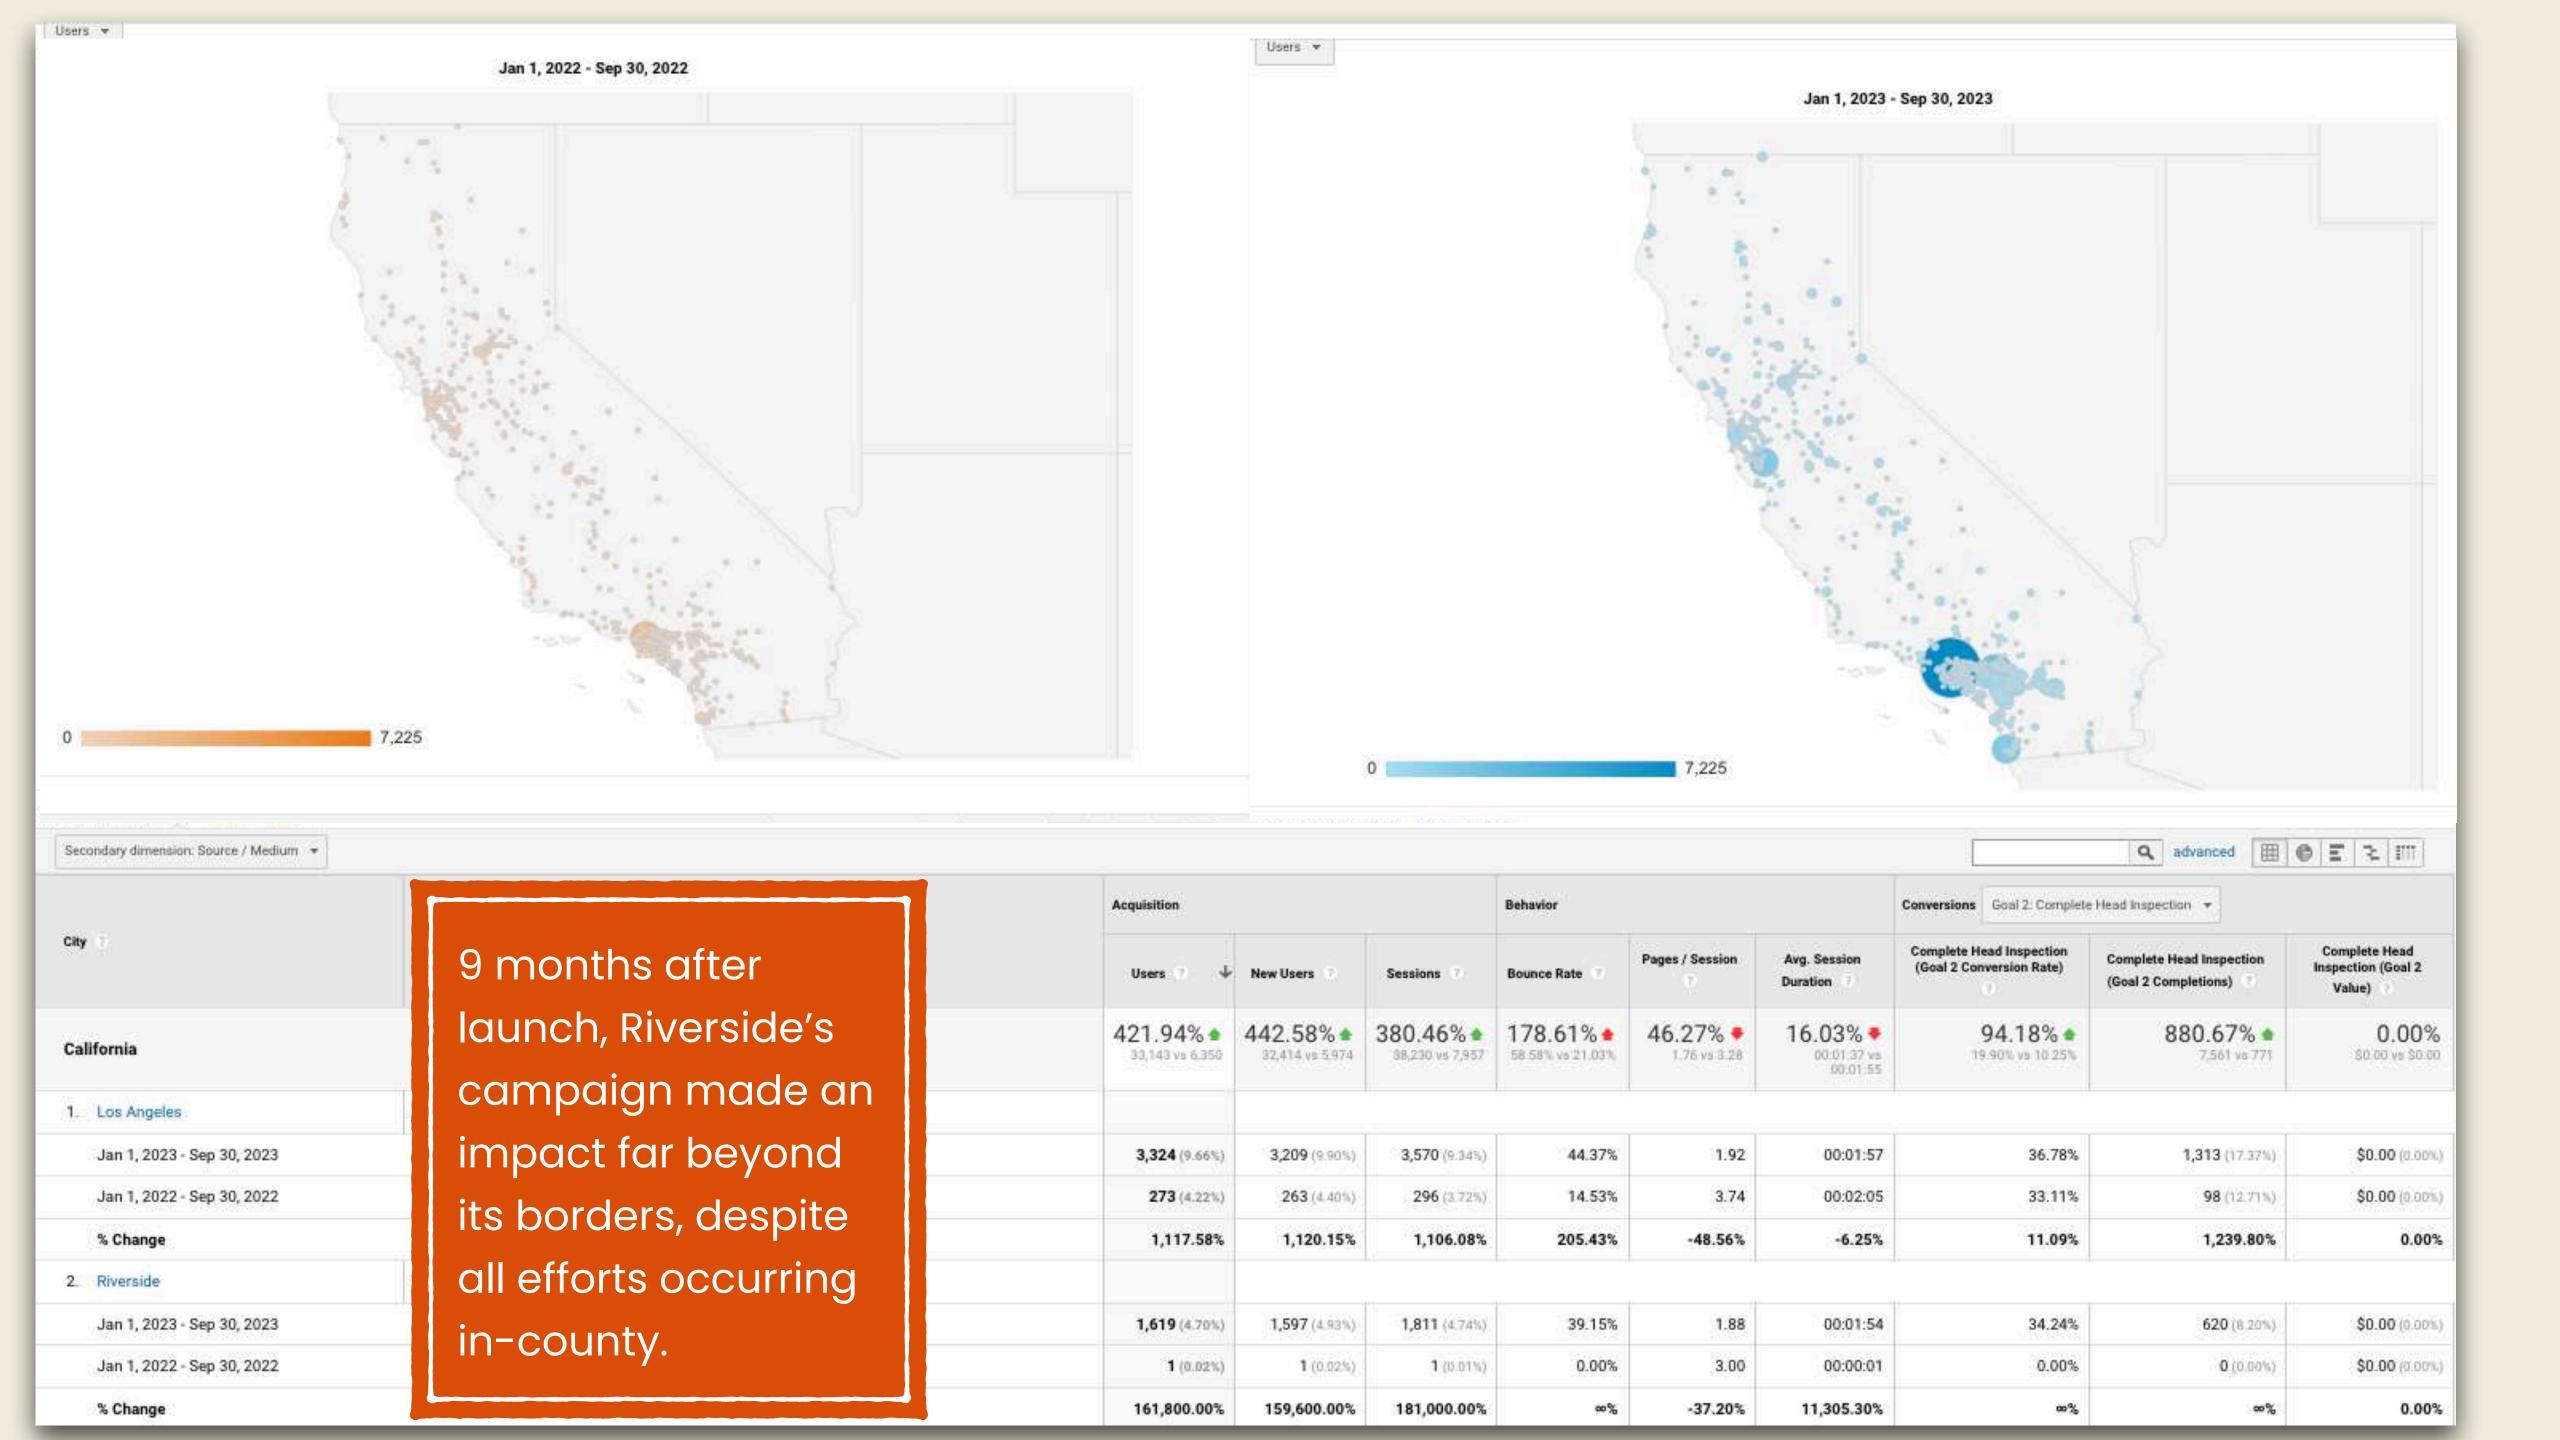

## STATE OF CALIFORNIA

Impact beyond Riverside County

Communications plan and media <u>delivered in Riverside County ONLY</u>

Key Performance metrics: 2022 v. 2023