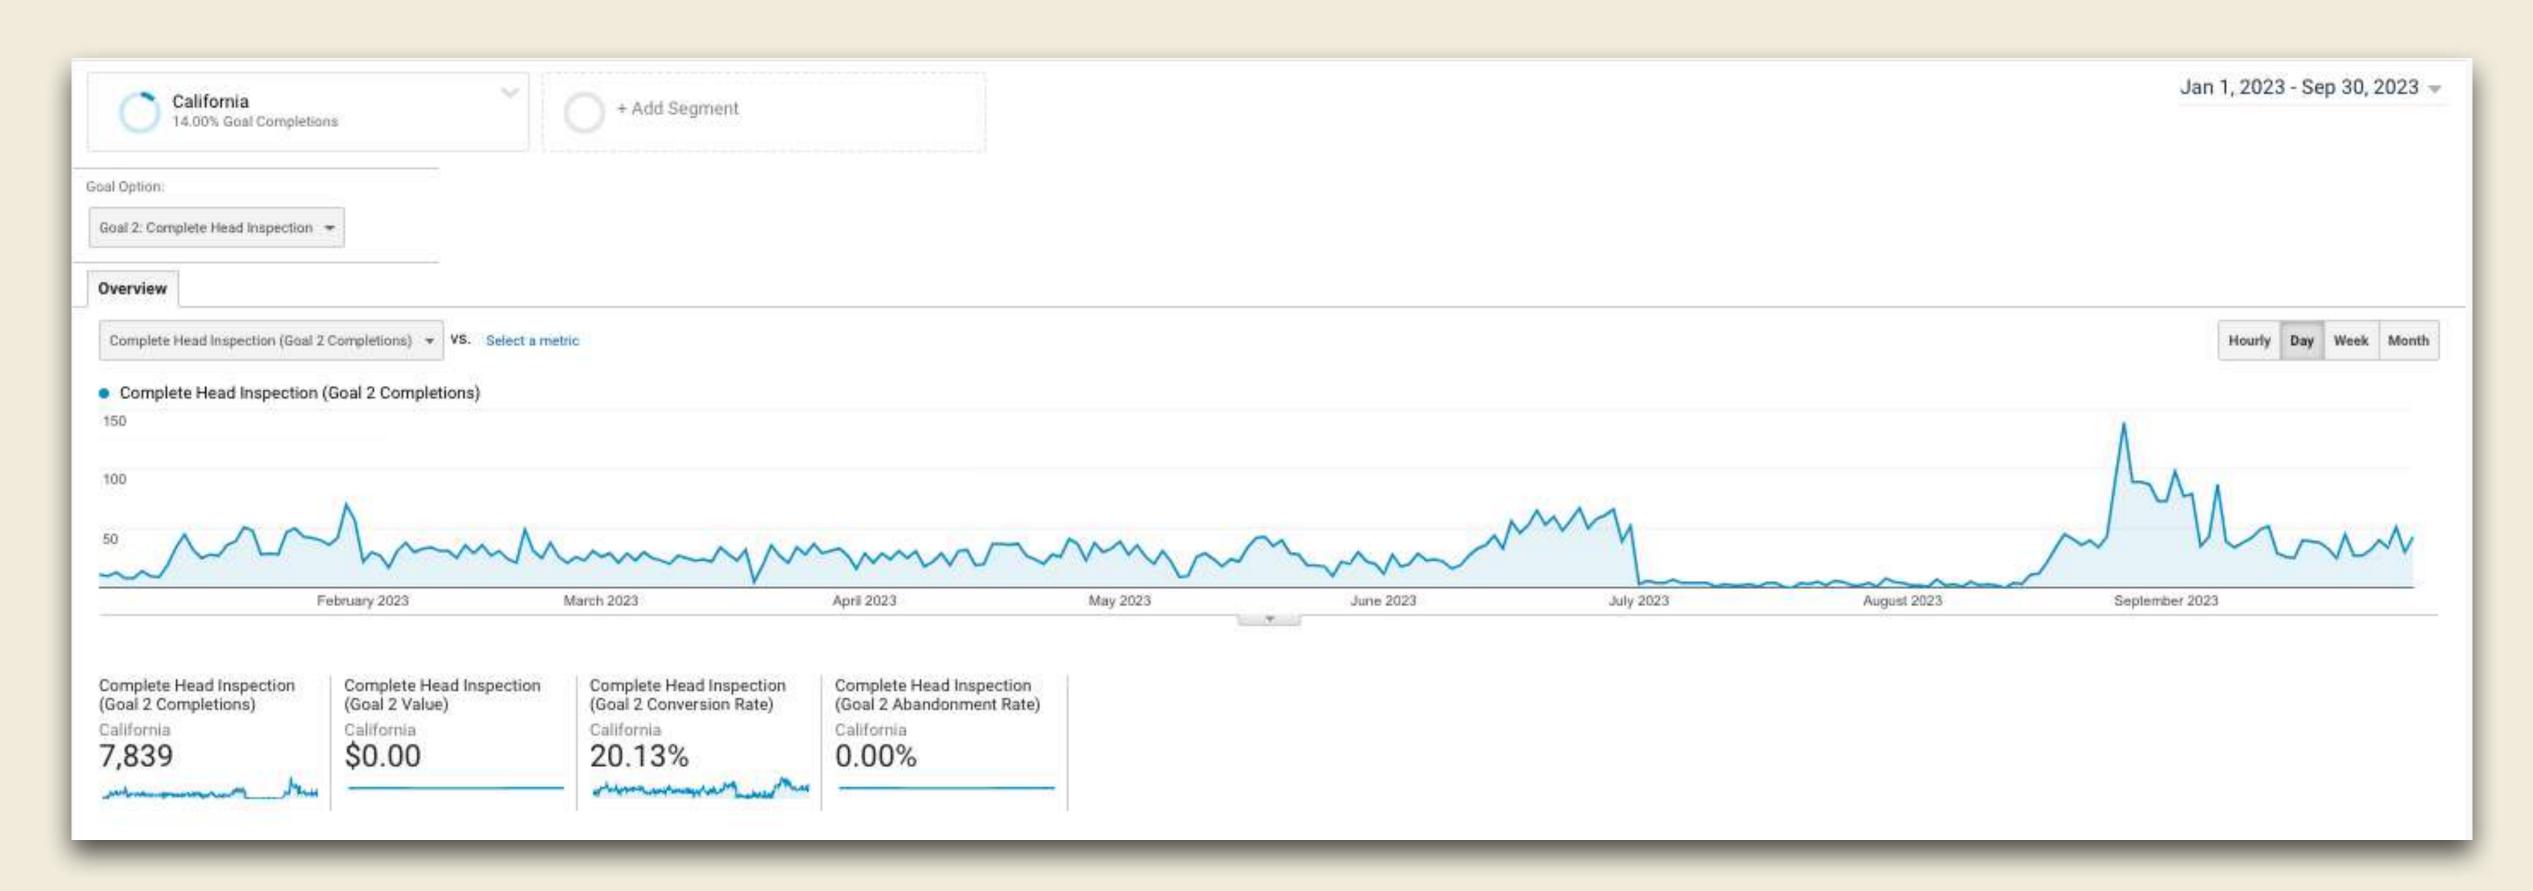

#### Total California Head Inspections Completed

# of California users that visited ManTherapy.org and completed the mental health assessment