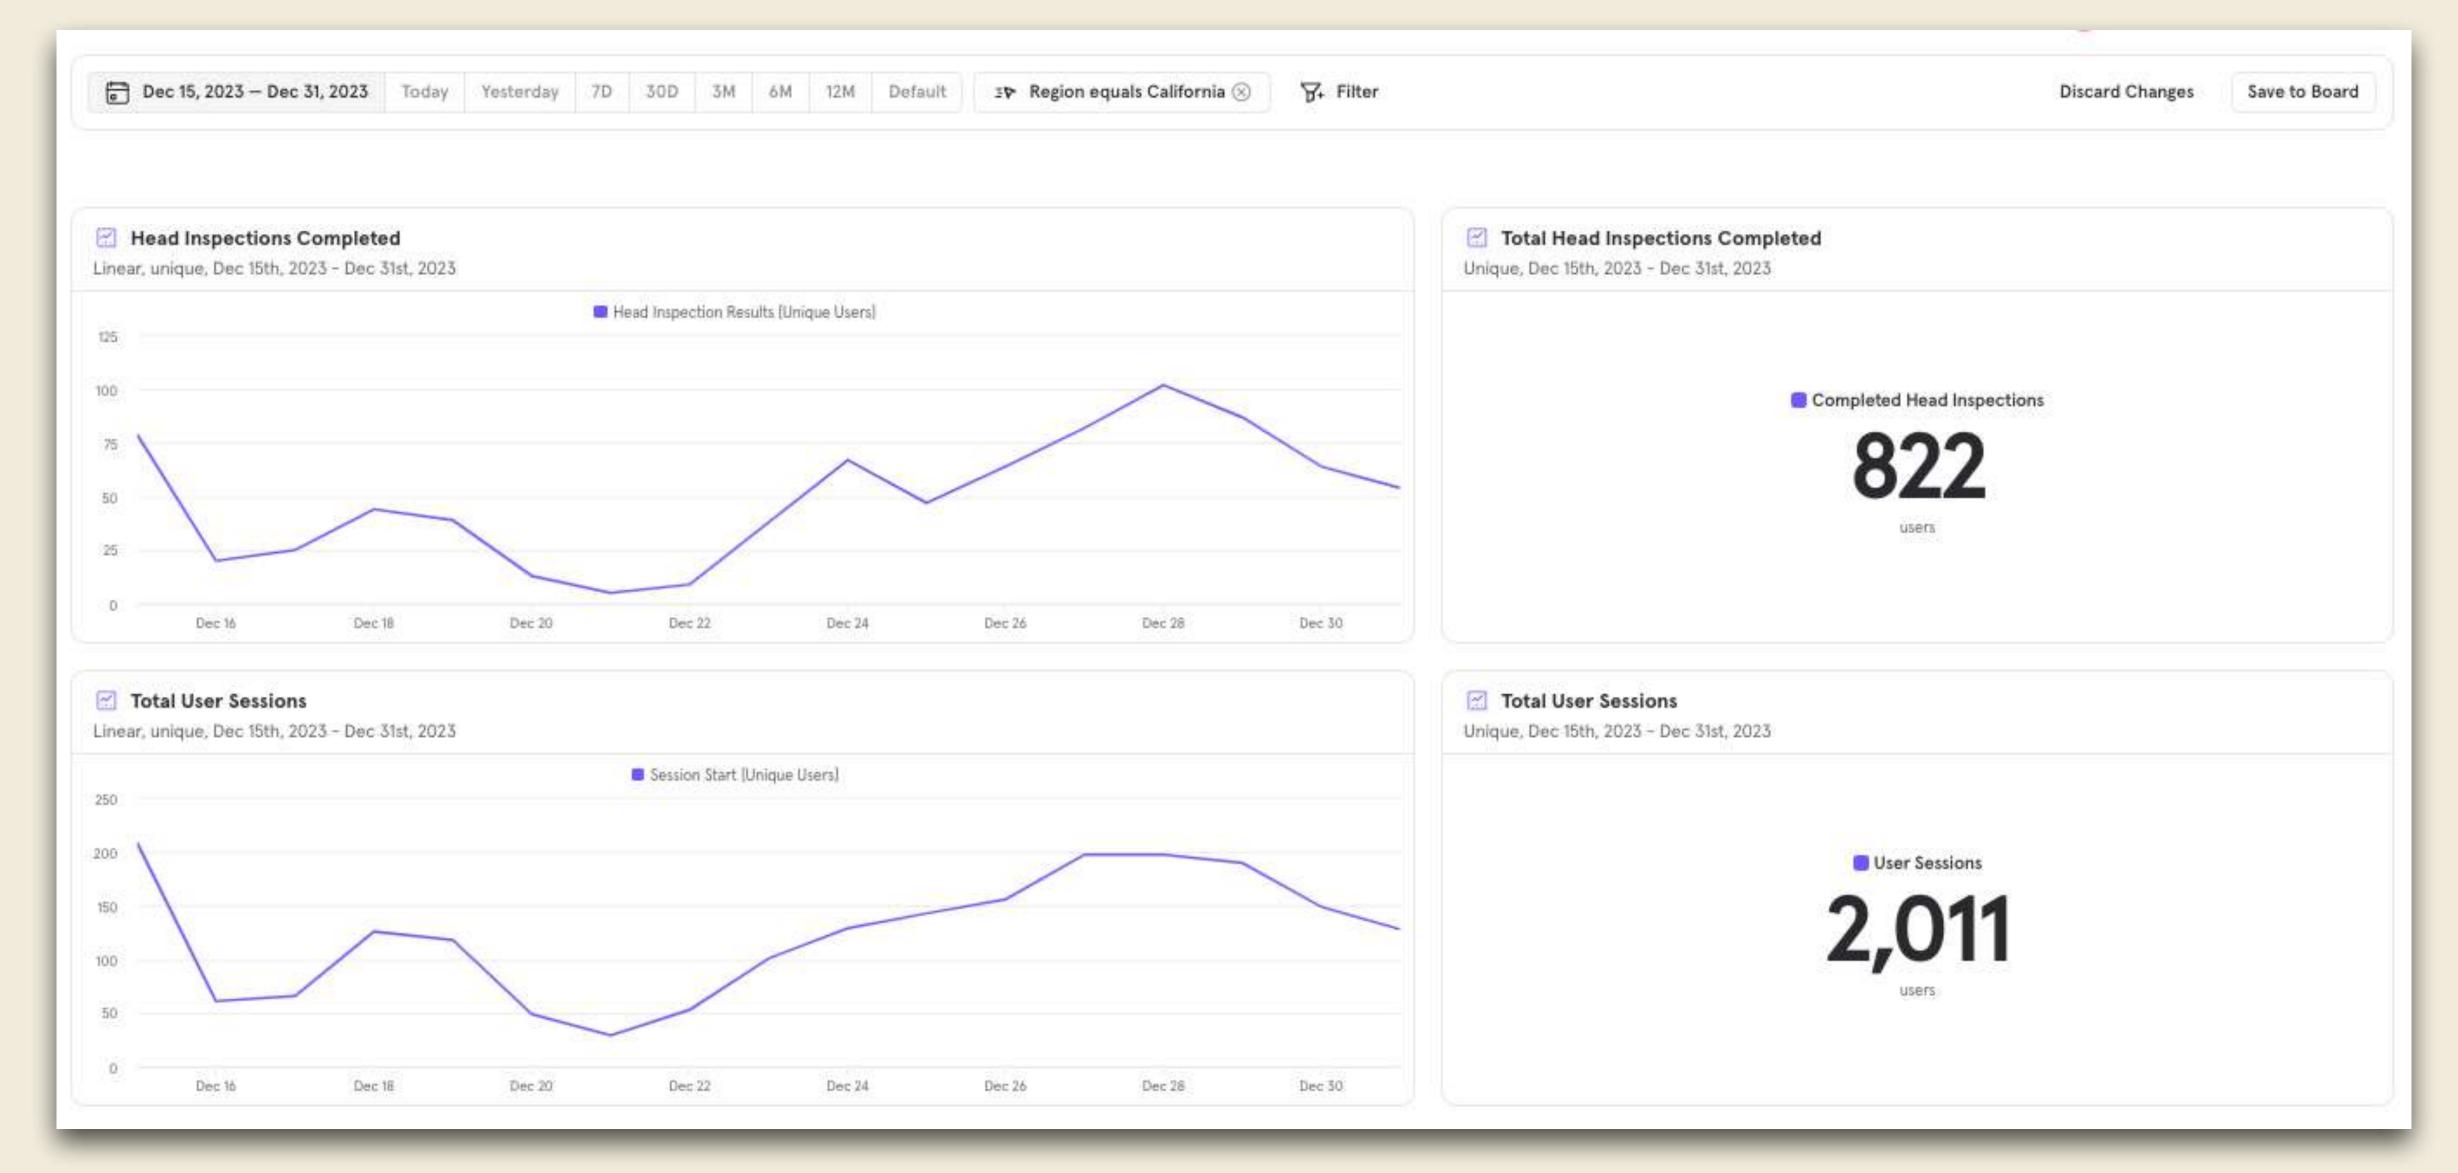

#### ManTherapy.org California Website Metrics

California Mixpanel analytics data: December 15, 2023 - December 30, 2023