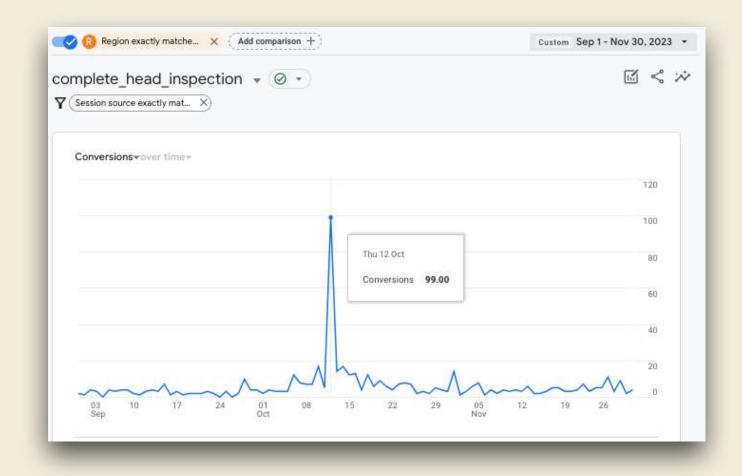

#### Event + Swag + QR code

99 Head Inspections
Completed at one in-person event.

#### **Powerful Testimony**

First-hand, life altering Man Therapy experience was shared directly with an in-person team.