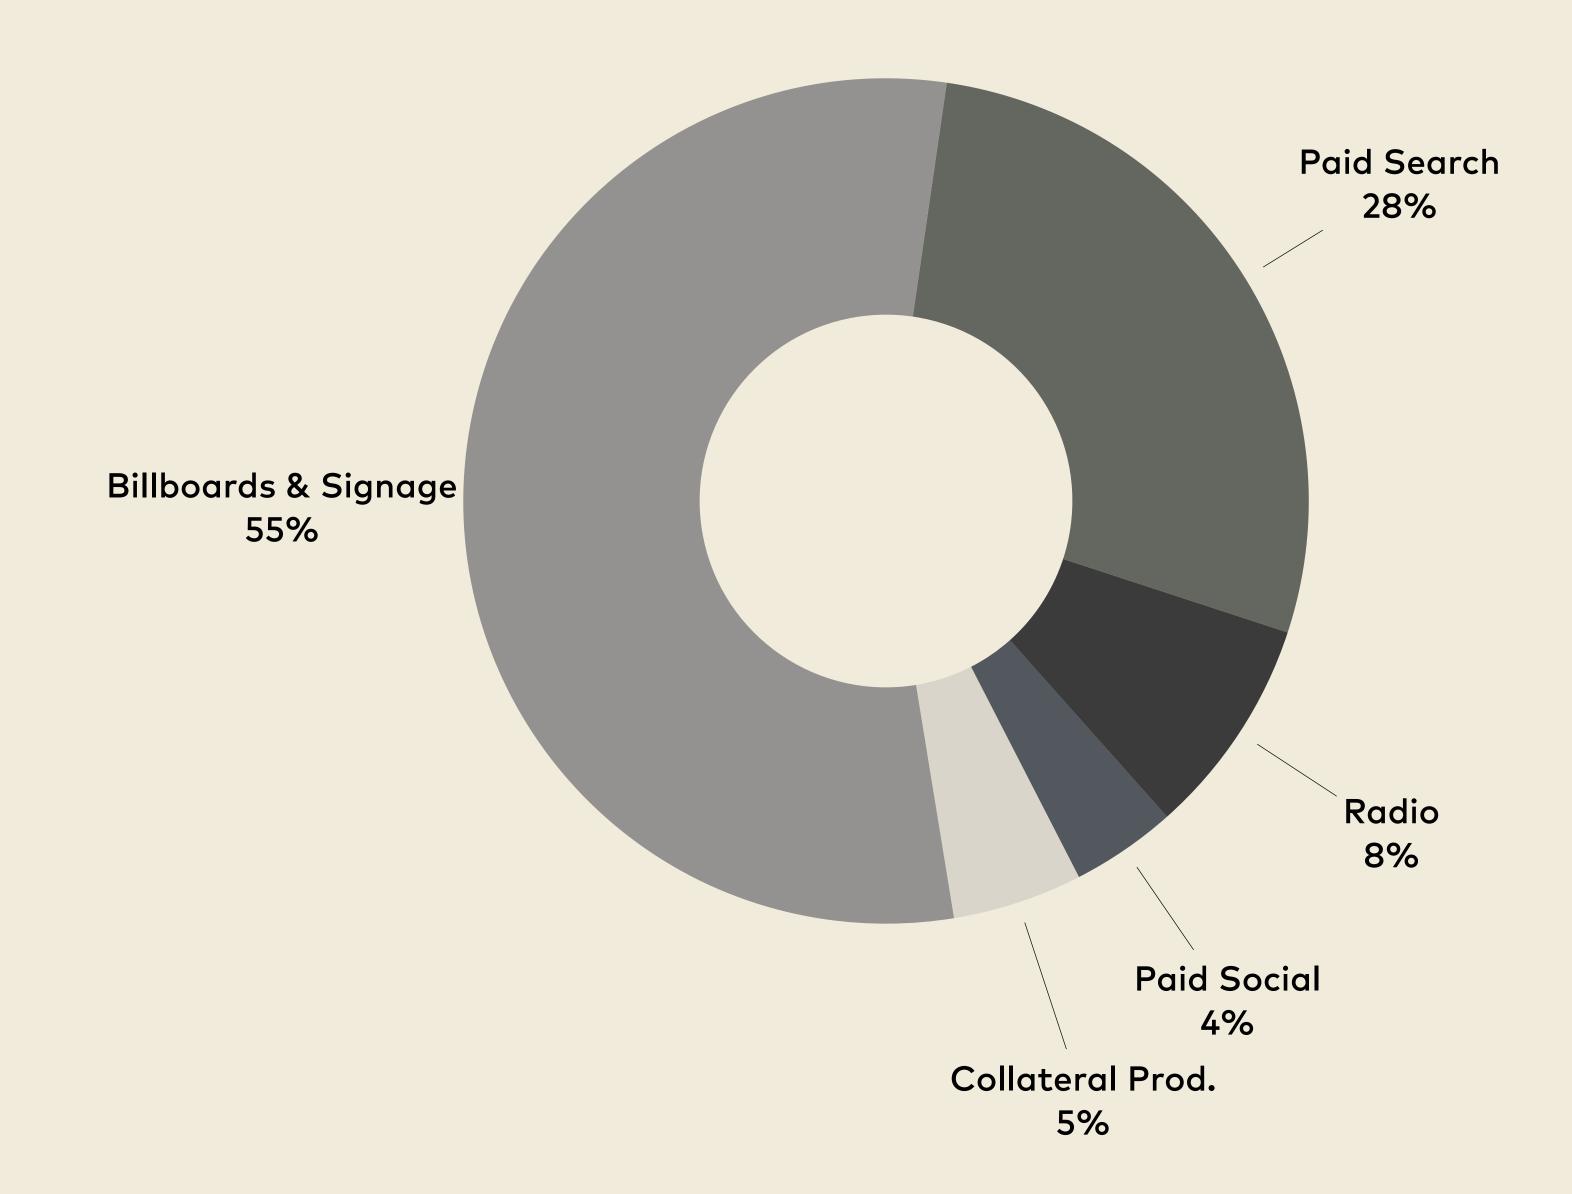

#### **Media Allocation**

## Riverside County Media Strategy, Tactics, and Timing

All tactics targeted to Riverside County ONLY focusing primarily on working age men.

#### **Awareness**

Stigma busting impressions, priming action

#### Radio:

Launched: February 20

#### Signage & Billboards:

Installed: March 9

Upgraded: October 1

#### **Sunline Bus Ads:**

Installed: April 10

#### **Partner Network:**

Printed Collateral + Swag

#### Consideration

Priming action, generate an action response

#### **Paid Social**

Launched: March 3

Key metrics: targeted impression

#### Conversion

Get men to complete mental health assessments

#### **Google Adwords**

Launched: January 9th Upgraded: October 1

Key metrics: clicks, website engagement, Head Inspection Completion