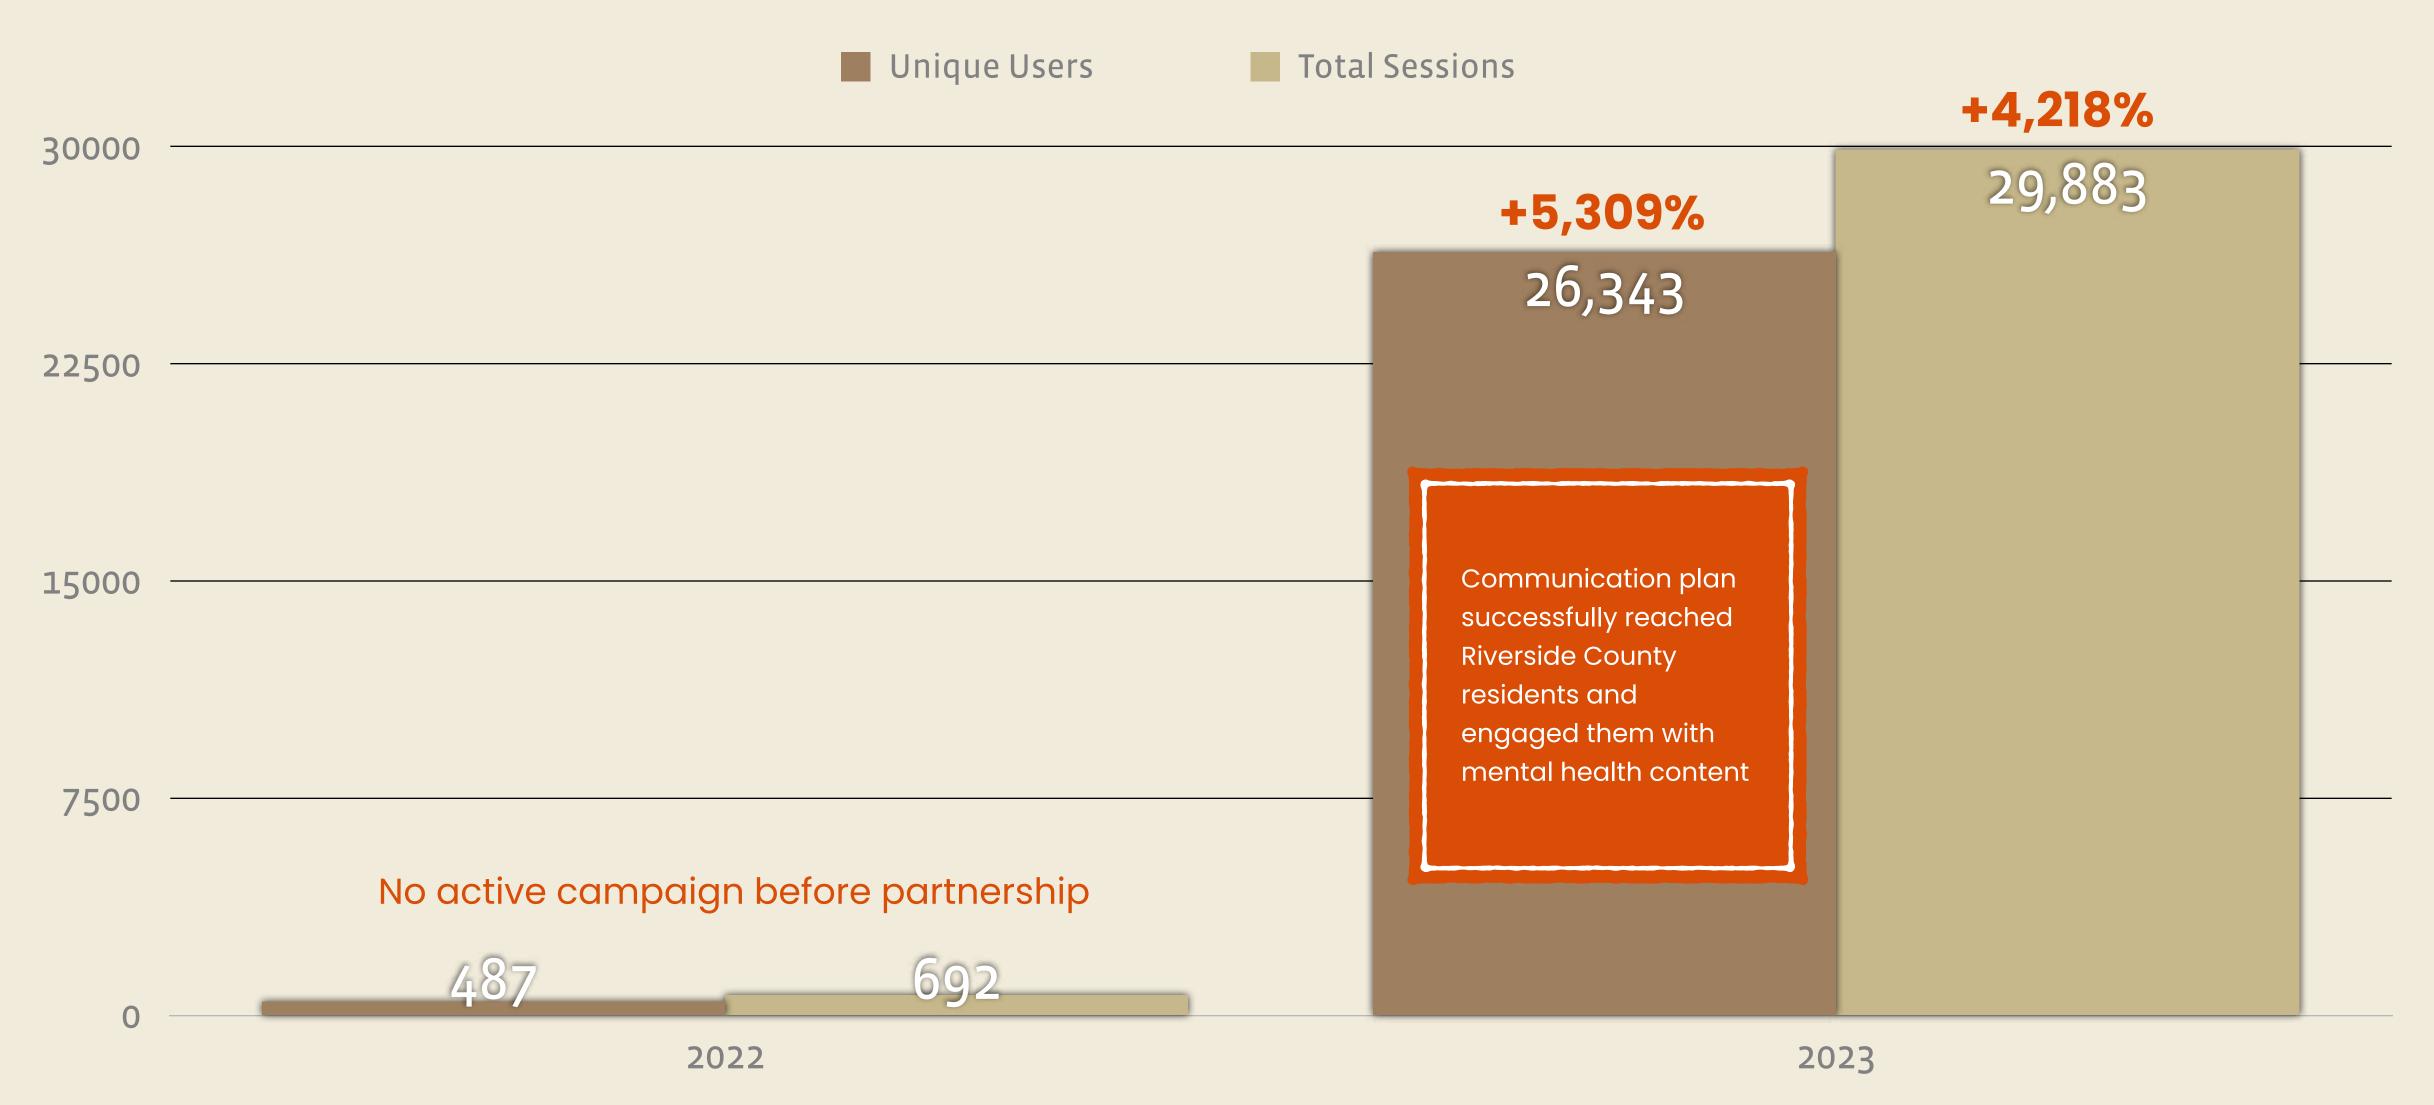

### Riverside County ManTherapy.org Users & Sessions

# of Riverside County users that visited ManTherapy.org and their number of sessions