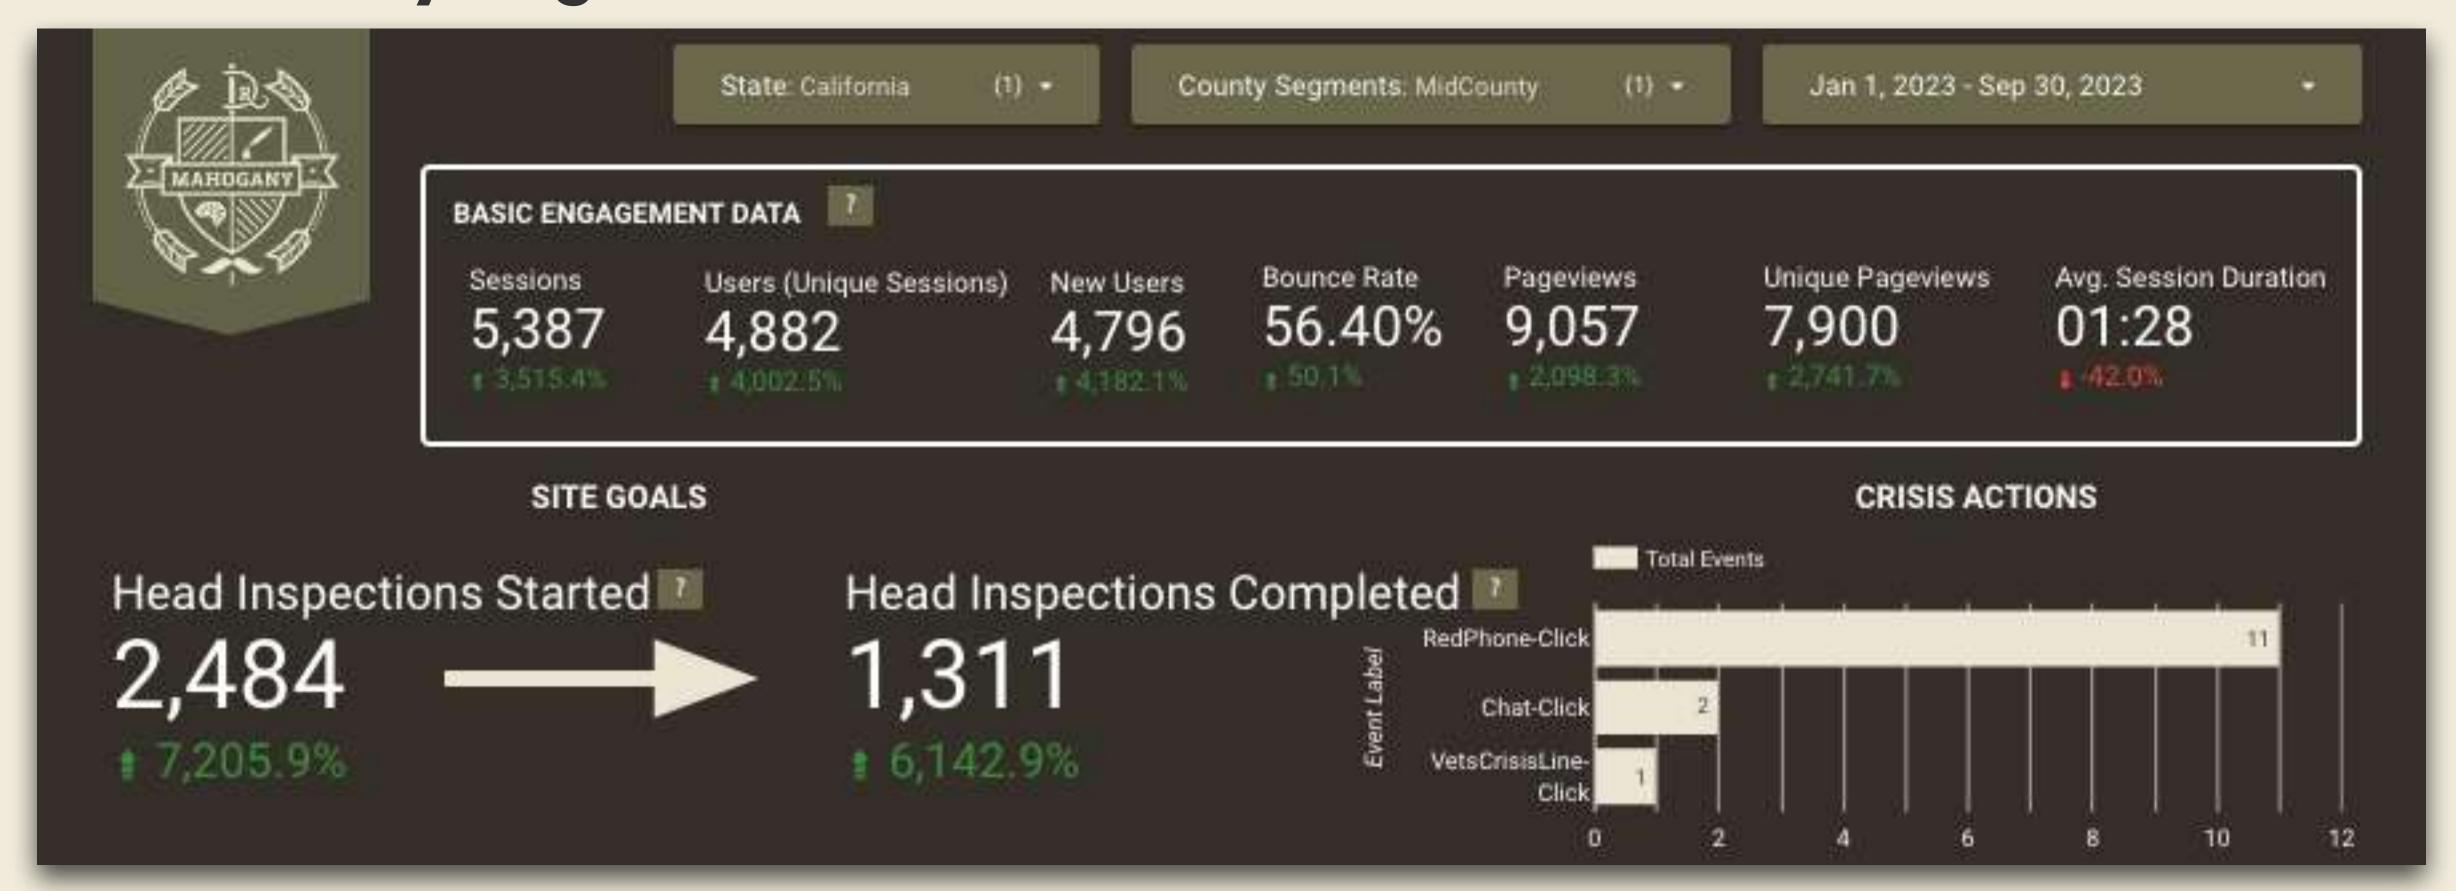

#### Mid-County Region

<sup>\*\*</sup>County level dashboard metrics only available through September 30th: Google sunsetted Universal Analytics requiring a shift to their replacement platform, Google Analytics 4 which our geographic segmentation is currently incompatible with. The above represents a core sample of county-level data as available from Google through September 30th, 2023.

#### ManTherapy.org California Website Metrics

California analytics data: January 1, 2023 - September 30, 2023

# ManTherapy.org California Website Metrics Head Inspections Completed

California analytics data: January 1, 2023 - September 30, 2023