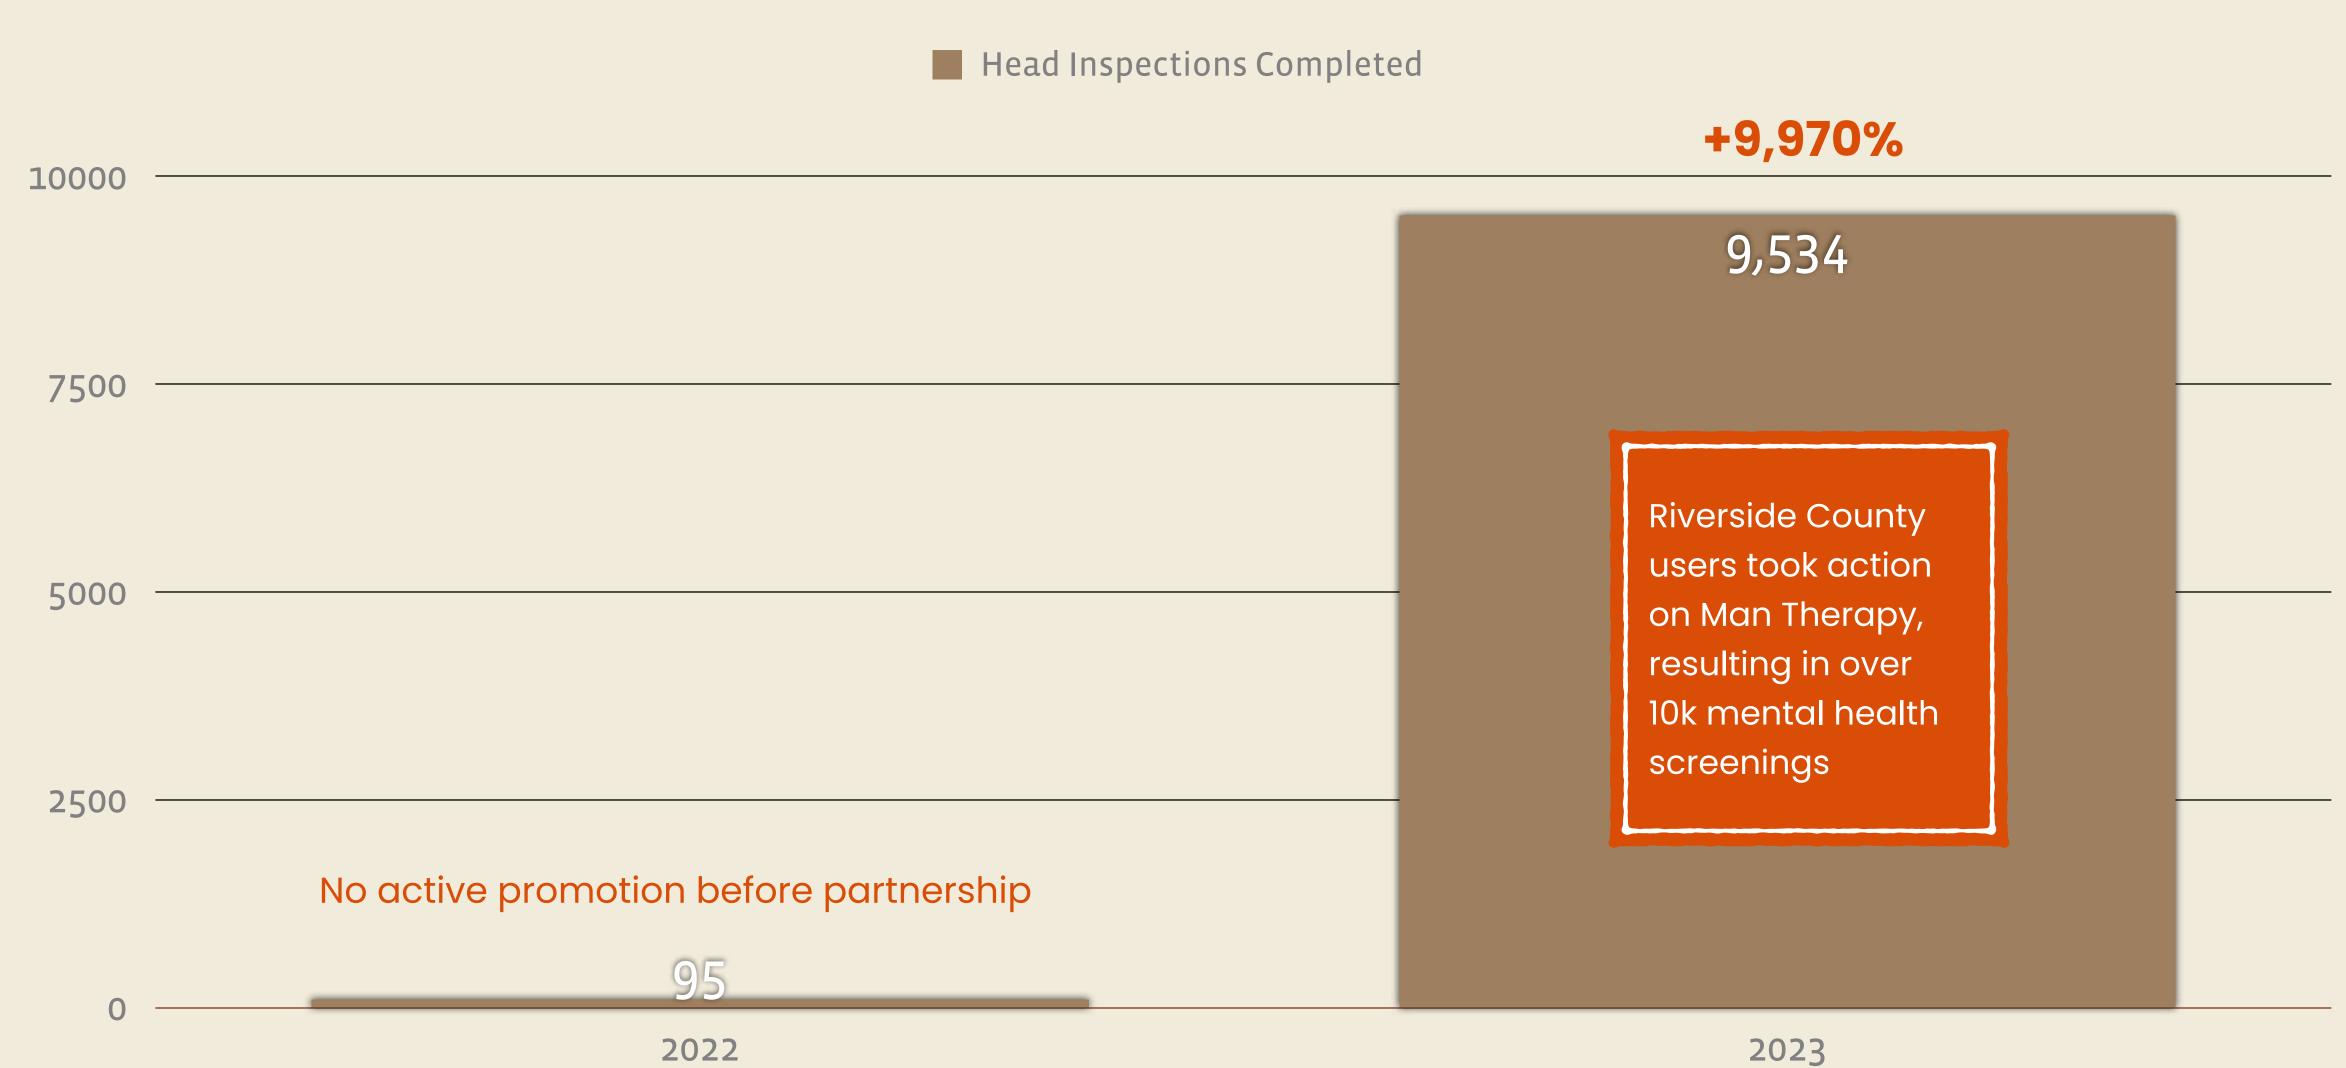

#### Riverside County Head Inspections Completed

# of Riverside County users that visited ManTherapy.org and completed the mental health assessment