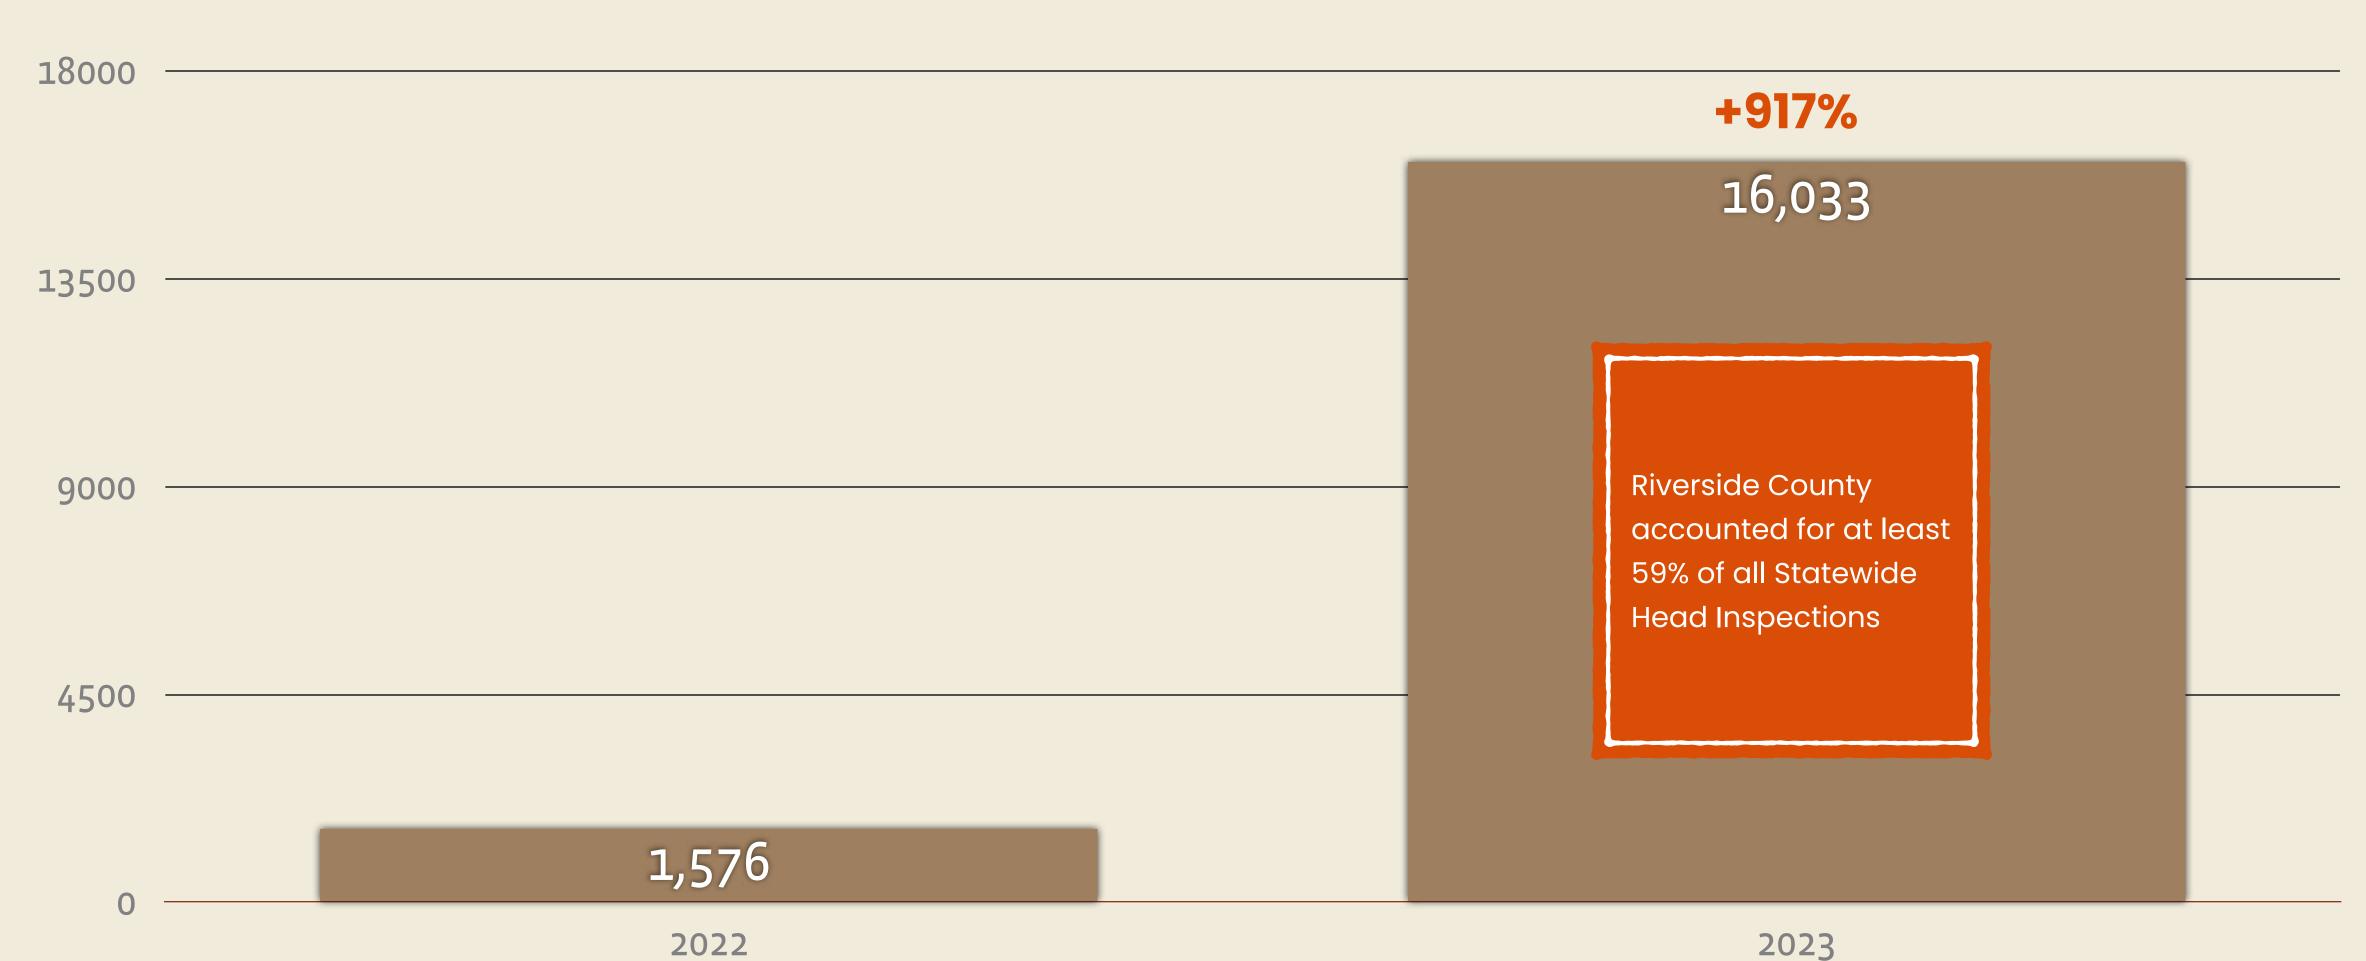

#### Riverside County Head Inspections Completed

# of Riverside County users that visited ManTherapy.org and completed the mental health assessment

## 5x'ed State Head Inspections in Riverside County alone

| 2022 California HI | 1,576  |
|--------------------|--------|
| 2023 Riverside HI  | 9,534  |
| 2023 California HI | 16,033 |

January 2023 - December 2023