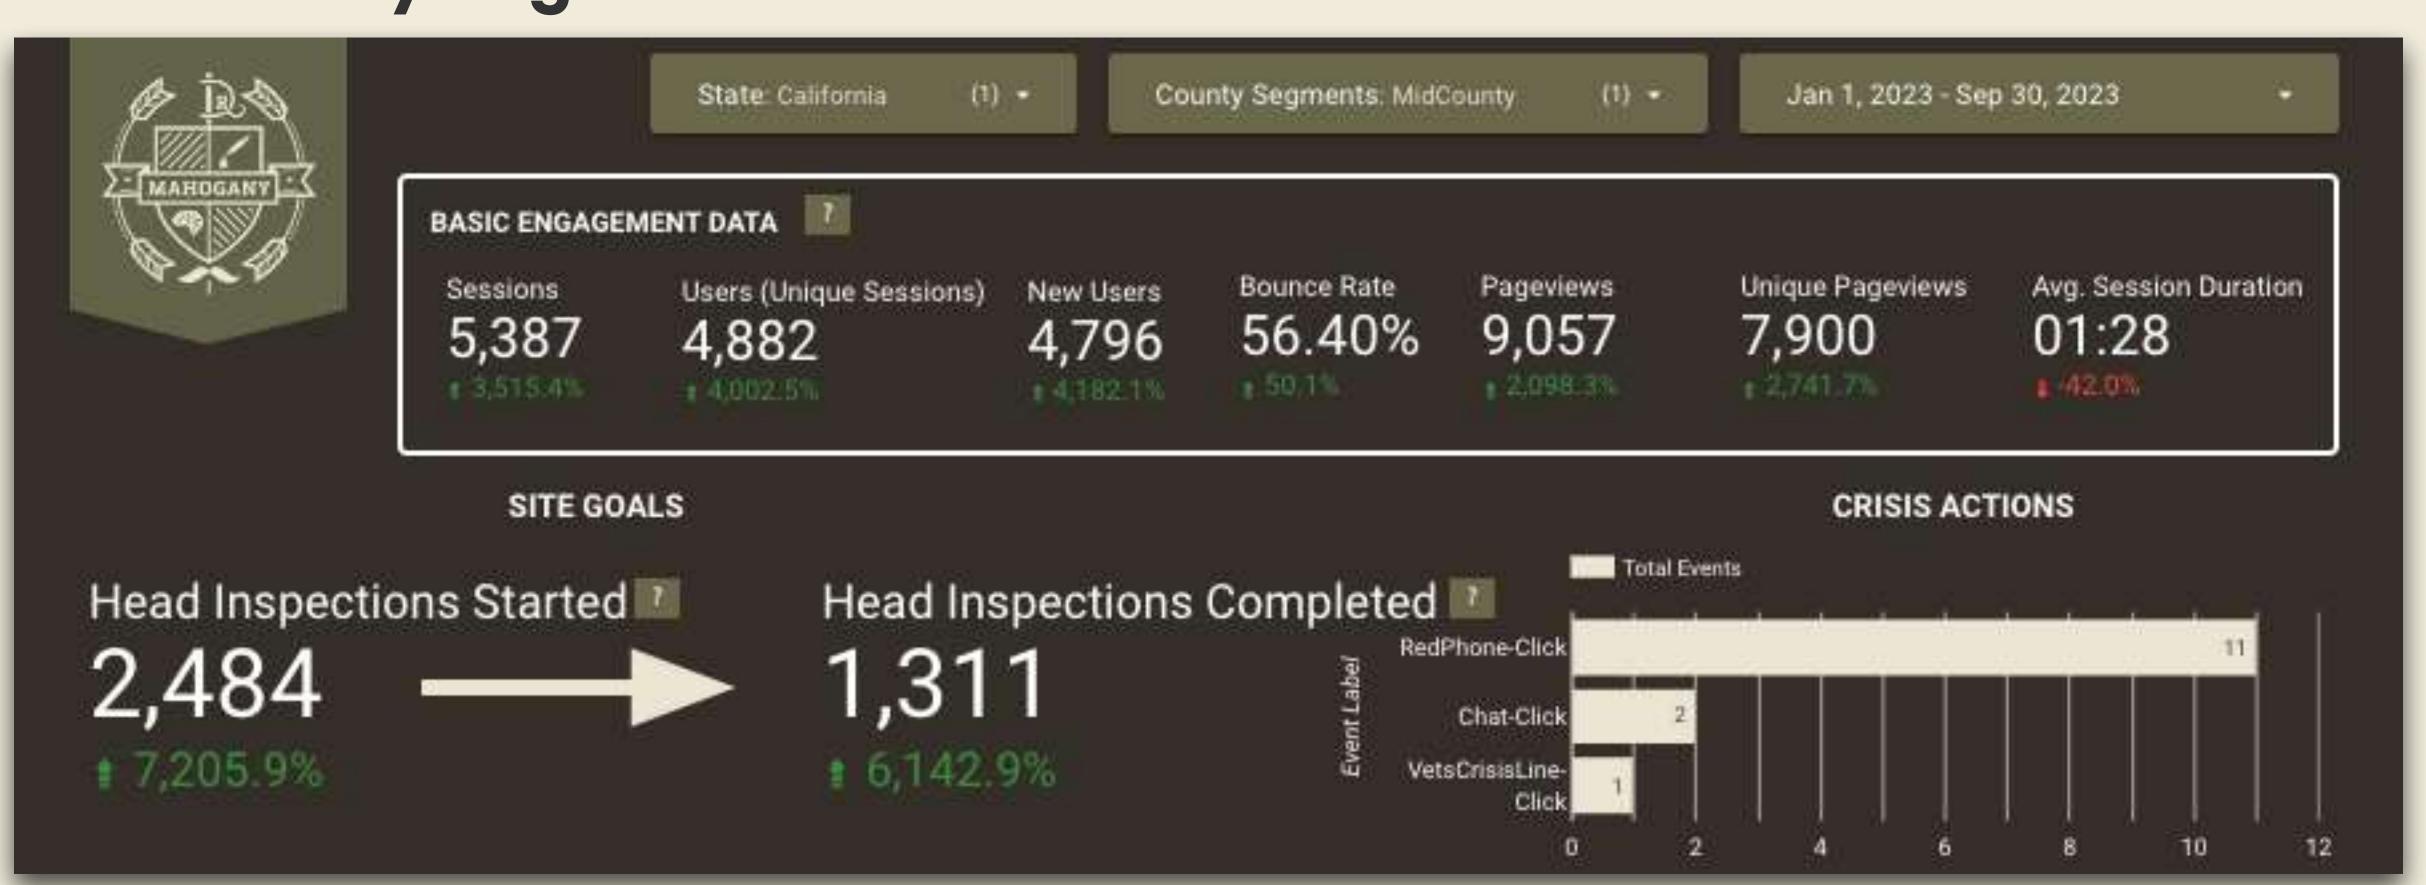

## **Mid-County Region**

\*\*County level dashboard metrics only available through September 30th: Google sunsetted Universal Analytics requiring a shift to their replacement platform, Google Analytics 4 which our geographic segmentation is currently incompatible with. The above represents a core sample of county-level data as available from Google through September 30th, 2023.

Riverside County analytics data: \*January 1, 2023 - September 30, 2023\*