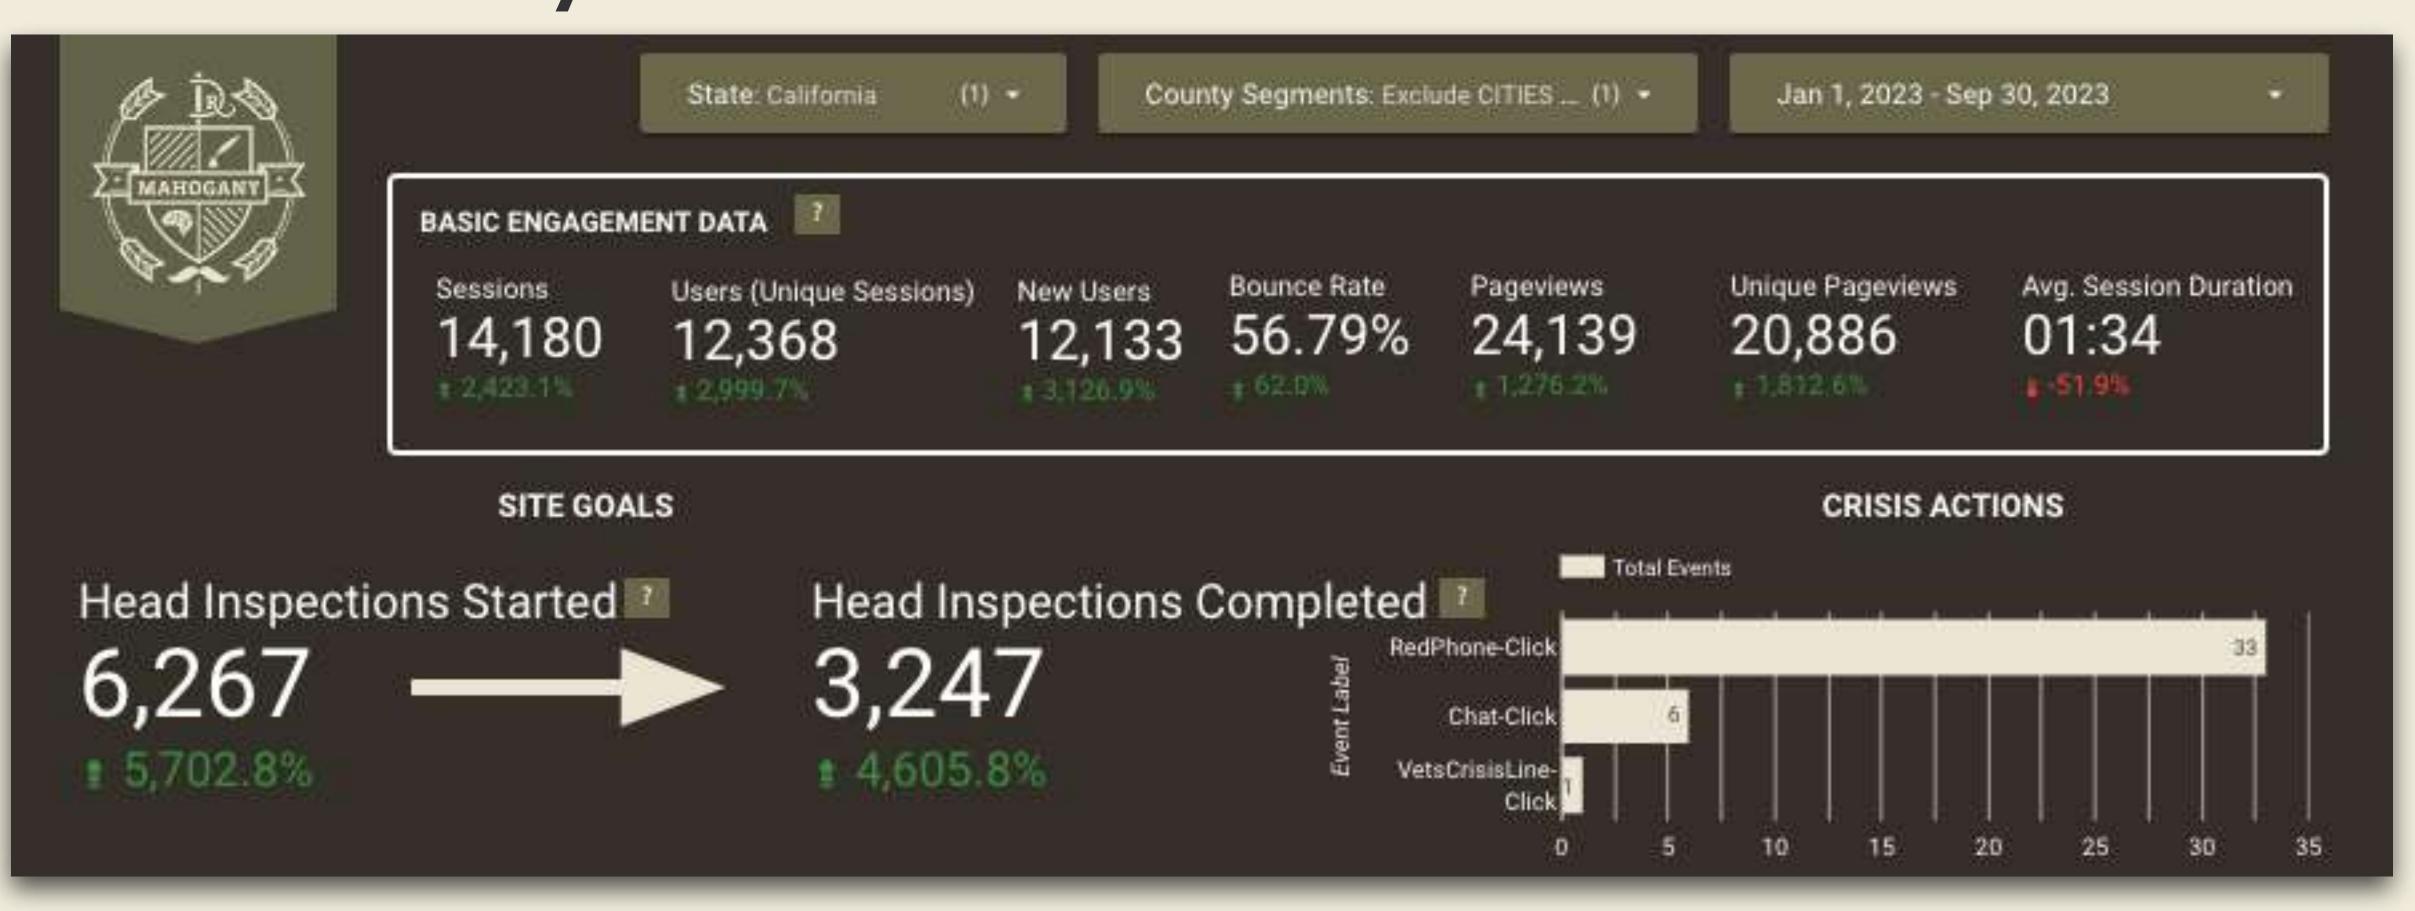

## **Riverside County**

\*\*County level dashboard metrics only available through September 30th: Google sunsetted Universal Analytics requiring a shift to their replacement platform, Google Analytics 4 which our geographic segmentation is currently incompatible with. The above represents a core sample of county-level data as available from Google through September 30th, 2023.

California analytics data: \*January 1, 2023 - September 30, 2023\*