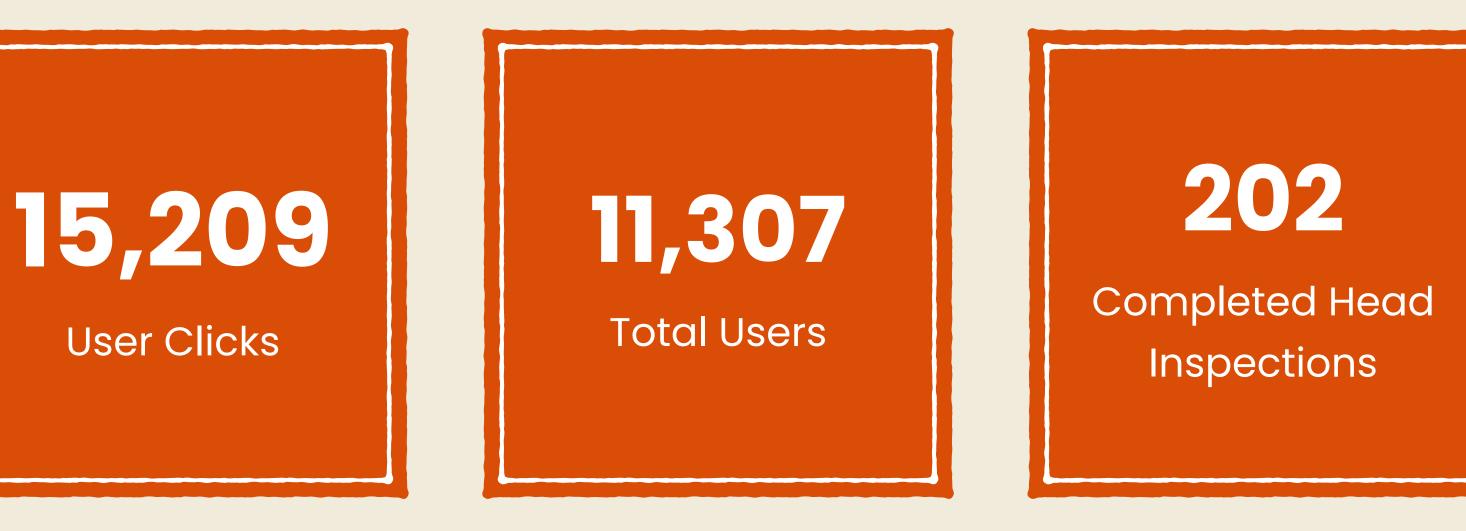

## **Riverside County / Paid Search Keyword Campaign Results**

Users within Riverside County who searched on Google for mental health keywords and clicked on Man Therapy January - February 2024

Monthly Breakout in Appendix: Page 39

## 15.43%

Click Thru Rate

Almost 5x

the national healthcare benchmark

National Average Click Thru Rate Benchmark: 3.17%

National Healthcare Average Click Thru Rate Benchmark: 3.27%

Cost per Click

42%

Lower than the national benchmark

The average cost-per-click for the health and medical industry is in the mid-range at **\$2.62** per click