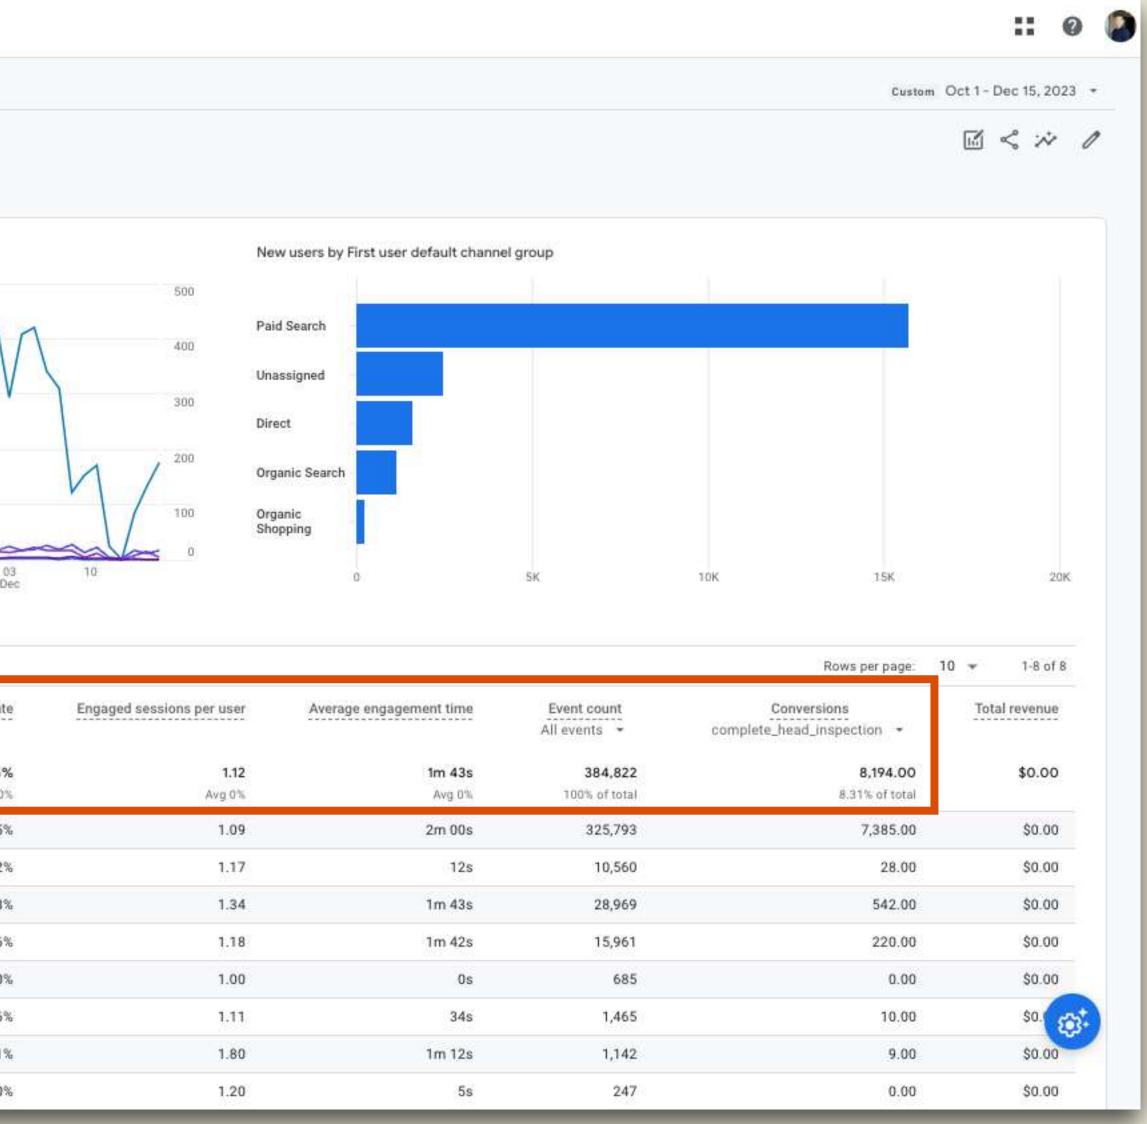

### California Google Analytics 4 data: October 1, 2023 - December 15, 2023

| mannerapy | org - GA4 - Q Try searching "trend of conve                                                                                                                                                                                                       | ersions from organ                                                                                            | nic last month"                                                                         |                                                                                           |
|-----------|---------------------------------------------------------------------------------------------------------------------------------------------------------------------------------------------------------------------------------------------------|---------------------------------------------------------------------------------------------------------------|-----------------------------------------------------------------------------------------|-------------------------------------------------------------------------------------------|
| ot        | All Users (Add comparison +)                                                                                                                                                                                                                      |                                                                                                               |                                                                                         |                                                                                           |
|           | User acquisition: First user default char                                                                                                                                                                                                         | nnel group 🛕                                                                                                  | •)                                                                                      |                                                                                           |
| <u>^</u>  | Region exactly matches 'C                                                                                                                                                                                                                         |                                                                                                               |                                                                                         |                                                                                           |
| sition    | New users by First user default channel group over tin                                                                                                                                                                                            | ne                                                                                                            |                                                                                         |                                                                                           |
| Jisition  |                                                                                                                                                                                                                                                   |                                                                                                               |                                                                                         |                                                                                           |
| le<br>^   | Jan Maria                                                                                                                                                                                                                                         | A                                                                                                             |                                                                                         | V                                                                                         |
| 15        | Ot 08 15 22<br>Oct • Paid Search • Unassigned • Direct • Organic Search •<br>Q Search                                                                                                                                                             | 29 05<br>Nov<br>Organic Shopping                                                                              | 12 19                                                                                   | 26 0<br>De                                                                                |
| 15        | Oct  Paid Search  Unassigned  Direct  Organic Search                                                                                                                                                                                              | Nov                                                                                                           | 12 19<br>Engaged sessions                                                               | De                                                                                        |
| 15        | Oct<br>Paid Search Ounassigned Direct Organic Search Organic Search                                                                                                                                                                               | Nov<br>Organic Shopping                                                                                       |                                                                                         | 26 0<br>De<br>Engagement rate<br>98.24%<br>Avg 0%                                         |
| 15        | Oct<br>Paid Search Ounassigned Direct Organic Search Organic Search                                                                                                                                                                               | Nov<br>Organic Shopping                                                                                       | Engaged sessions<br>24,659                                                              | De<br>Engagement rate<br>98.24%                                                           |
| 15        | Oct<br>Paid Search • Unassigned • Direct • Organic Search •<br>Q Search<br>First user defa channel group • +                                                                                                                                      | Nov<br>Organic Shopping<br><u>Nov</u><br><u>Nov</u><br><u>Nov</u><br><u>100% of total</u>                     | Engaged sessions<br>24,659<br>100% of total                                             | De<br>Engagement rate<br>98.24%<br>Avg 0%                                                 |
| 15        | Oct Paid Search • Unassigned • Direct • Organic Search Q Search First user defa channel group • + 1 Paid Search                                                                                                                                   | Nov<br>Organic Shopping<br><u>Nov</u><br><u>Nov</u><br><u>Nov</u><br><u>100% of total</u><br>15,720           | Engaged sessions<br>24,659<br>100% of total<br>17,481                                   | Engagement rate<br>98.24%<br>Avg 0%<br>99.15%                                             |
| 15        | Oct<br>Paid Search  Unassigned  Direct  Organic Search<br>Search<br>First user defa channel group  +<br>Paid Search  Unassigned                                                                                                                   | Nov<br>Organic Shopping<br>Vew users<br>21,482<br>100% of total<br>15,720<br>2,458                            | Engaged sessions<br>24,659<br>100% of total<br>17,481<br>2,916                          | De<br>Engagement rate<br>98.24%<br>Avg 0%<br>99.15%<br>99.32%                             |
| 15        | Oct<br>Paid Search • Unassigned • Direct • Organic Search •<br>Q Search<br>First user defa channel group • +<br>1 Paid Search<br>2 Unassigned<br>3 Direct                                                                                         | Nov<br>Organic Shopping<br>Vew users<br>21,482<br>100% of total<br>15,720<br>2,458<br>1,600                   | Engaged sessions<br>24,659<br>100% of total<br>17,481<br>2,916<br>2,338                 | De<br>Engagement rate<br>98.24%<br>Avg 0%<br>99.15%<br>99.32%<br>94.43%                   |
| 15        | Oct         ● Paid Search       ● Direct       ● Organic Search         Q       Search         First user defa channel group       +         1       Paid Search         2       Unassigned         3       Direct         4       Organic Search | Nov<br>Organic Shopping<br><b>1 New users</b><br>21,482<br>100% of total<br>15,720<br>2,458<br>1,600<br>1,140 | Engaged sessions<br>24,659<br>100% of total<br>17,481<br>2,916<br>2,338<br>1,400        | De<br>Engagement rate<br>98.24%<br>Avg 0%<br>99.15%<br>99.32%<br>94.43%<br>94.66%         |
| 15        | Oct   Paid Search   Q   Search     First user defa channel group   1   Paid Search   2   Unassigned   3   Direct   4   Organic Search   5   Organic Shopping                                                                                      | Nov<br>Organic Shopping<br><u>1,482</u><br>100% of total<br>15,720<br>2,458<br>1,600<br>1,140<br>226          | Engaged sessions<br>24,659<br>100% of total<br>17,481<br>2,916<br>2,338<br>1,400<br>226 | De<br>Engagement rate<br>98.24%<br>Avg 0%<br>99.15%<br>99.32%<br>94.43%<br>94.66%<br>100% |