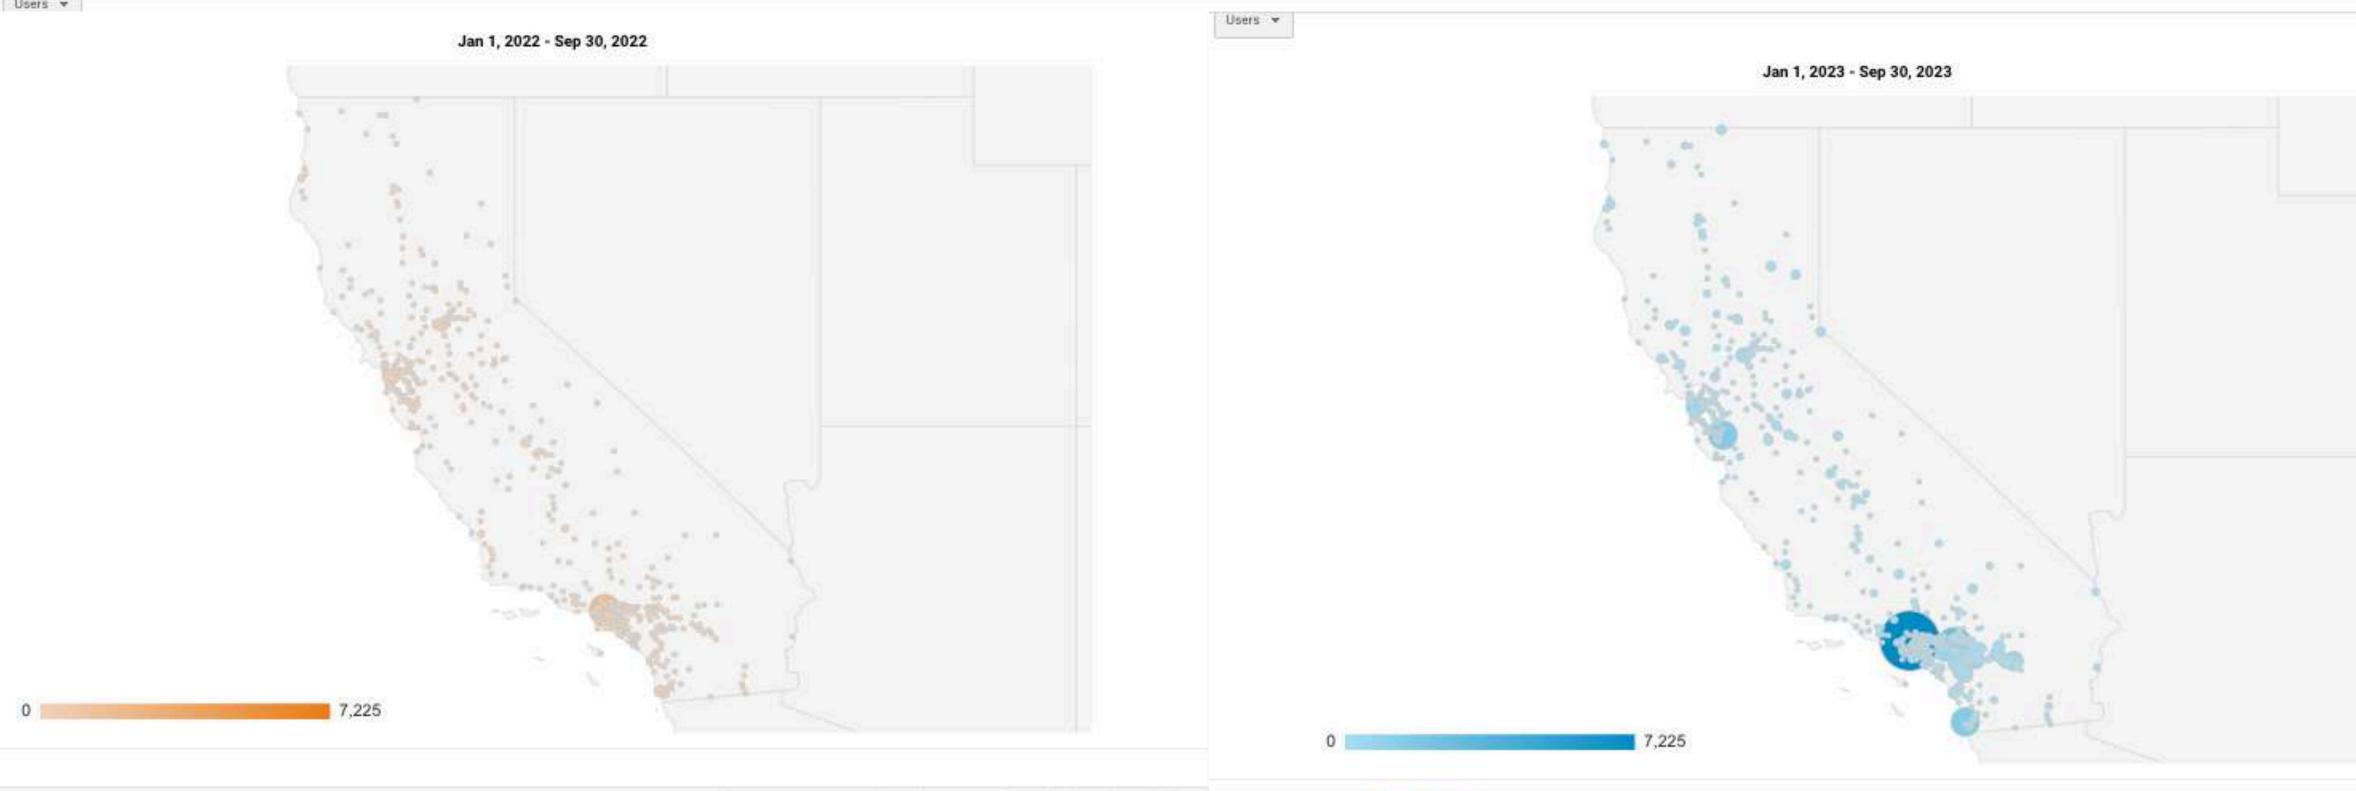

## **Total California <u>ManTherapy.org</u> Users & Sessions**

# of California users that visited <u>ManTherapy.org</u> and their number of sessions

Jan 1, 2023 - Feb 29, 2024

Secondary dimension: Source / Medium 🗢

City

California

1. Los Angeles

Jan 1, 2023 - Sep 30, 2023

Jan 1, 2022 - Sep 30, 2022

% Change

2 Riverside

Jan 1, 2023 - Sep 30, 2023

Jan 1, 2022 - Sep 30, 2022

9 months after launch, Riverside's campaign made an impact far beyond its borders, despite all efforts occurring in-county.