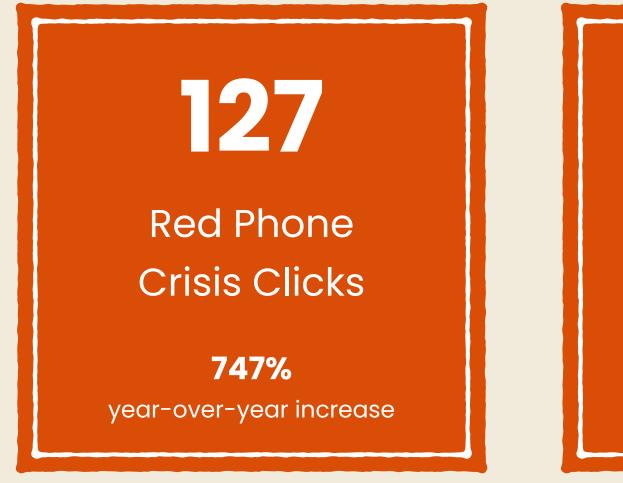

## Mental Health Resource Views & Crisis Actions

California analytics data: January 1, 2023 - September 30, 2023

31% of statewide Crisis clicks were Riverside County Users 2,249

Unique Gentlemental Health Resources Viewed

**21%** year-over-year increase

1,672

Unique Testimonial Videos Viewed

-24% year-over-year decrease