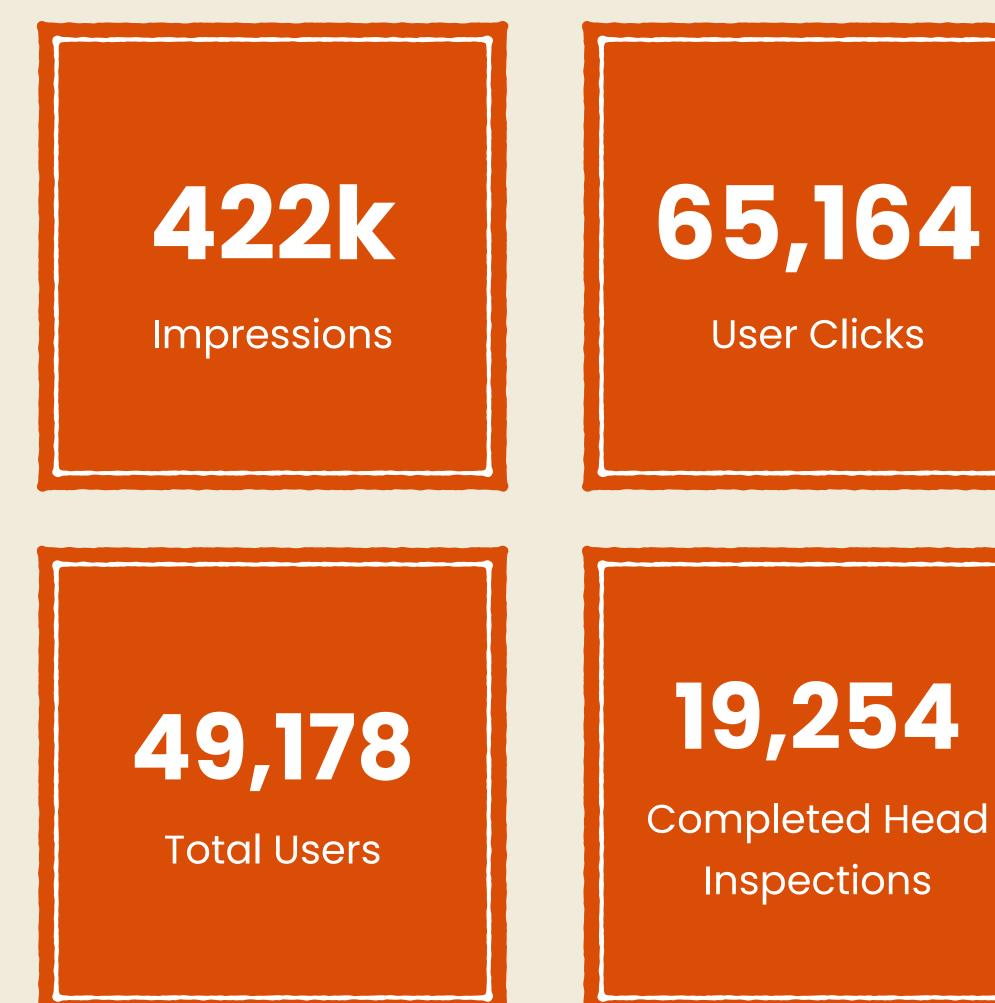

## Paid Search / Google Adwords Performance

California analytics data: January 1, 2023 - February 29, 2024

|                | Impressions | Clicks | <b>Cost Per Click</b> | Click thru Rate | Users  | Head Inspections<br>Completed |
|----------------|-------------|--------|-----------------------|-----------------|--------|-------------------------------|
| January 2023   | 27,707      | 2,807  | \$1.66                | 10.13%          | 2,043  | 674                           |
| February 2023  | 26,123      | 2,708  | \$1.66                | 10.37%          | 1,924  | 658                           |
| March 2023     | 26,527      | 2,665  | \$1.35                | 10.05%          | 1,808  | 591                           |
| April 2023     | 30,265      | 2,793  | \$1.43                | 9.23%           | 1,958  | 666                           |
| May 2023       | 27,065      | 2,535  | \$1.54                | 9.37%           | 1,872  | 597                           |
| June 2023      | 23,527      | 2,700  | \$1.32                | 11.48%          | 2,379  | 1,077                         |
| July 2023      | 0           | 0      | \$0.00                | 0.00%           | 0      | 0                             |
| August 2023    | 14,672      | 2,247  | \$1.08                | 15.31%          | 1,766  | 860                           |
| September 2023 | 22,056      | 3,046  | \$0.78                | 13.81%          | 2,414  | 1,239                         |
| October 2023   | 47,729      | 9,424  | \$1.39                | 19.74%          | 6,888  | 3,434                         |
| November 2023  | 41,989      | 7,568  | \$1.83                | 18.02%          | 5,424  | 2,579                         |
| December 2023  | 36,934      | 6,564  | \$2.14                | 17.77%          | 4,689  | 2,280                         |
| January 2024   | 49,184      | 9,655  | \$1.53                | 19.63%          | 7,730  | 3,378*                        |
| February 2024  | 48,539      | 10,452 | \$1.43                | 21.53%          | 8,283  | 4,599                         |
| TOTAL          | 422,317     | 65,164 | \$1.54                | 15.43%          | 49,178 | 19,254                        |

\*Missing Head Inspection Data for January 19-24: 6 days prior to gap averaged 152 completed head inspections per day (estimate 915 Complete Head Inspections during this time period)