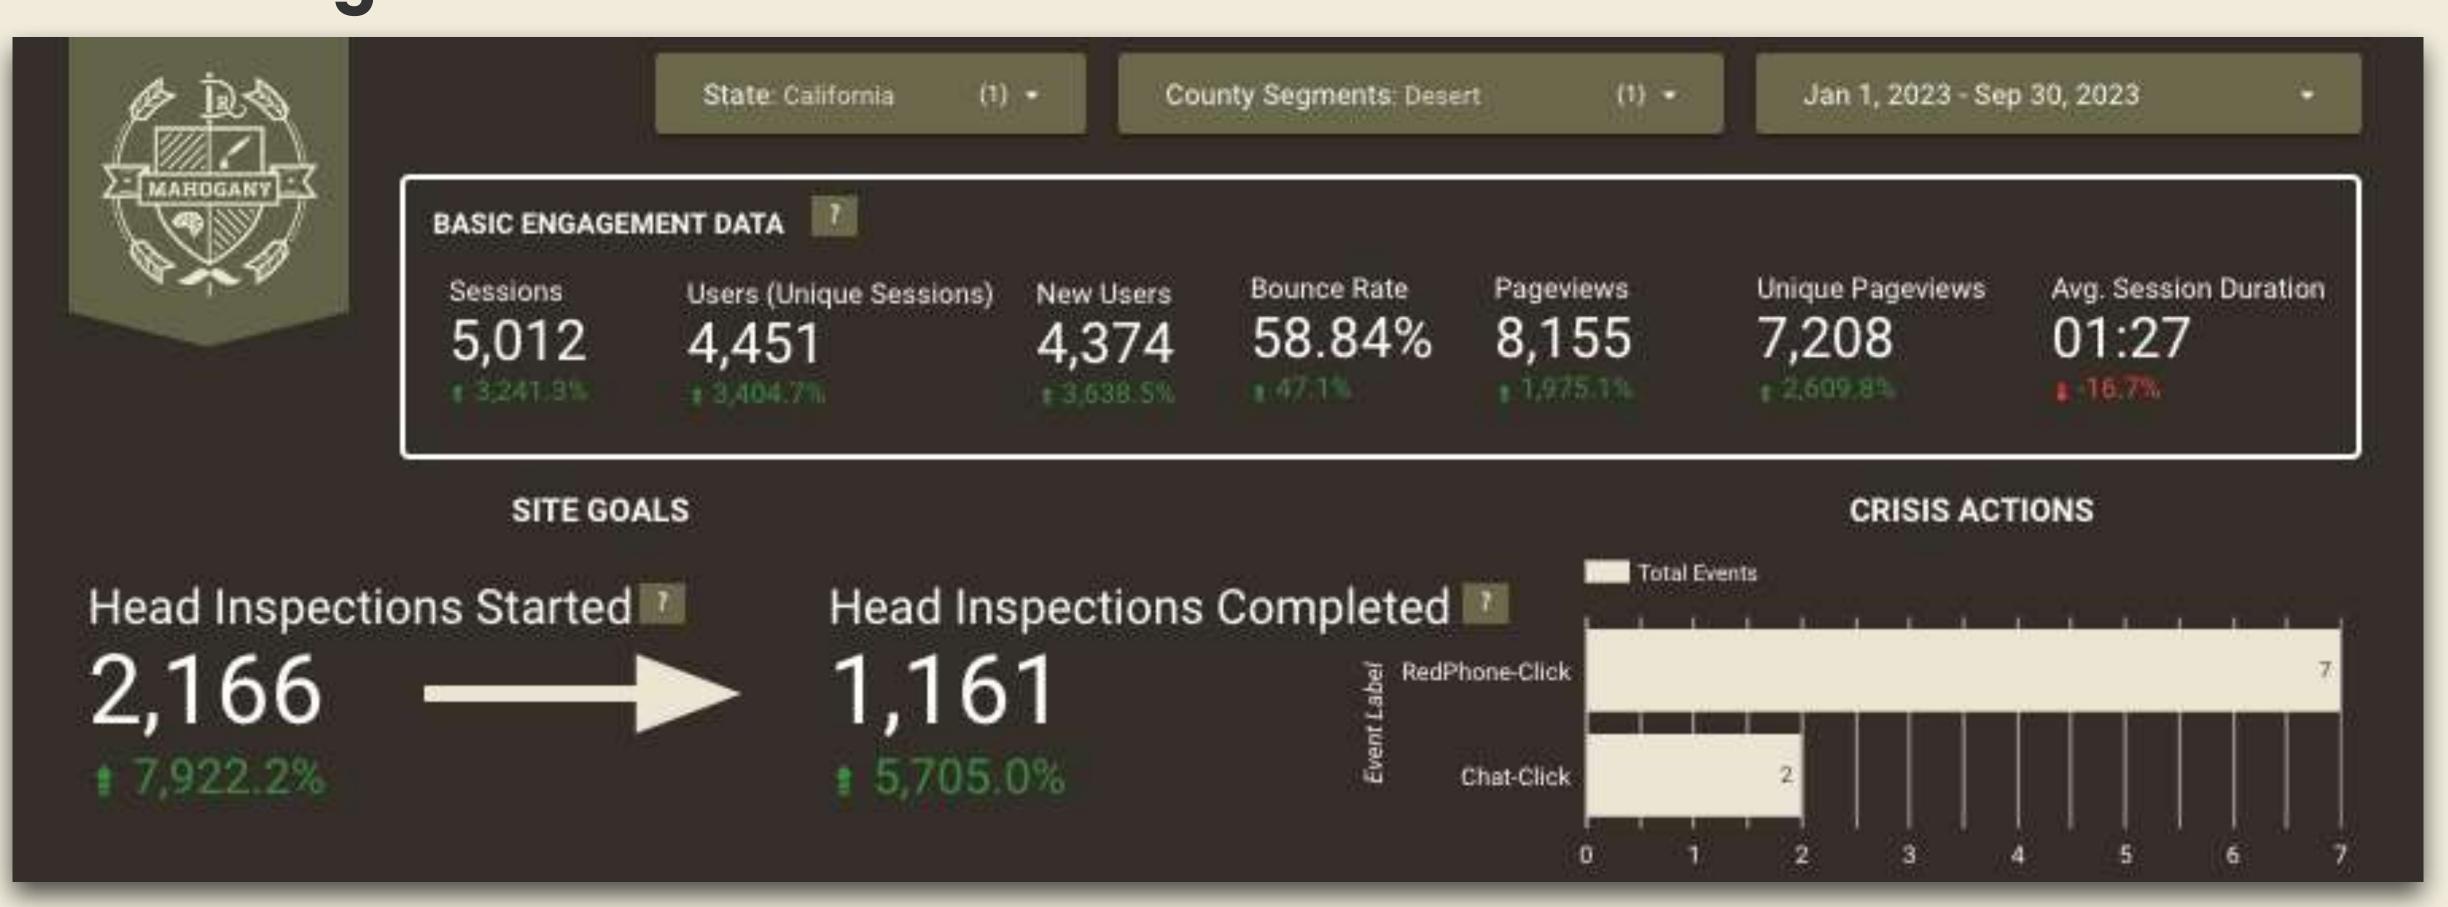

Riverside County analytics data: \*January 1, 2023 - September 30, 2023\*

## **Desert Region**

\*\*County level dashboard metrics only available through September 30th: Google sunsetted Universal Analytics requiring a shift to their replacement platform, Google Analytics 4 which our geographic segmentation is currently incompatible with. The above represents a core sample of county-level data as available from Google through September 30th, 2023.