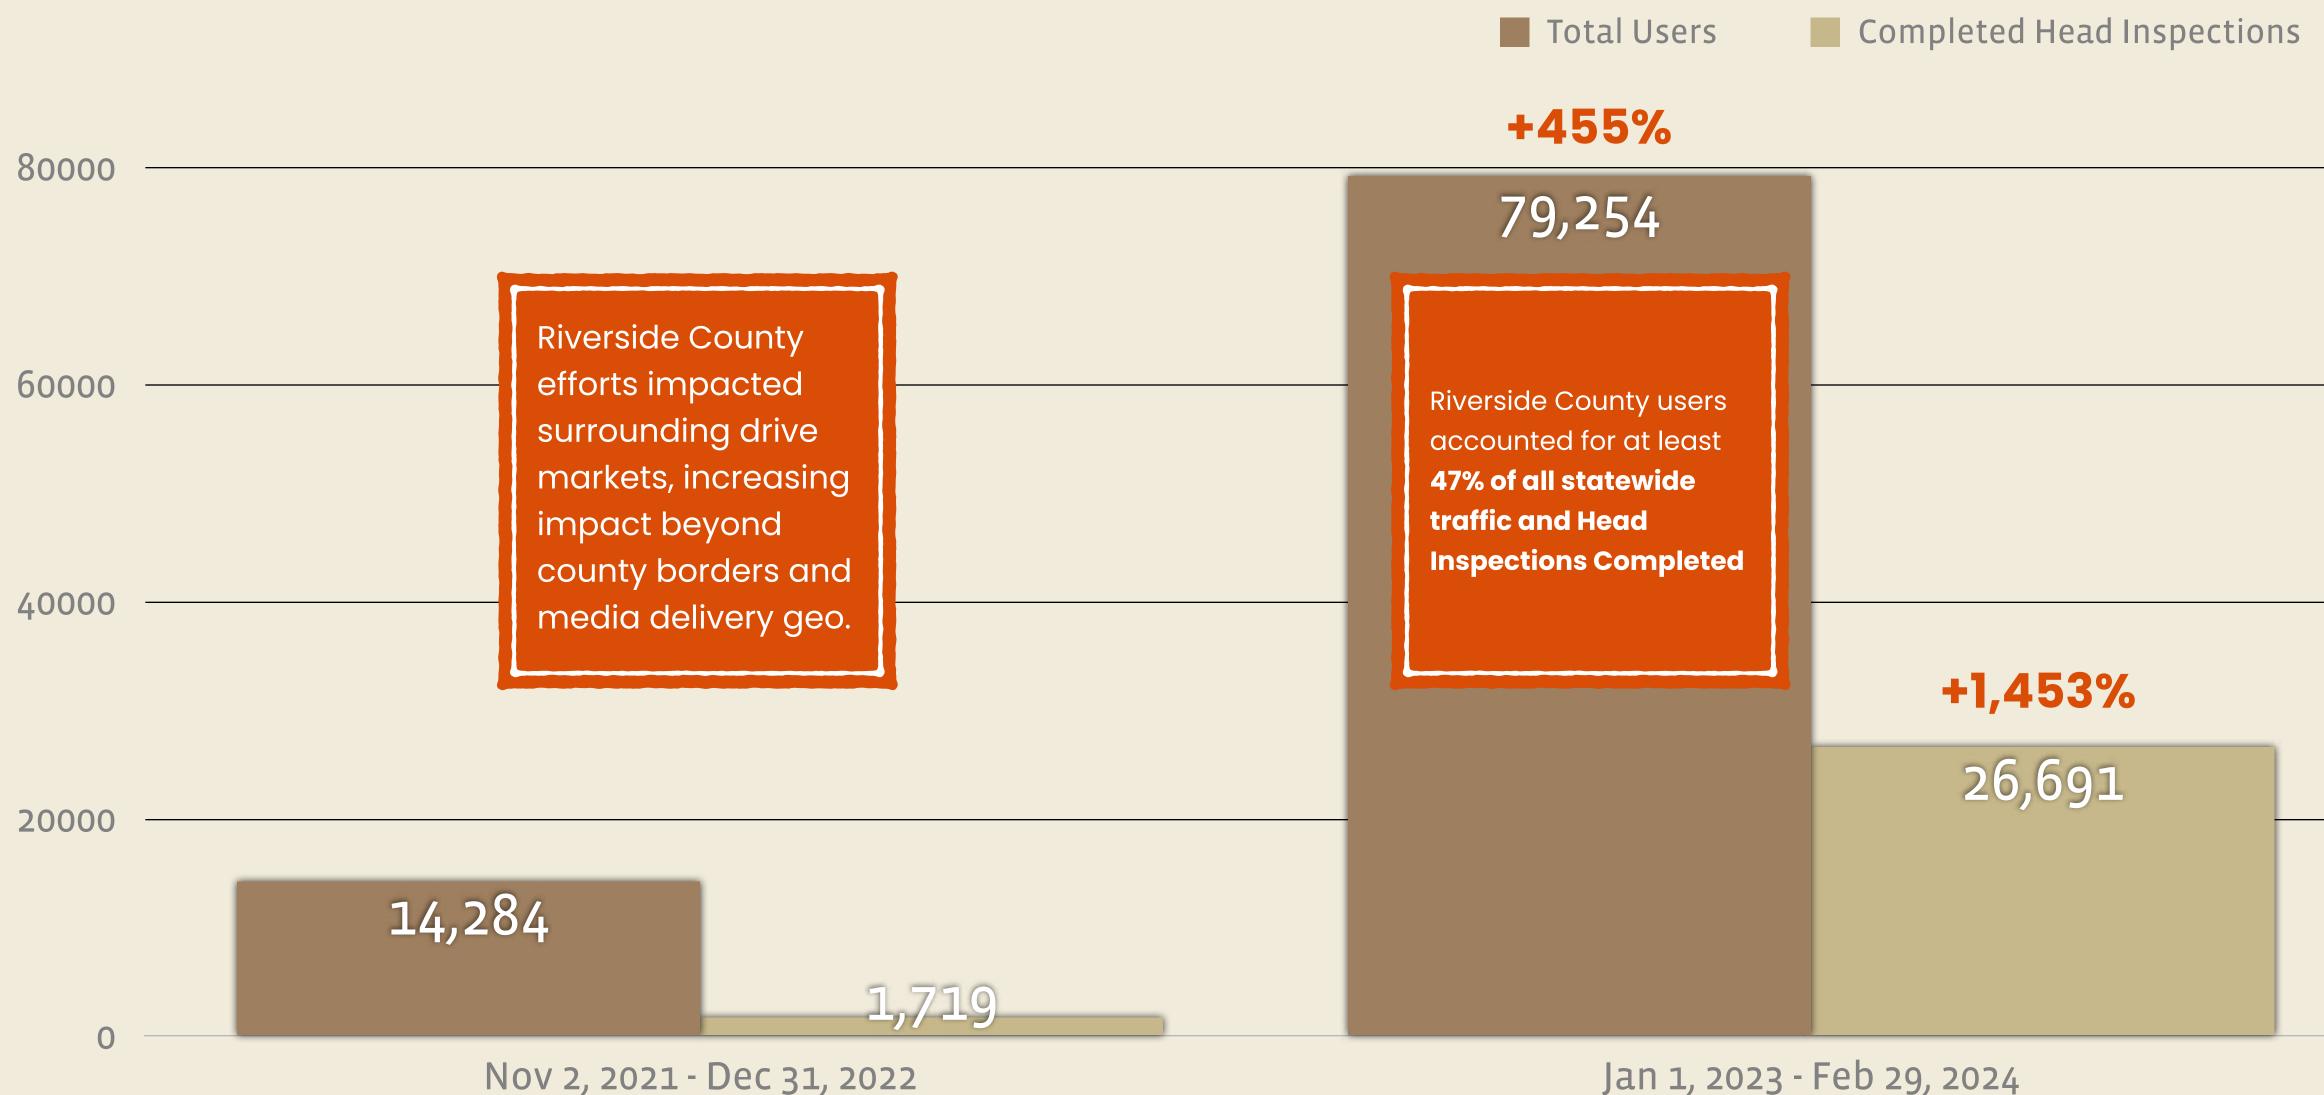

# **2023 Impact Performance**

January 2023 - February 2024

# 2023 Riverside County Key Highlights

# **RIVERSIDE COUNTY, CALIFORNIA**

Key Performance metrics: 2021/2022 v. 2023/2024

Nov 2021 - Dec 2022 versus. Jan 2023 - Feb 2024

## **State Head Inspections** in Riverside County alone

## **Event + Swag + QR code**

| 21/22 California HI | 1,719  |
|---------------------|--------|
| 23/24 Riverside HI  | 12,753 |
| 23/24 California HI | 26,691 |

Nov 21 - Dec 22 vs. Jan 23 - Feb 24

event.