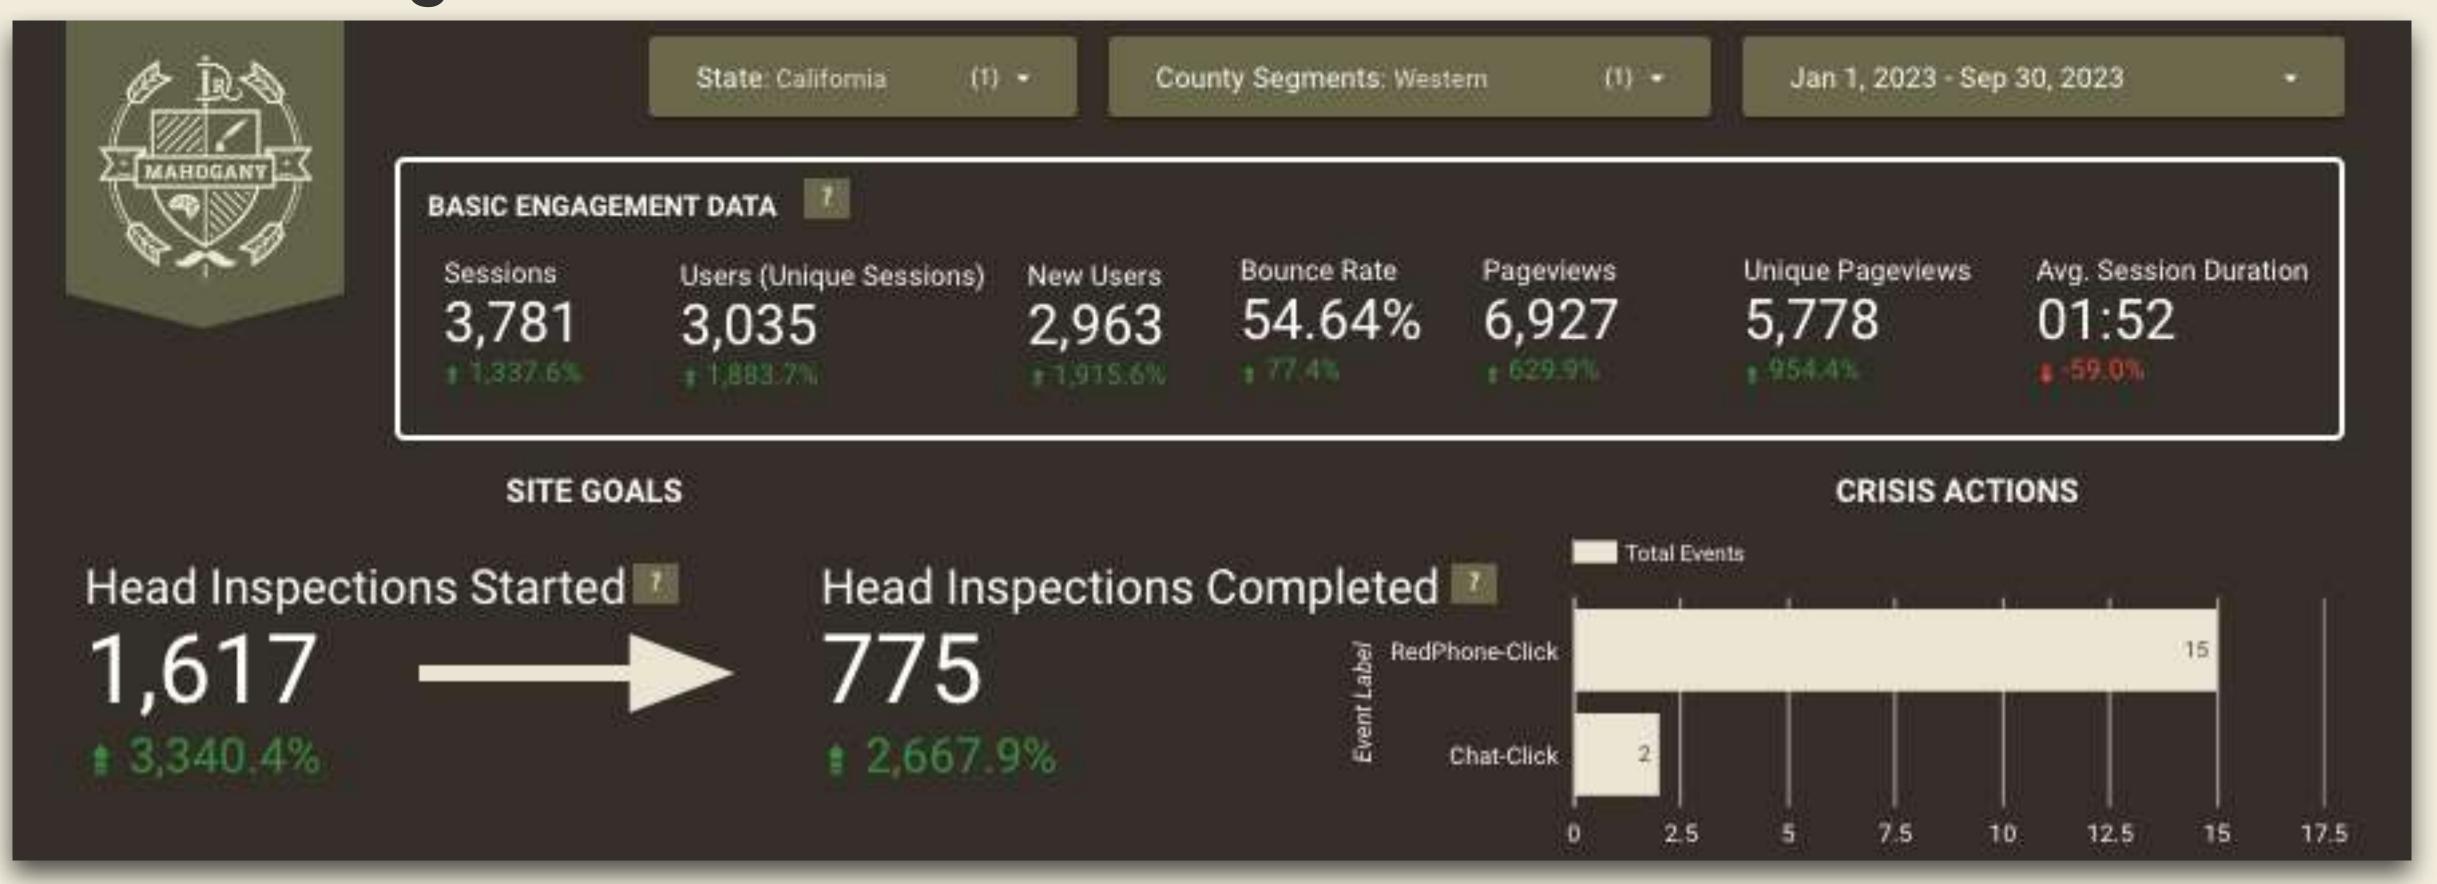

## Western Region

\*\*County level dashboard metrics only available through September 30th: Google sunsetted Universal Analytics requiring a shift to their replacement platform, Google Analytics 4 which our geographic segmentation is currently incompatible with. The above represents a core sample of county-level data as available from Google through September 30th, 2023.

California analytics data: \*January 1, 2023 - September 30, 2023\*