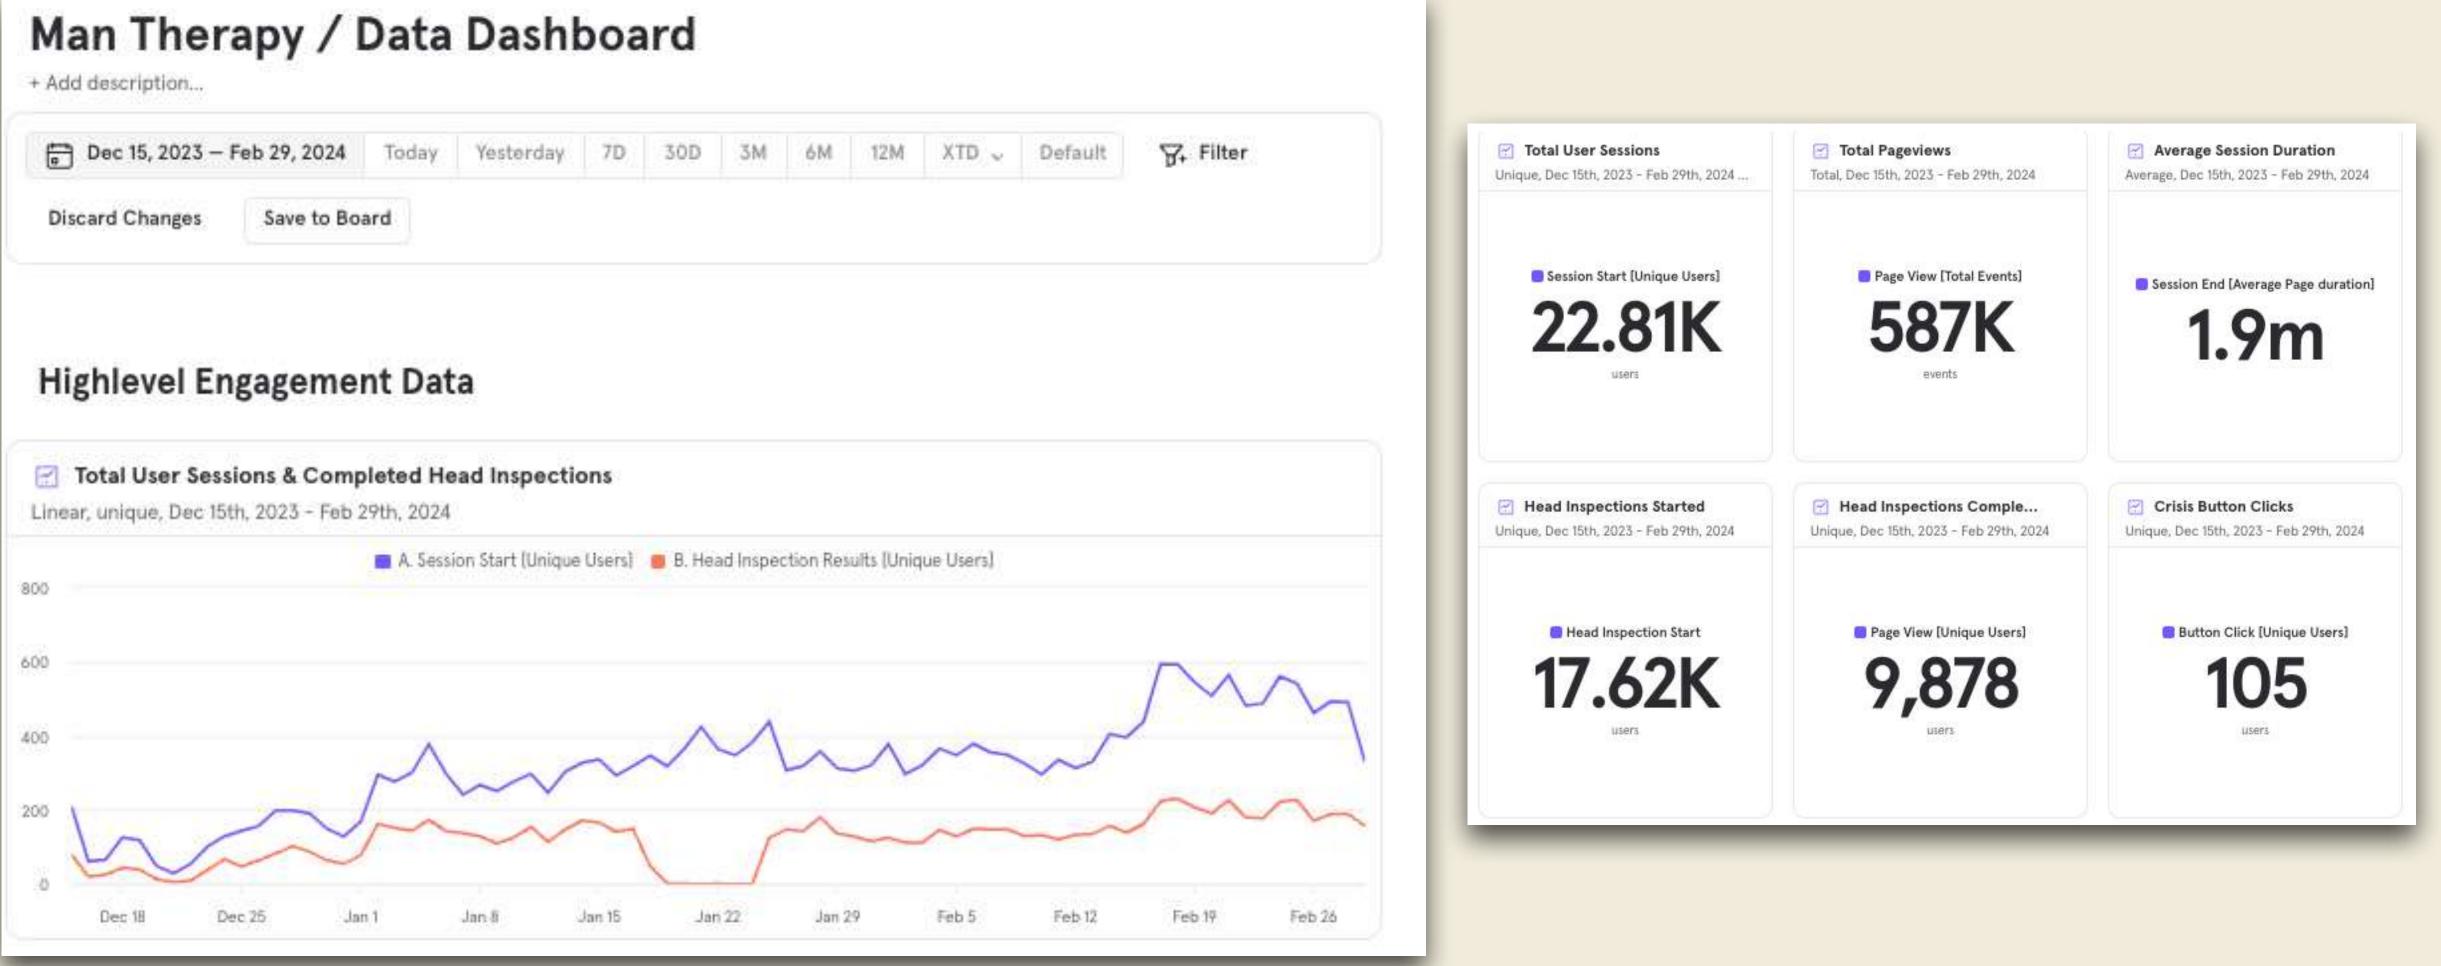

## **ManTherapy.org** California Website Metrics

California Mixpanel analytics data: December 15, 2023 - February 29, 2024

| Dec 15, 2023 - I | Feb 29, 2024 | Today | Yesterday | 7D | 30D | 3M | 6M | 12M | XTD 🗸 | Default |
|------------------|--------------|-------|-----------|----|-----|----|----|-----|-------|---------|
| Discard Changes  | Save to Bo   | ard   |           |    |     |    |    |     |       |         |