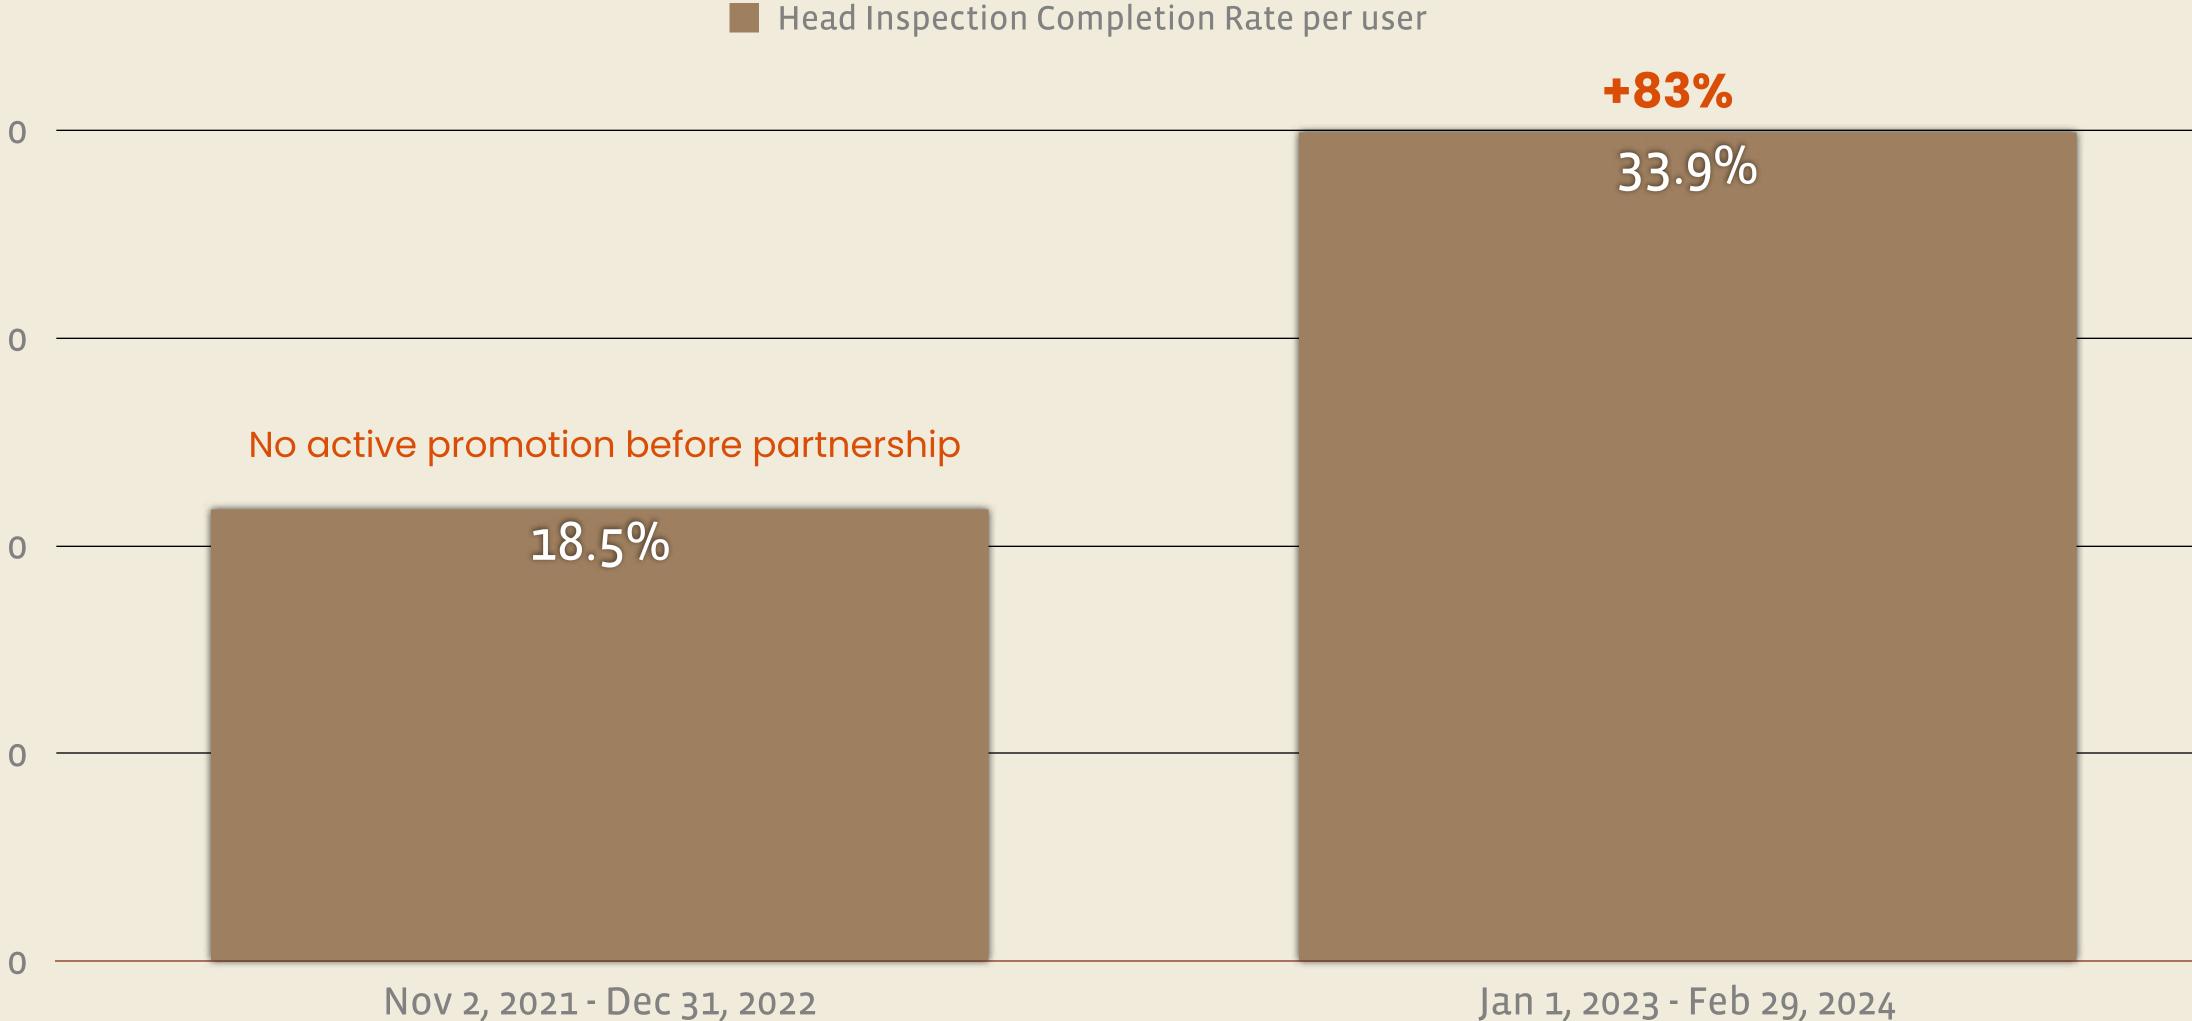

## **Riverside County Head Inspections Conversion Rate**

Percentage of users visiting ManTherapy.org that complete the mental health assessment

Google Analytics geographically modeled data: represents a significant sample of users in Riverside County but not fully representative due to data privacy, user settings, and IP accuracy

### Jan 1, 2023 - Feb 29, 2024