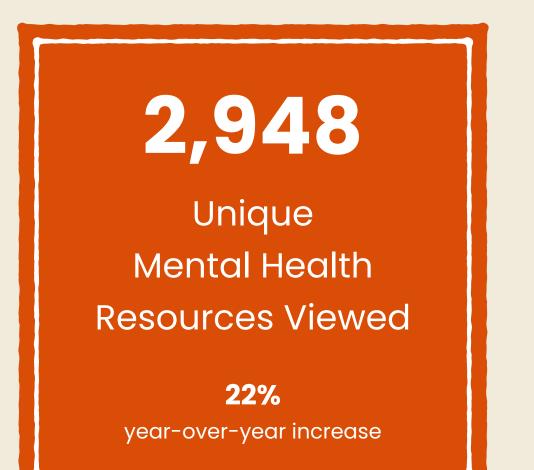

## Mental Health Resource Views & Crisis Actions

California analytics data: January 1, 2023 - September 30, 2023

31% of statewide Crisis clicks were Riverside County Users 2,249

Unique Gentlemental Health Resources Viewed

**21%** year-over-year increase

1,672

Unique Testimonial Videos Viewed

-24% year-over-year decrease