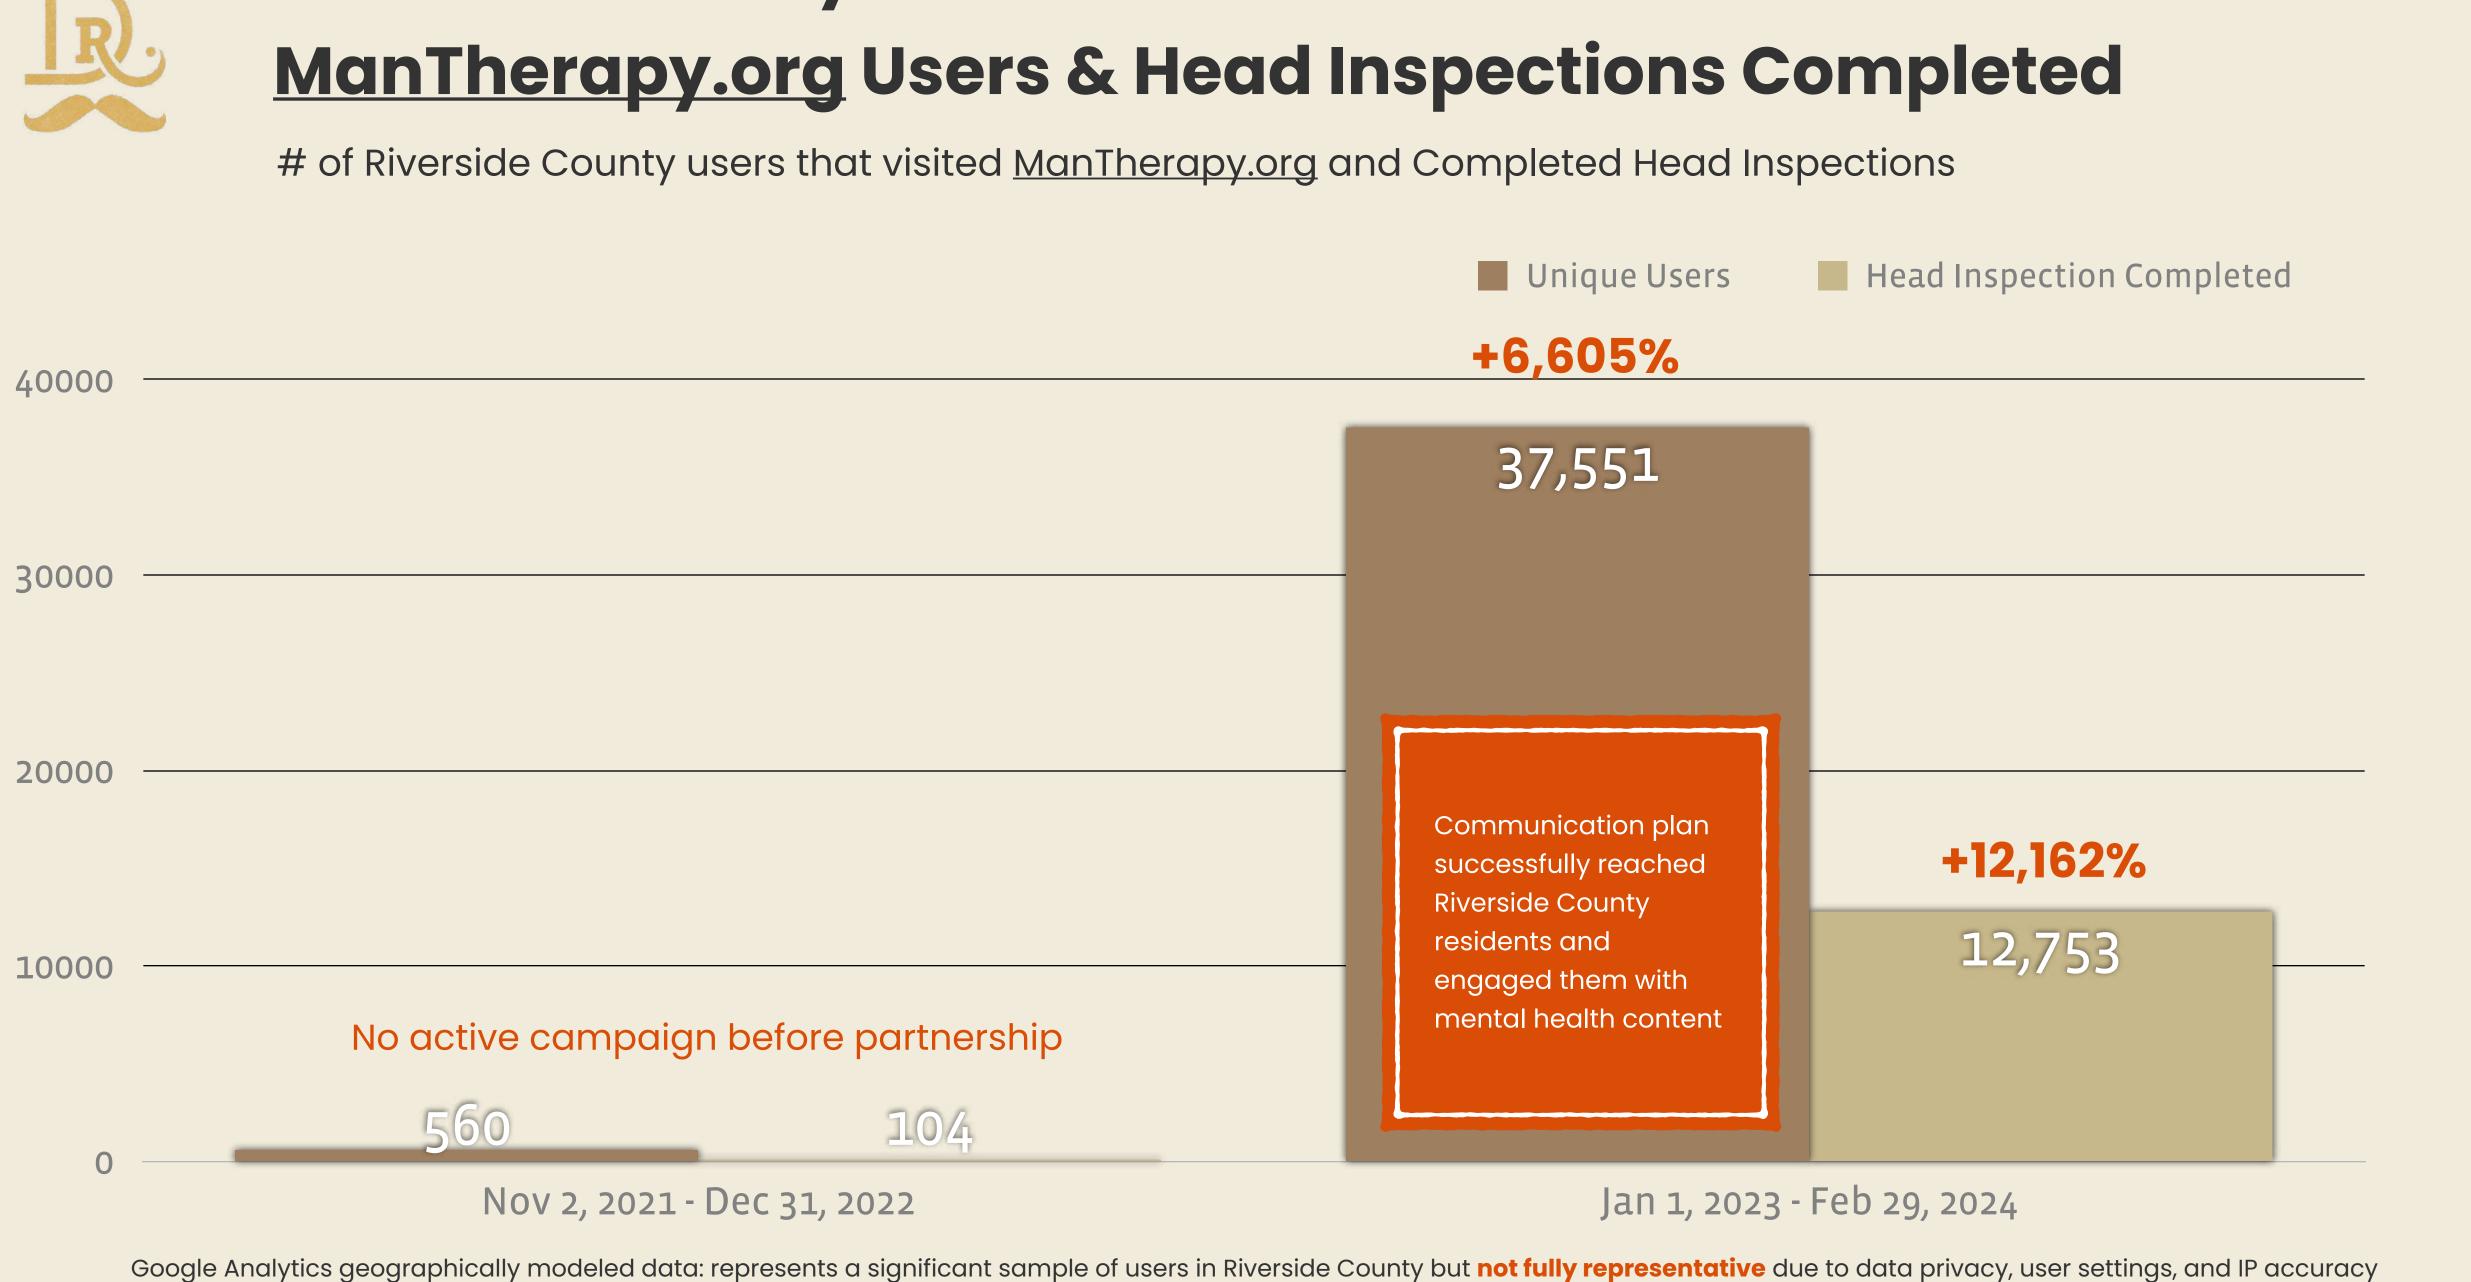

## **State Head Inspections** in Riverside County alone

## **Event + Swag + QR code**

| 21/22 California HI | 1,719  |
|---------------------|--------|
| 23/24 Riverside HI  | 12,753 |
| 23/24 California HI | 26,691 |

Nov 21 - Dec 22 vs. Jan 23 - Feb 24

event.

# **RIVERSIDE COUNTY, CALIFORNIA**

Key Performance metrics: 2021/2022 v. 2023/2024

Nov 2021 - Dec 2022 versus. Jan 2023 - Feb 2024